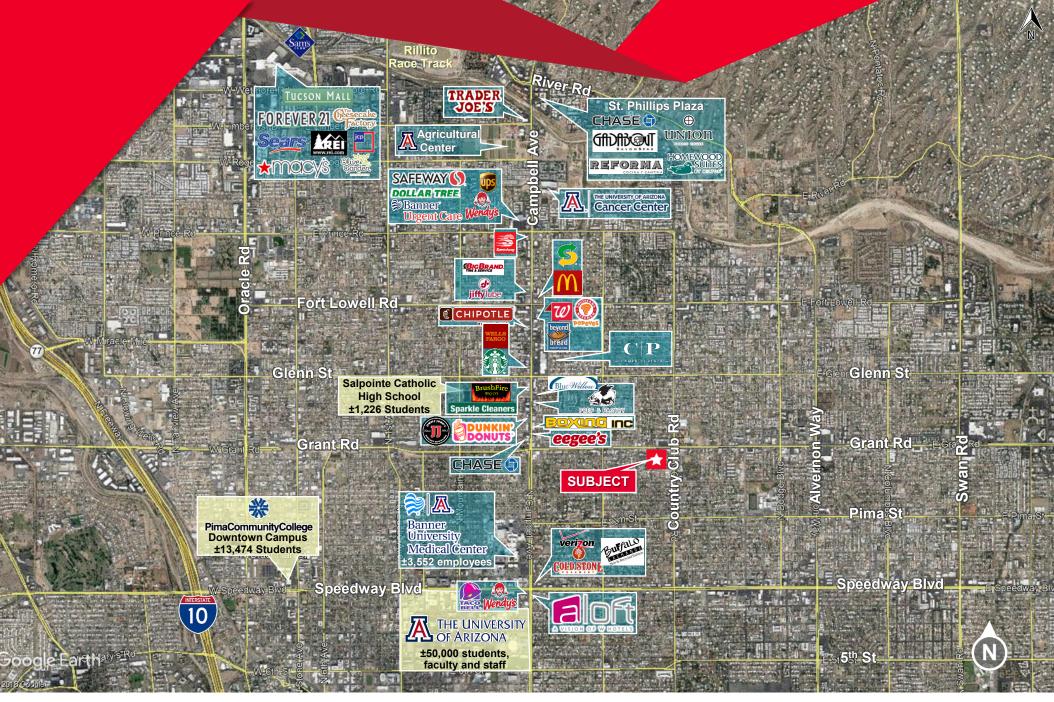

## NEIGHBORING TENANTS

Arizona Lottery, Bobo's Restaurant, Sunstate Plaza & More

## **COMMENTS**

• Located on high traffic Grant Road (32,333 VPD 2022)

DAYTIME

POPULATION

6.139

80,374

189,732

TOTAL RETAIL