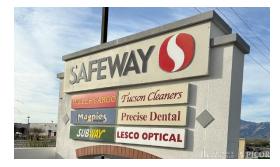

### NEIGHBORING TENANTS

Safeway, Wells Fargo, Magpies Gourmet Pizza, Precise Dental, Subway, & More

#### SITE PLAN

| Suite   | Tenant                     | Size (SF) |
|---------|----------------------------|-----------|
| A1      | Safeway                    | 60,000    |
| 101/107 | AVAILABLE                  | 2,311     |
| 113     | Luqa Barbershop            | 1,220     |
| 119     | Wells Fargo Bank           | 3,090     |
| 125     | Precise Dental             | 1,170     |
| 137     | Dance Studio               | 1,750     |
| 143     | Subway                     | 1,400     |
| 149     | Magpies Pizza              | 1,400     |
| 156     | Tracy's Nails              | 1,050     |
| 161     | Personal Express Insurance | 1,046     |
| 167     | AVAILABLE                  | 1,050     |
| 173     | Tucson Cleaners            | 2,199     |
|         |                            |           |