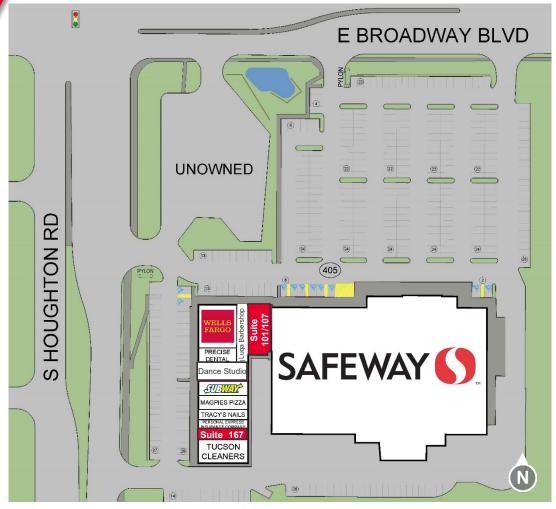

#### SITE PLAN

| Suite   | Tenant                     | Size (SF) |
|---------|----------------------------|-----------|
| A1      | Safeway                    | 60,000    |
| 101/107 | AVAILABLE                  | 2,311     |
| 113     | Luqa Barbershop            | 1,220     |
| 119     | Wells Fargo Bank           | 3,090     |
| 125     | Precise Dental             | 1,170     |
| 137     | Dance Studio               | 1,750     |
| 143     | Subway                     | 1,400     |
| 149     | Magpies Pizza              | 1,400     |
| 156     | Tracy's Nails              | 1,050     |
| 161     | Personal Express Insurance | 1,046     |
| 167     | AVAILABLE                  | 1,050     |
| 173     | Tucson Cleaners            | 2,199     |
|         |                            |           |