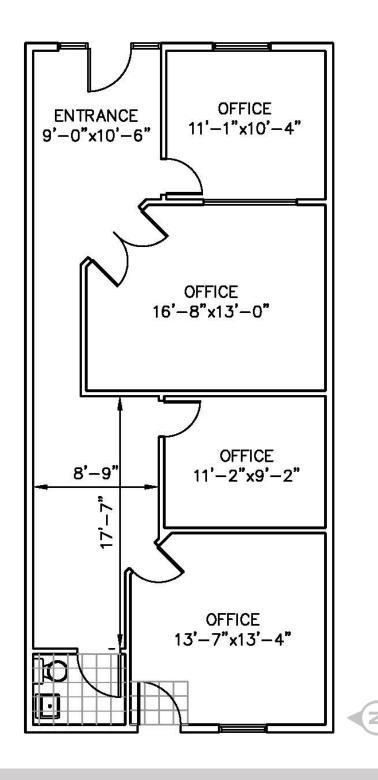

# FOR LEASE Giaconda East & Giaconda West

205-235 W. Giaconda Way Tucson, AZ 85704

Floor Plan - Giaconda West

**PROFESSIONAL OFFICE** 

**Suite 223** – 1,005 SF