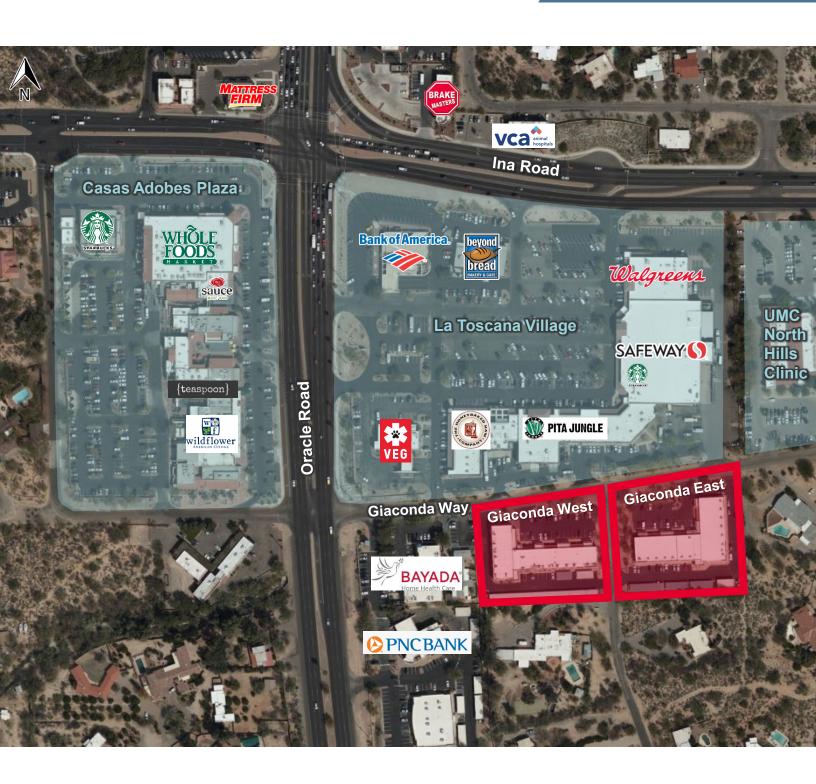

# FOR LEASE Giaconda East & Giaconda West

205-235 W. Giaconda Way Tucson, AZ 85704

**Aerial Map** 

**PROFESSIONAL OFFICE** 