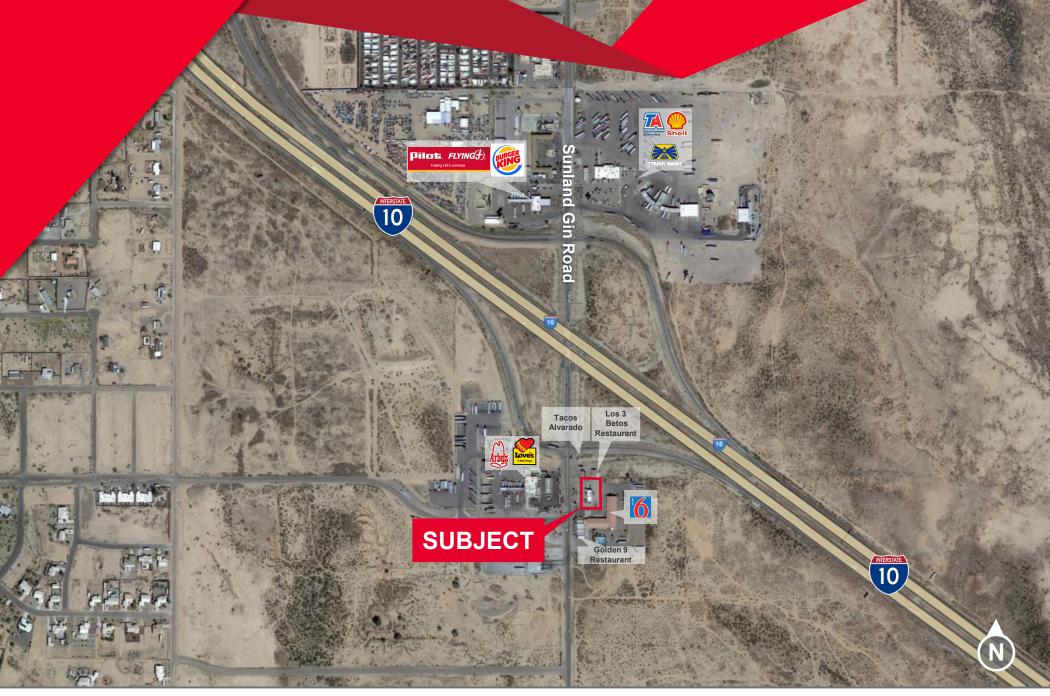

#### **NEIGHBORING TENANTS**

Nearby Love's Travel Stop and Country Store, Arby's, Motel 6, & More

#### COMMENTS

- 2,000± SF freestanding building with patio space and drive-thru
- Great freeway-oriented location with pylon signage
- Strong traffic count 54,373 VPD (Source: ADT 2021)
- Available for sublease
- Abundant parking