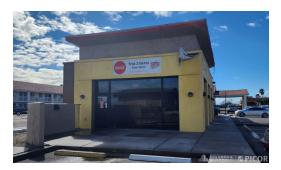

#### COMMENTS

- 2,000± SF freestanding building with patio space and drive-thru
- Great freeway-oriented location with pylon signage
- Strong traffic count 54,373 VPD (Source: ADT 2021)
- Available for sublease
- Abundant parking