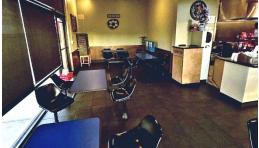

#### COMMENTS

- 2,000± SF freestanding building with patio space and drive-thru
- Great freeway-oriented location with pylon signage
- Strong traffic count 54,373 VPD (Source: ADT 2021)
- Available for sublease
- Abundant parking