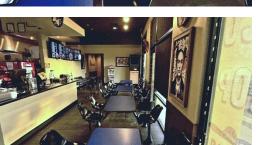

#### RETAIL SPACE

2.000± SF

#### COMMENTS

- 2,000± SF freestanding building with patio space and drive-thru
- Great freeway-oriented location with pylon signage
- Strong traffic count 54,373 VPD (Source: ADT 2021)
- Available for sublease
- Abundant parking