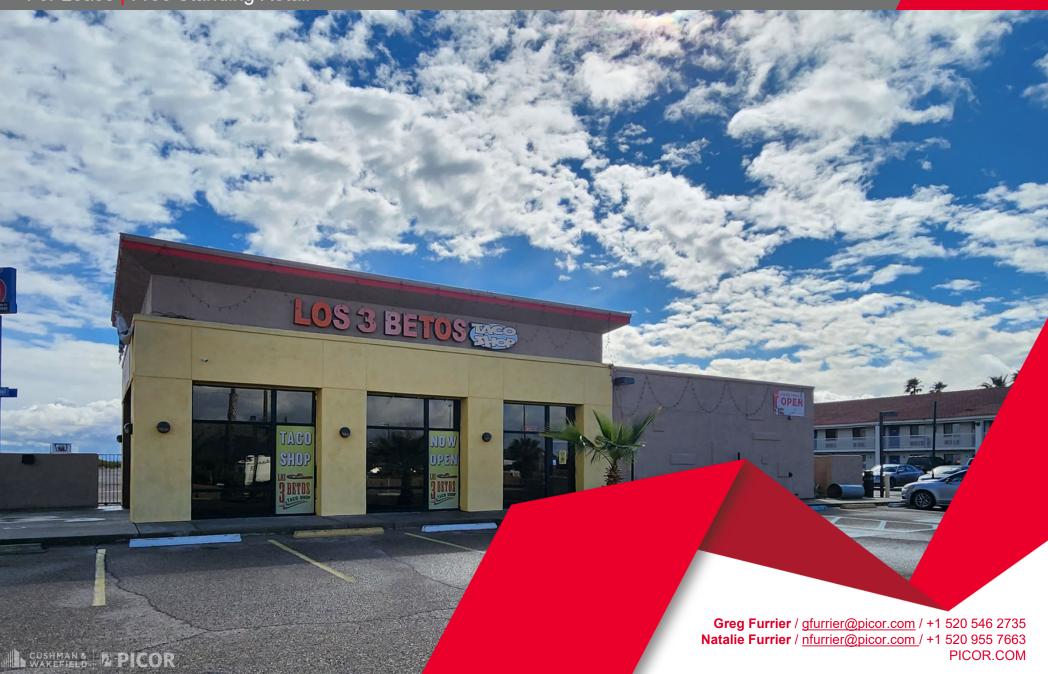

# 4985 N. SUNLAND GIN RD

ELOY, AZ

For Lease | Free Standing Retail

WE ARE THE CENTER OF RETAIL

#### COMMENTS

- 2,000± SF freestanding building with patio space and drive-thru
- Great freeway-oriented location with pylon signage
- Strong traffic count 54,373 VPD (Source: ADT 2021)
- Available for sublease
- Abundant parking