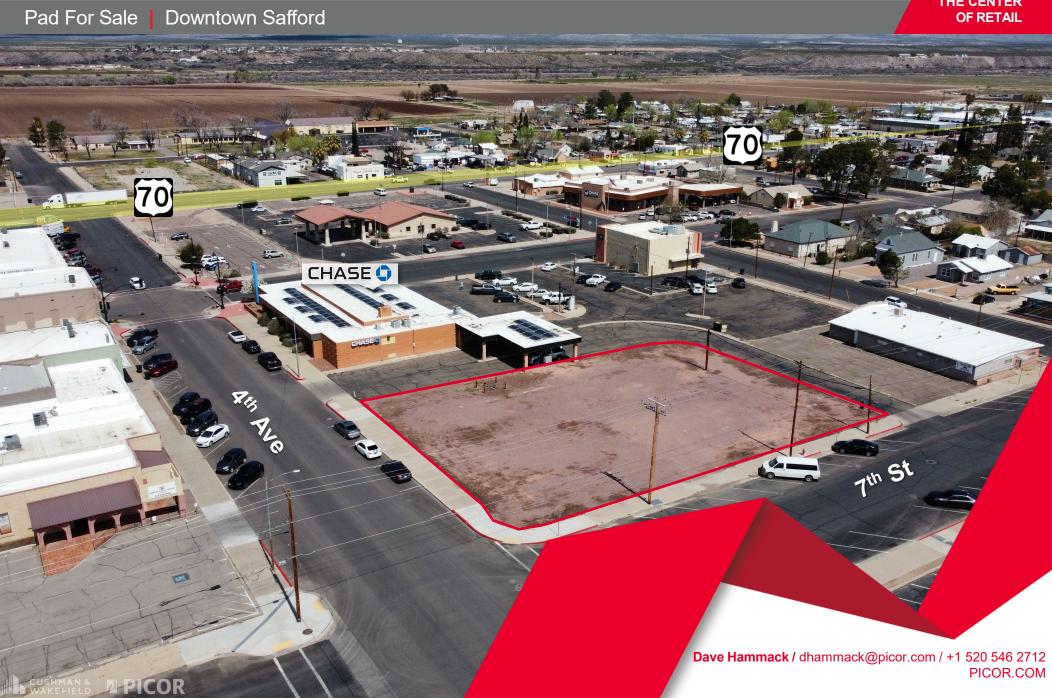

#### COMMENTS

- Strategic and visible location on 4th Ave, walking distance from principal commercial corridors in Safford, AZ
- Traffic counts on Main Street 3,239 VPD (2022)

### NEIGHBORHOOD DEMOGRAPHICS

|         | POPULATION | AVERAGE<br>HOUSEHOLD INCOME | DAYTIME<br>POPULATION | TOTAL RETAIL EXPENDITURE |
|---------|------------|-----------------------------|-----------------------|--------------------------|
| 1 Mile  | 5,132      | \$50,641                    | 4,420                 | \$41.38 M                |
| 3 Miles | 16,009     | \$62,172                    | 7,433                 | \$139.96 M               |
| 5 Miles | 21,608     | \$61,954                    | 8,381                 | \$185.89 M               |