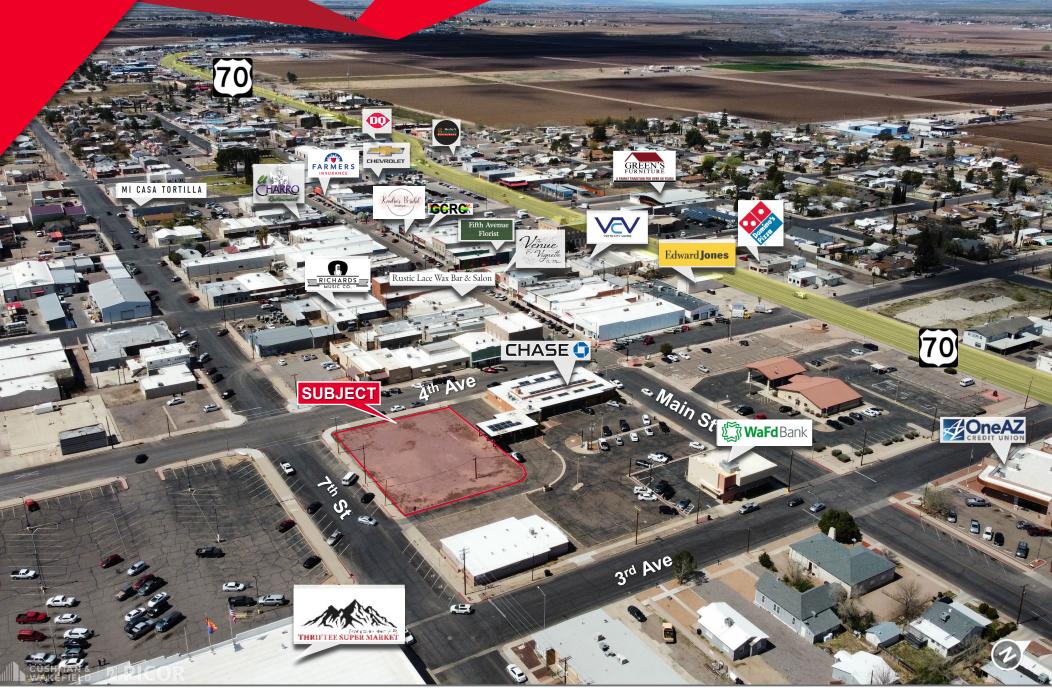

#### COMMENTS

- Strategic and visible location on 4th Ave, walking distance from principal commercial corridors in Safford, AZ
- Traffic counts on Main Street 3,239 VPD (2022)