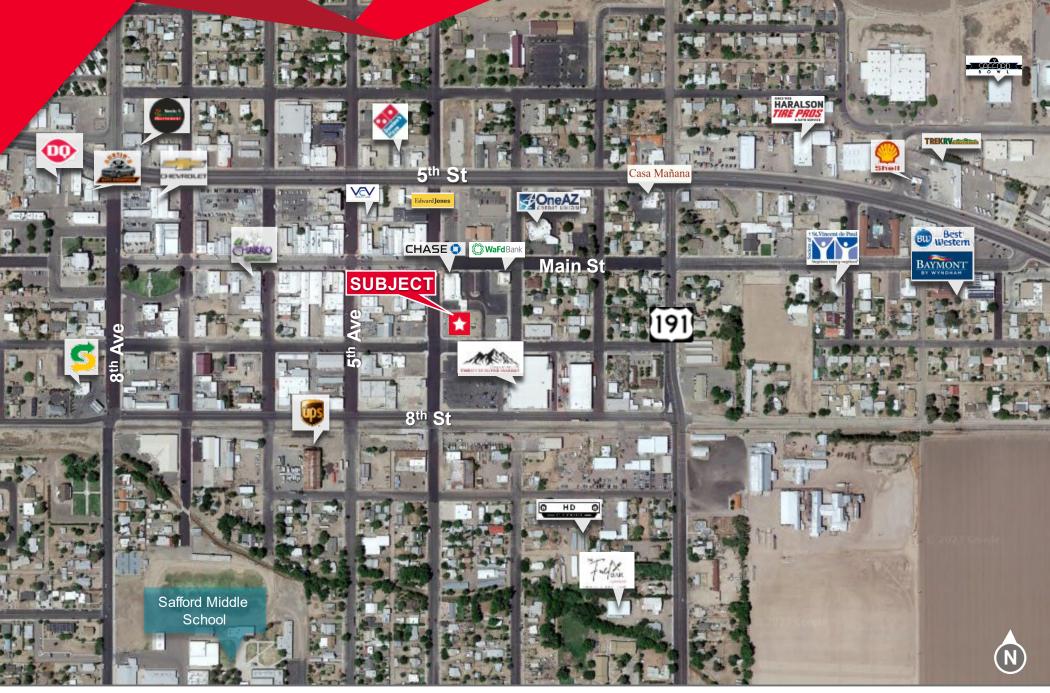

#### COMMENTS

- Strategic and visible location on 4th Ave, walking distance from principal commercial corridors in Safford, AZ
- Traffic counts on Main Street 3,239 VPD (2022)