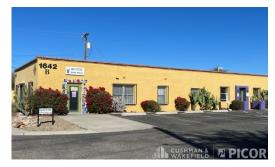

#### **BUILDING SIZE**

\*Building A: 4,770 SF (2 story)
\*Building B: 3,802 SF (single story)

\*8,572 SF Combined

#### SALE PRICE

Combined: \$900,000 (\$105/SF) Building A: \$548,550 (\$115/SF) Building B: \$437,230 (\$115/SF)

#### COMMENTS

- · Excellent central location
- Built 1971 and renovated 2002
- Owner will sell buildings together or separate
- Traffic counts on Pima St 17,445 VPD (2021);
   Alvernon Wy 27,258 VPD (2021)