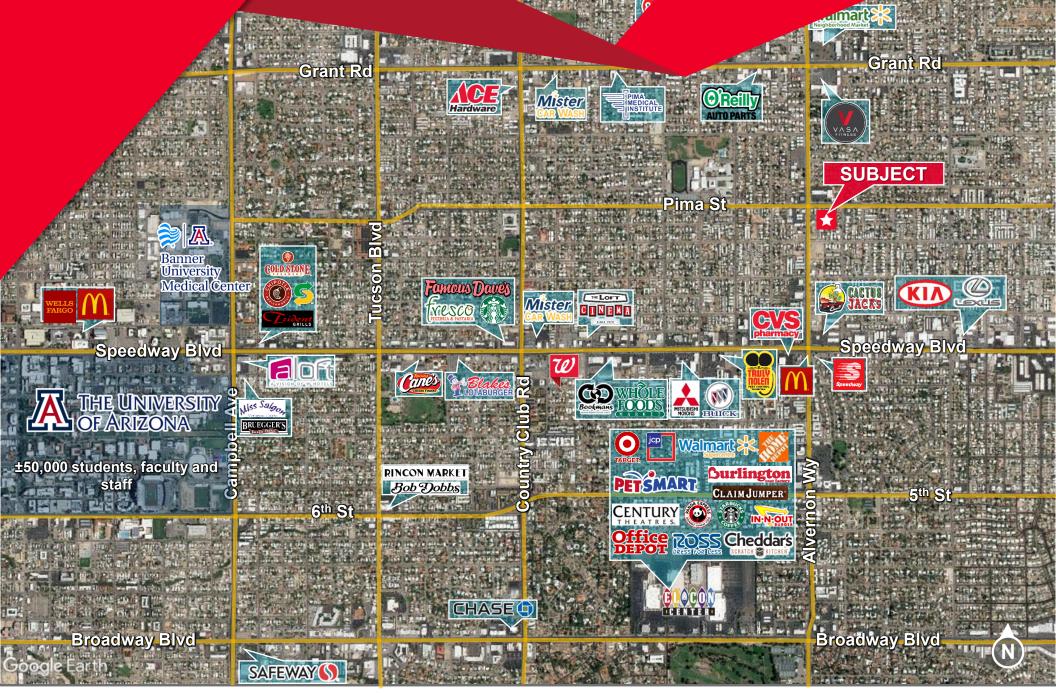

#### **AERIAL MAP**

TUCSON, AZ

FLOOR PLAN - BUILDING A - 1660 N ALVERNON WAY, 1st FLOOR

TUCSON, AZ

FLOOR PLAN - BUILDING A - 1660 N ALVERNON WAY, 2<sup>nd</sup> FLOOR

Independently Owned and Operated / A Member of the Cushman & Wakefield Alliance 6/30/2023