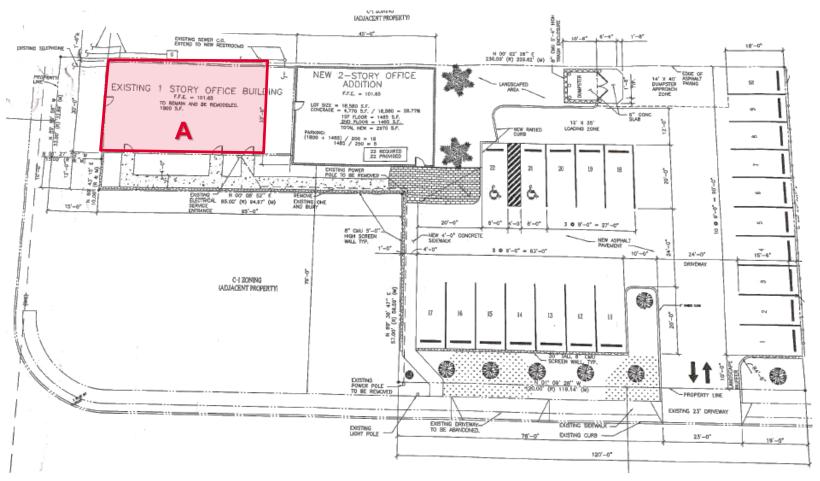

#### **AERIAL MAP**

TUCSON, AZ

FLOOR PLAN - BUILDING A - 1660 N ALVERNON WAY, 1st FLOOR

TUCSON, AZ

FLOOR PLAN - BUILDING A - 1660 N ALVERNON WAY, 2<sup>nd</sup> FLOOR

Independently Owned and Operated / A Member of the Cushman & Wakefield Alliance 6/30/2023