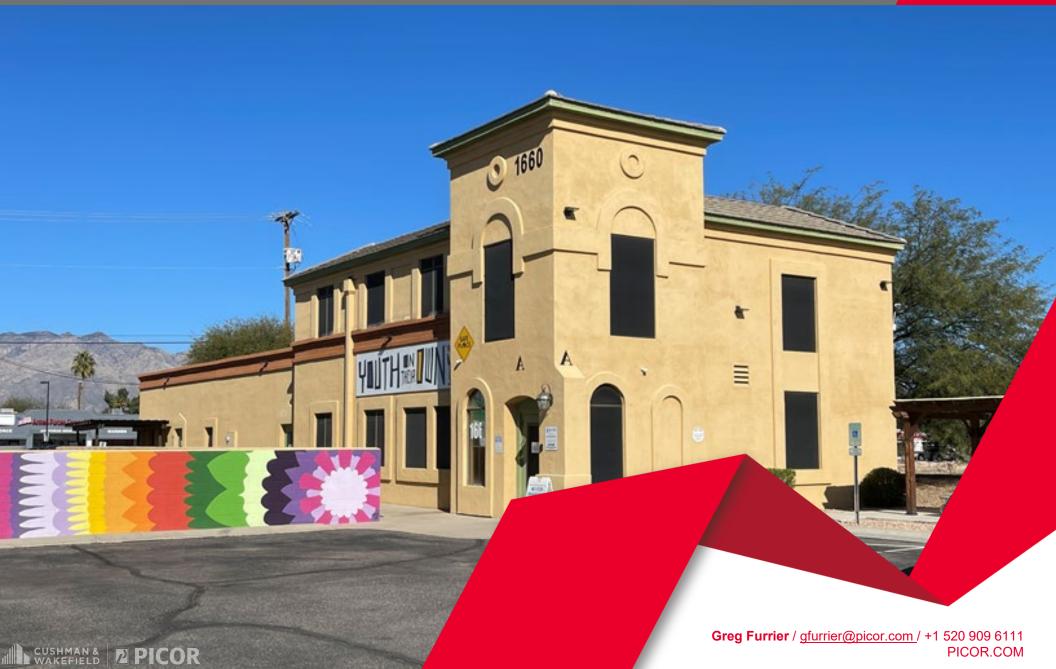

CUSHMAN & WAKEFIELD

TUCSON, AZ

For Sale | 2 Office/Retail Properties to be Purchased Together or Separate

WE ARE THE CENTER OF RETAIL

TUCSON, AZ

#### **BUILDING SIZE**

\*Building A: 4,770 SF (2 story)
\*Building B: 3,802 SF (single story)

\*8,572 SF Combined

#### SALE PRICE

Combined: \$900,000 (\$105/SF) Building A: \$548,550 (\$115/SF) Building B: \$437,230 (\$115/SF)

#### COMMENTS

- · Excellent central location
- Built 1971 and renovated 2002
- Owner will sell buildings together or separate
- Traffic counts on Pima St 17,445 VPD (2021);
   Alvernon Wy 27,258 VPD (2021)