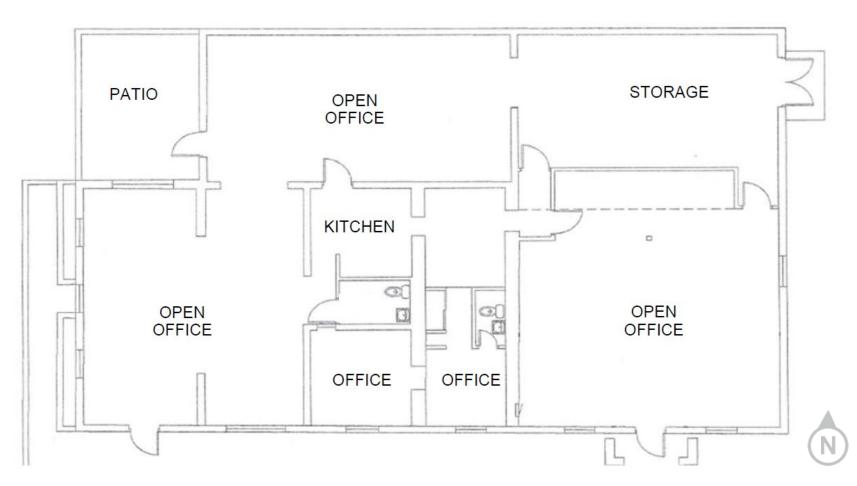

**AERIAL MAP**





TUCSON, AZ

FLOOR PLAN - BUILDING A - 1660 N ALVERNON WAY, 1st FLOOR





TUCSON, AZ

FLOOR PLAN - BUILDING A - 1660 N ALVERNON WAY, 2<sup>nd</sup> FLOOR



Independently Owned and Operated / A Member of the Cushman & Wakefield Alliance 6/30/2023

Cushman & Wakefield Copyright 2022. No warranty or representation, express or implied, is made to the accuracy or completeness of the information contained herein, and same is submitted subject to errors, omissions, change of price, rental or other conditions, withdrawal without notice, and to any special listing conditions imposed by the property owner(s). As applicable, we make no representation as to the condition of the property (or properties) in question.



TUCSON, AZ

### FLOOR PLAN – BUILDING B – 1642 N ALVERNON WAY





TUCSON, AZ







TUCSON, AZ

#### SITE PLAN







TUCSON, AZ

### SITE PLAN





Greg Furrier / gfurrier@picor.com / +1 520 909 6111