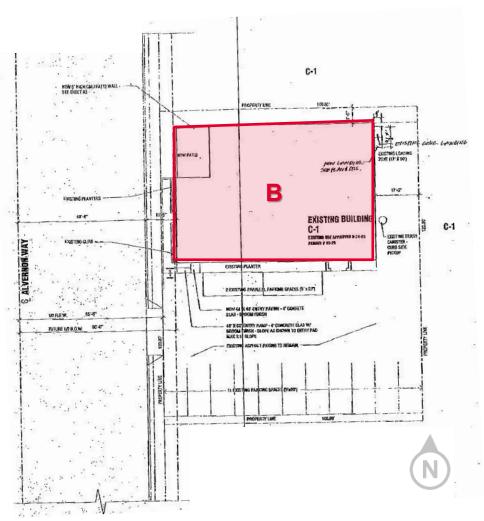

### FLOOR PLAN – BUILDING B – 1642 N ALVERNON WAY

TUCSON, AZ

TUCSON, AZ

#### SITE PLAN

TUCSON, AZ