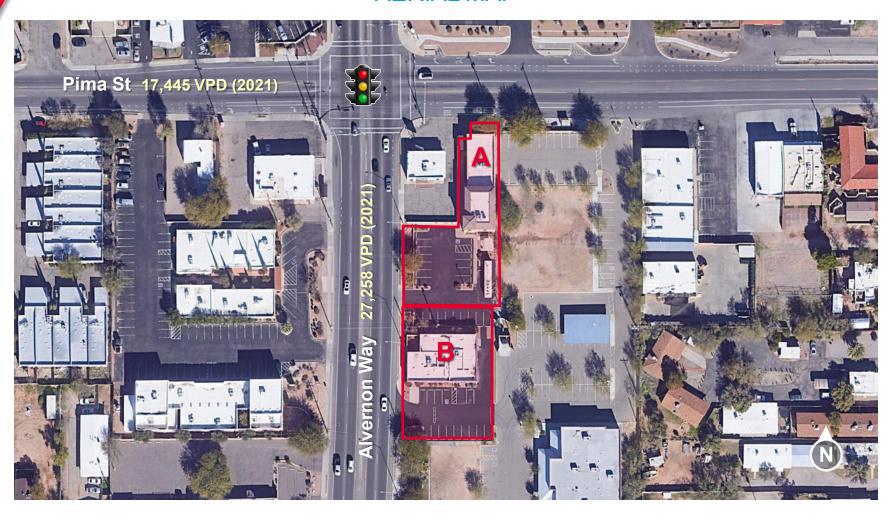

#### **AERIAL MAP**

TUCSON, AZ

FLOOR PLAN - BUILDING A - 1660 N ALVERNON WAY, 1st FLOOR

TUCSON, AZ

FLOOR PLAN - BUILDING A - 1660 N ALVERNON WAY, 2<sup>nd</sup> FLOOR

Independently Owned and Operated / A Member of the Cushman & Wakefield Alliance 6/30/2023

#### COMMENTS

- · Excellent central location
- Built 1971 and renovated 2002
- Owner will sell buildings together or separate
- Traffic counts on Pima St 17,445 VPD (2021);
   Alvernon Wy 27,258 VPD (2021)