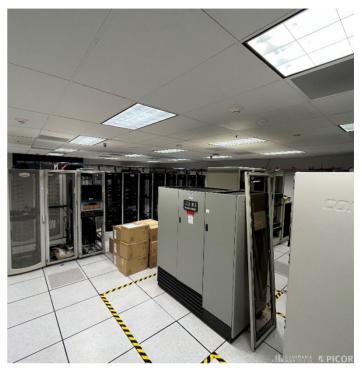

## **Property Photos**

IT Room - With Fiber Available

Restroom

IT Room - Raised Floor

Restroom