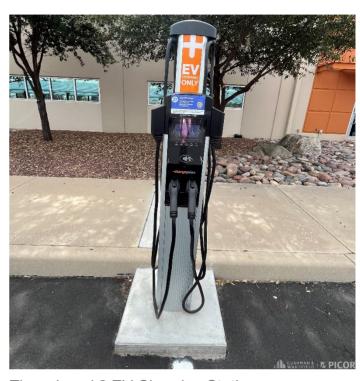

#### **Property Highlights**

- Class A Flex/Office space between Downtown and Airport
- · Three Level 2 EV charging stations adjacent to building
- · Covered parking with solar panels producing 265KW of power
- · Two backup generators
- · Ideal for corporate headquarters, data center, call center, R&D and other uses
- · Very functional and attractive space surrounded by large windows Shared use of common areas, including outside courtyard area

## **Property Photos**

EV Charging Stations and Solar Panels

Generators - Redundant Auto-Transfer System

Three Level 2 EV Charging Station

Courtyard - For Break or Activity