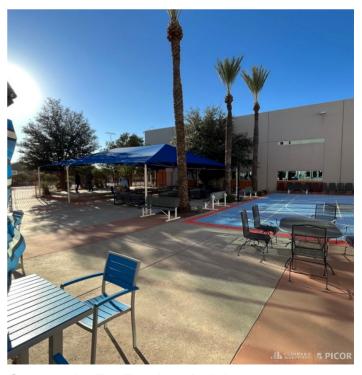

#### **Property Highlights**

- Class A Flex/Office space between Downtown and Airport
- · Three Level 2 EV charging stations adjacent to building
- · Covered parking with solar panels producing 265KW of power
- · Two backup generators
- · Ideal for corporate headquarters, data center, call center, R&D and other uses
- · Very functional and attractive space surrounded by large windows Shared use of common areas, including outside courtyard area

## **Property Photos**

EV Charging Stations and Solar Panels

Generators - Redundant Auto-Transfer System

Three Level 2 EV Charging Station

Courtyard - For Break or Activity