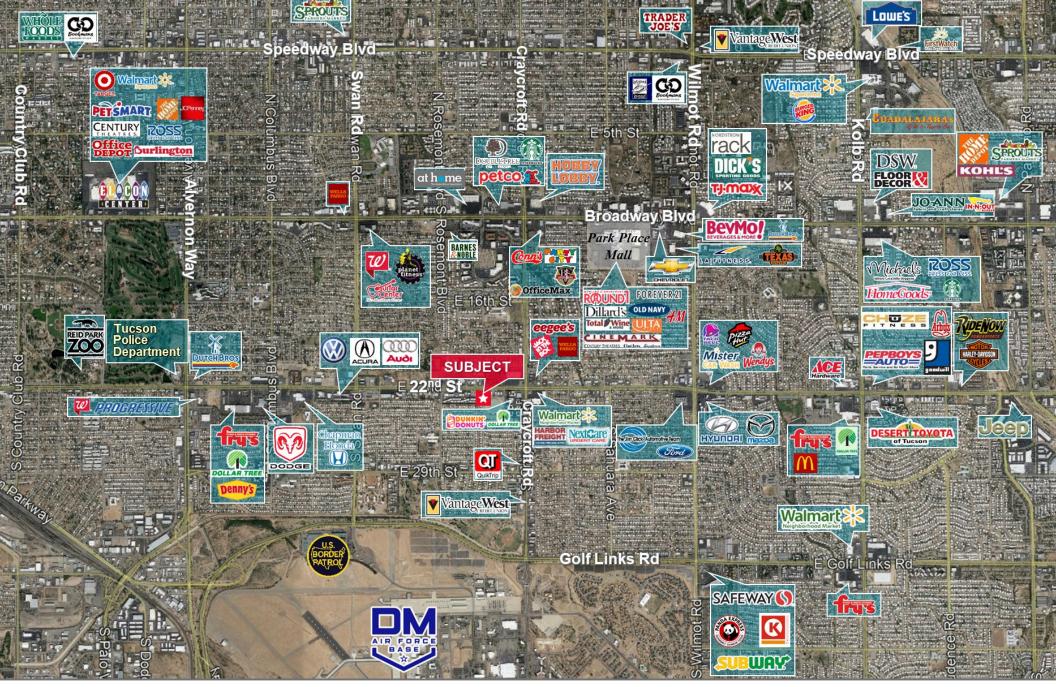

#### COMMENTS

- Very visible location
- High traffic counts (40,681 VPD, 2022 PAG)
- · Left in/Left out access
- Pylon signage
- Traffic counts on 22<sup>nd</sup> St 40,681 VPD, 2022 PAG
- · Current use is self-service car wash