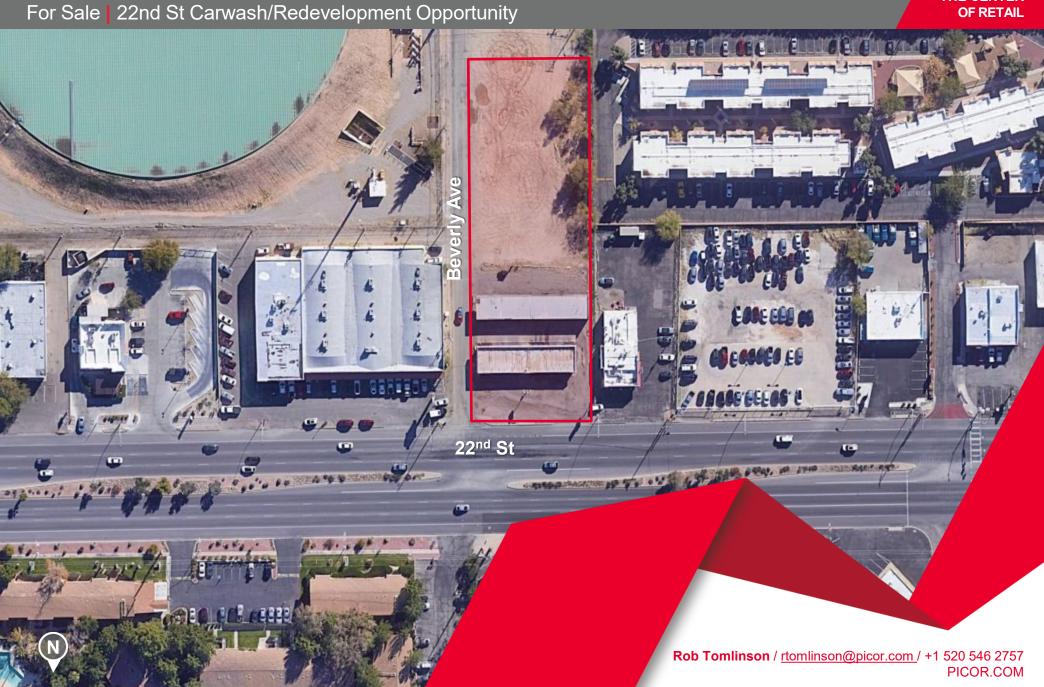

#### COMMENTS

- Very visible location
- High traffic counts (40,681 VPD, 2022 PAG)
- · Left in/Left out access
- Pylon signage
- Traffic counts on 22<sup>nd</sup> St 40,681 VPD, 2022 PAG
- · Current use is self-service car wash