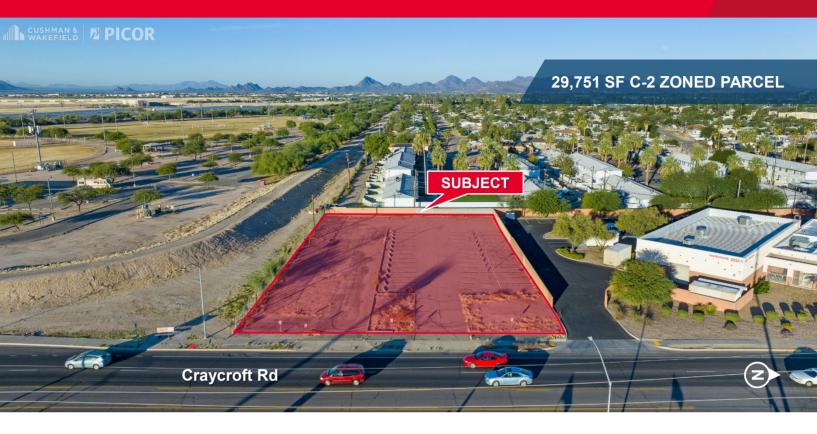

## Sale Price: \$240,000 (\$8.07 SF) 29,751 SF Parcel

### **Property Highlights**

- C-2 City of Tucson Zoning
- Industrial/Retail/Office
- ± 23,000 Vehicle Count Per Day on S. Craycroft
- Close to Davis-Monthan Air Force Base
- Tax Parcel split pending
- Deed restriction will disallow financial services use
- Adjacent 13,800 SF Industrial/Retail/Office building & 5,020 SF Retail/Office building for sale by Owner – information available upon request

#### **Property Aerial**