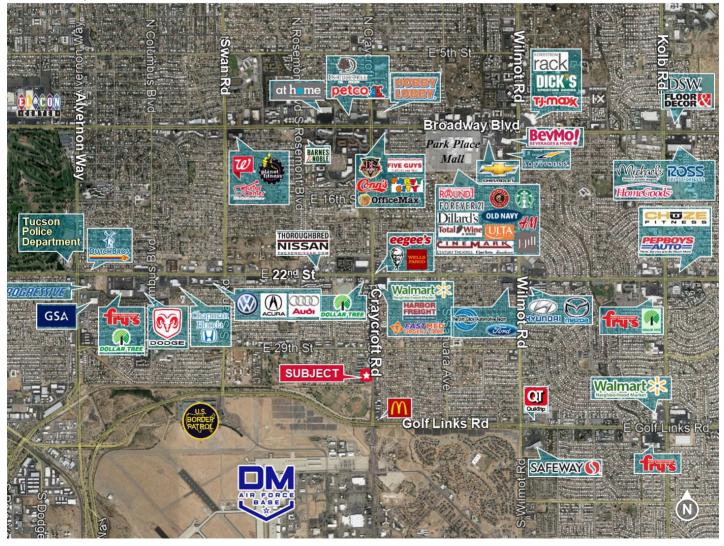

85711



## Sale Price: \$240,000 (\$8.07 SF) 29,751 SF Parcel

### **Property Highlights**

- C-2 City of Tucson Zoning
- Industrial/Retail/Office
- ± 23,000 Vehicle Count Per Day on S. Craycroft
- Close to Davis-Monthan Air Force Base
- Tax Parcel split pending
- Deed restriction will disallow financial services use
- Adjacent 13,800 SF Industrial/Retail/Office building & 5,020 SF Retail/Office building for sale by Owner – information available upon request



Richard M. Kleiner, MBA Principal, Office Properties +1 520 546 2745 rkleiner@picor.com PICOR Commercial Real Estate Services 5151 E. Broadway Blvd, Suite 115 Tucson, Arizona 85711 phone: +1 520 748 7100



## FOR SALE VACANT PARCEL 2222-2224 S Craycroft Road

Tucson, Arizona 85711

#### **Property Aerial**



#### **Trade Map**