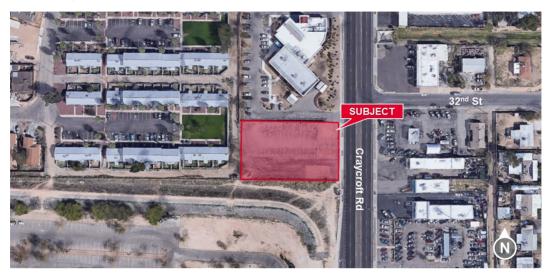

Road

Tucson, Arizona 85711



## Sale Price: \$240,000 (\$8.07 SF) 29,751 SF Parcel

### **Property Highlights**

- C-2 City of Tucson Zoning
- Industrial/Retail/Office
- ± 23,000 Vehicle Count Per Day on S. Craycroft
- Close to Davis-Monthan Air Force Base
- Tax Parcel split pending
- Deed restriction will disallow financial services use
- Adjacent 13,800 SF Industrial/Retail/Office building & 5,020 SF Retail/Office building for sale by Owner – information available upon request



Richard M. Kleiner, MBA Principal, Office Properties +1 520 546 2745 rkleiner@picor.com PICOR Commercial Real Estate Services 5151 E. Broadway Blvd, Suite 115 Tucson, Arizona 85711 phone: +1 520 748 7100



## FOR SALE VACANT PARCEL 2222-2224 S Craycroft Road

Tucson, Arizona 85711

#### **Property Aerial**



#### **Trade Map**