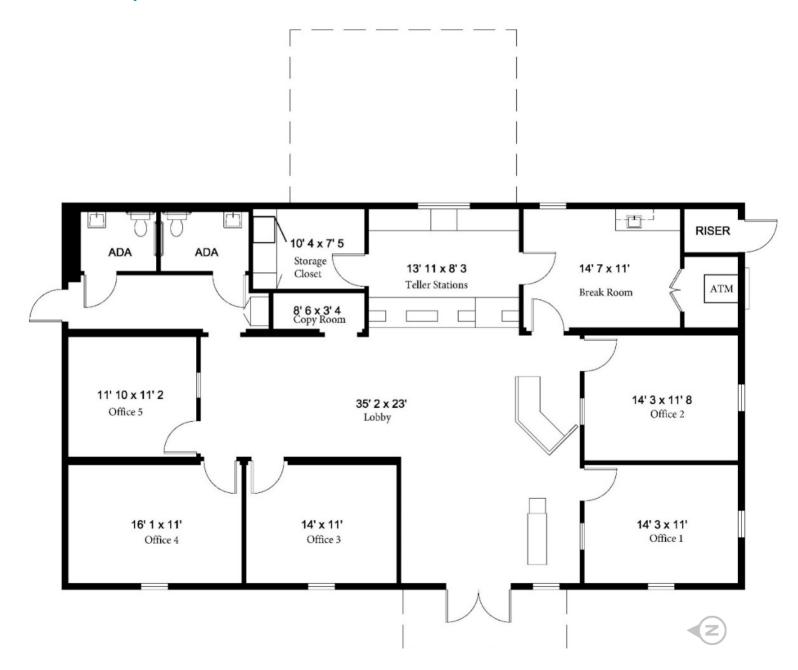

#### **Floor Plan**

2,268 SF Retail / Office Building with customer lobby, 5 offices, break room, work areas, service area for customer lobby and drive-thru lane, and 2 ADA restrooms

Independently Owned and Operated / A Member of the Cushman & Wakefield Alliance