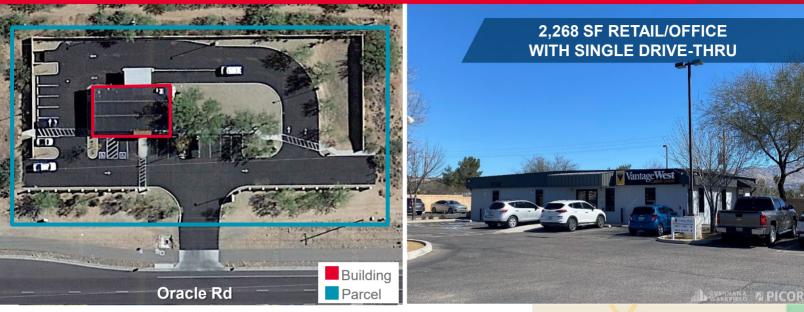

# FOR SALE RETAIL/OFFICE & SITE 16460 N. Oracle Road

Catalina, Arizona 85739

#### Retail / Office Building with Single Drive-Thru Lane \$745,000 - 2,268 SF Modular Building & 48,000 SF Parcel

#### **Property Highlights**

- Available April 2024
- Tax parcel 222-16-111A with CB1 zoning
- Modular features highly improved interior & single drive-thru lane
- Fully sprinklered building + 17 parking spaces (including 2 handicap)
- On-site sewer field
- · Deed restriction will disallow financial services use
- 18,565 Vehicle Count Per Day on Oracle Road