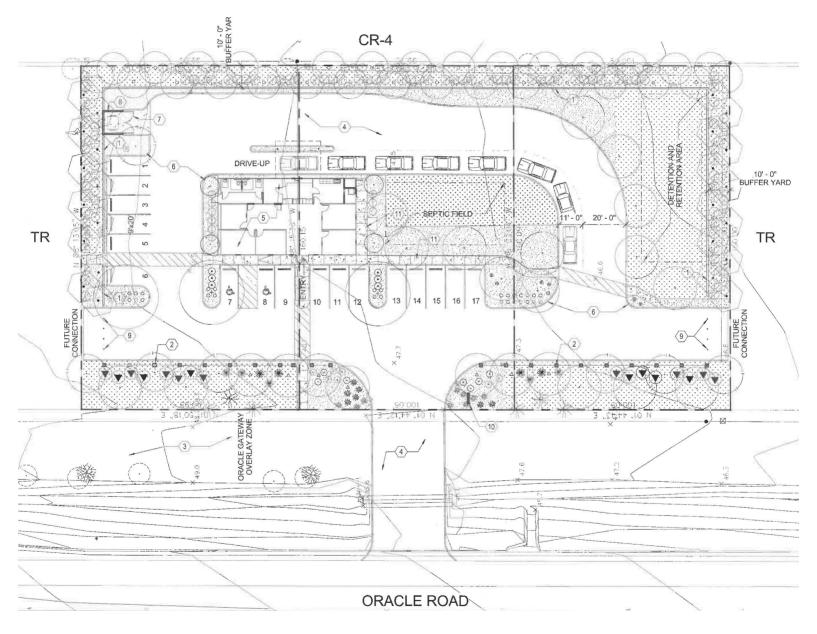

#### Site Plan 48,000 SF site zoned CB-1 - Tax Parcel 222-16-111A

Independently Owned and Operated / A Member of the Cushman & Wakefield Alliance Cushman & Wakefield Copyright 2022. No warranty or representation, express or implied, is made to the accuracy or completeness of the information contained herein, and same is submitted subject to errors, omissions, change of price, rental or other conditions, withdrawal without notice, and to any special listing conditions imposed by the property owner(s). As applicable, we make no representation as to the condition of the property (or properties) in question. 1/17/2024