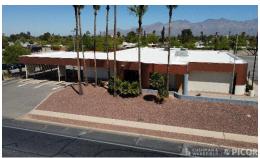

# 6161 E 22<sup>nd</sup> ST TUCSON, AZ 85711

BUILDING SIZE 7.089 SF

### SALE PRICE

\$1,395,000

LOT SIZE 82,500 SF/1.89 Acres

**ZONING** C-1, City of Tucson

### COMMENTS

- Strategic and visible location on 22nd St, one of the east/west corridors in Tucson
- 68 on-site parking spaces
- Former Chase bank
- Traffic counts on 22<sup>nd</sup> St: 42,307 VPD (2022)