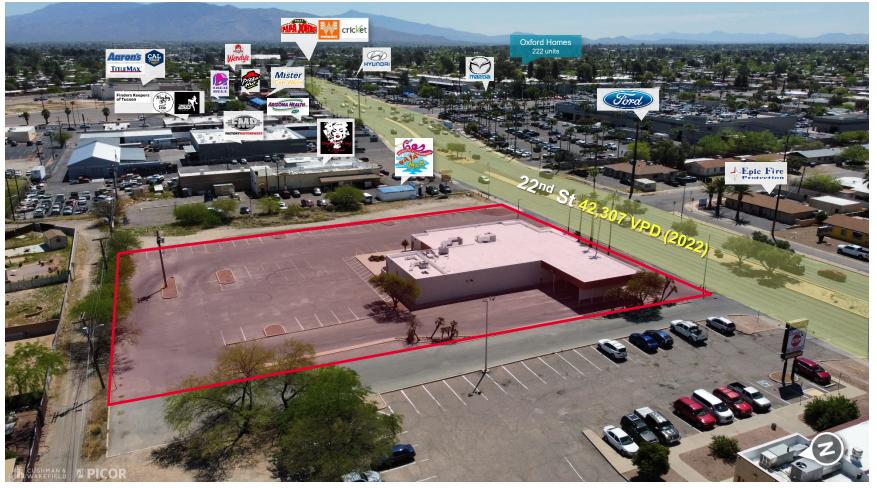

# **6161 E 22<sup>nd</sup> ST** TUCSON, AZ 85711

AERIAL

Independently Owned and Operated / A Member of the Cushman & Wakefield Alliance 5/4/2023

Cushman & Wakefield Copyright 2022. No warranty or representation, express or implied, is made to the accuracy or completeness of the information contained herein, and same is submitted subject to errors, omissions, change of price, rental or other conditions, withdrawal without notice, and to any special listing conditions imposed by the property owner(s). As applicable, we make no representation as to the condition of the property (or properties) in question.

### COMMENTS

- Strategic and visible location on 22nd St, one of the east/west corridors in Tucson
- 68 on-site parking spaces
- Former Chase bank
- Traffic counts on 22<sup>nd</sup> St: 42,307 VPD (2022)