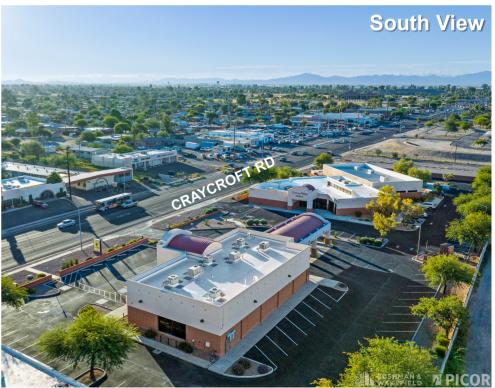

# 

FOR SALE RETAIL/OFFICE 2222-2224 S. Craycroft Road

Tucson, Arizona 85711

#### Sale Price: \$925,000 (\$184 SF) 5,020 SF Retail/Office on 52,783 SF Parcel

- Class "A" Design Significant Signage & Outstanding Visibility
- Triple Drive-Through Lanes & Interior Vault
- ± 23,000 Vehicle Count Per Day on S. Craycroft
- C-2 City of Tucson Zoning
- Tax Parcel split pending
- Deed restriction will disallow financial services use