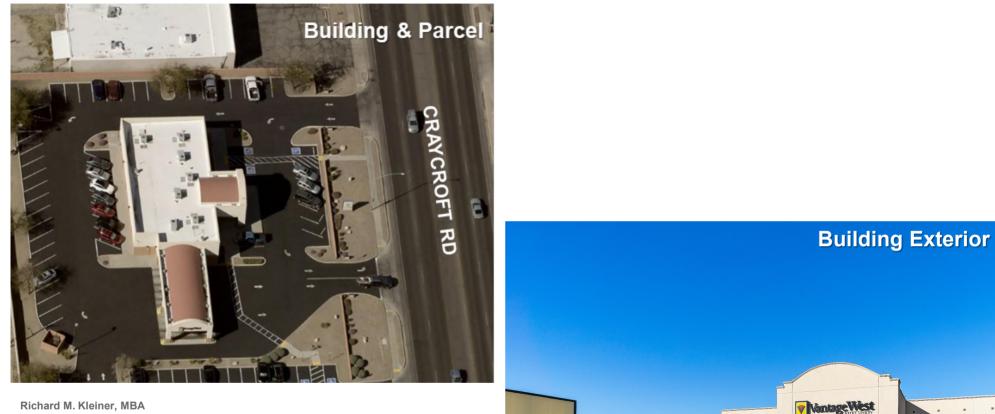

#### Sale Price: \$925,000 (\$184 SF) 5,020 SF Retail/Office on 52,783 SF Parcel

- Class "A" Design Significant Signage & Outstanding Visibility
- Triple Drive-Through Lanes & Interior Vault
- ± 23,000 Vehicle Count Per Day on S. Craycroft
- C-2 City of Tucson Zoning
- Tax Parcel split pending
- Deed restriction will disallow financial services use