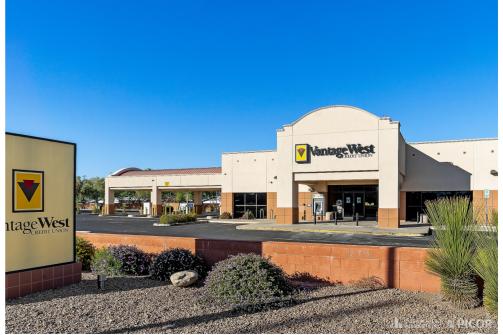

#### Sale Price: \$925,000 (\$184 SF) 5,020 SF Retail/Office on 52,783 SF Parcel

- Class "A" Design Significant Signage & Outstanding Visibility
- Triple Drive-Through Lanes & Interior Vault
- ± 23,000 Vehicle Count Per Day on S. Craycroft
- C-2 City of Tucson Zoning
- Tax Parcel split pending
- Deed restriction will disallow financial services use