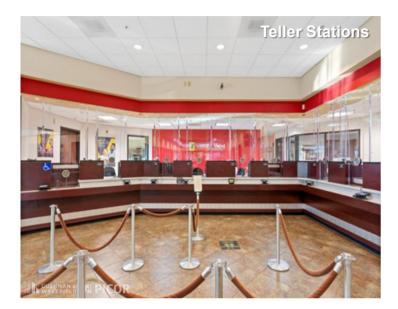

#### Sale Price: \$925,000 (\$184 SF) 5,020 SF Retail/Office on 52,783 SF Parcel

- Class "A" Design Significant Signage & Outstanding Visibility
- Triple Drive-Through Lanes & Interior Vault
- ± 23,000 Vehicle Count Per Day on S. Craycroft
- C-2 City of Tucson Zoning
- Tax Parcel split pending
- Deed restriction will disallow financial services use