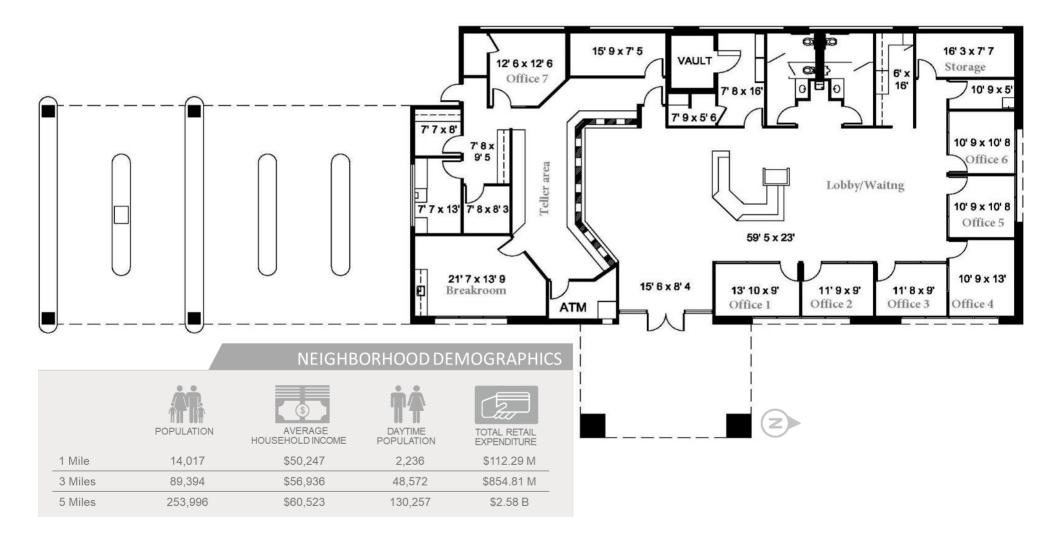

#### **Floor Plan**

5,020 SF Retail/Office on 52,783 SF Parcel

Class "A" Design - Triple Drive-Through Lanes & Interior Vault

Independently Owned and Operated / A Member of the Cushman & Wakefield Alliance