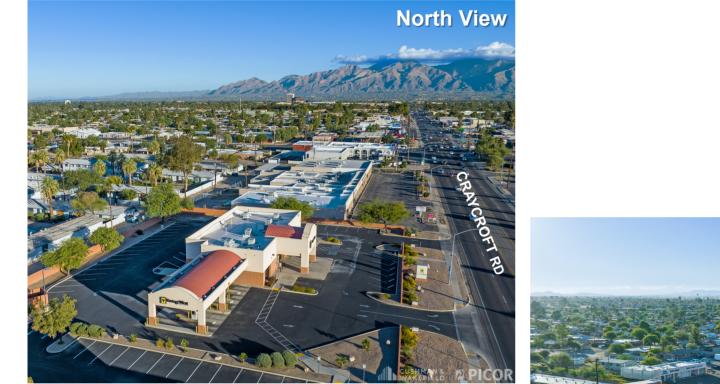

# 

FOR SALE RETAIL/OFFICE 2222-2224 S. Craycroft Road

Tucson, Arizona 85711

#### Sale Price: \$925,000 (\$184 SF) 5,020 SF Retail/Office on 52,783 SF Parcel

- Class "A" Design Significant Signage & Outstanding Visibility
- Triple Drive-Through Lanes & Interior Vault
- ± 23,000 Vehicle Count Per Day on S. Craycroft
- C-2 City of Tucson Zoning
- Tax Parcel split pending
- Deed restriction will disallow financial services use