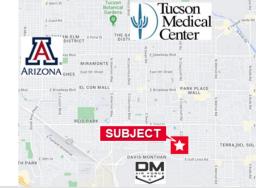

# 

FOR SALE RETAIL/OFFICE 2222-2224 S. Craycroft Road

Tucson, Arizona 85711

#### Sale Price: \$925,000 (\$184 SF) 5,020 SF Retail/Office on 52,783 SF Parcel

- Class "A" Design Significant Signage & Outstanding Visibility
- Triple Drive-Through Lanes & Interior Vault
- ± 23,000 Vehicle Count Per Day on S. Craycroft
- C-2 City of Tucson Zoning
- Tax Parcel split pending
- Deed restriction will disallow financial services use