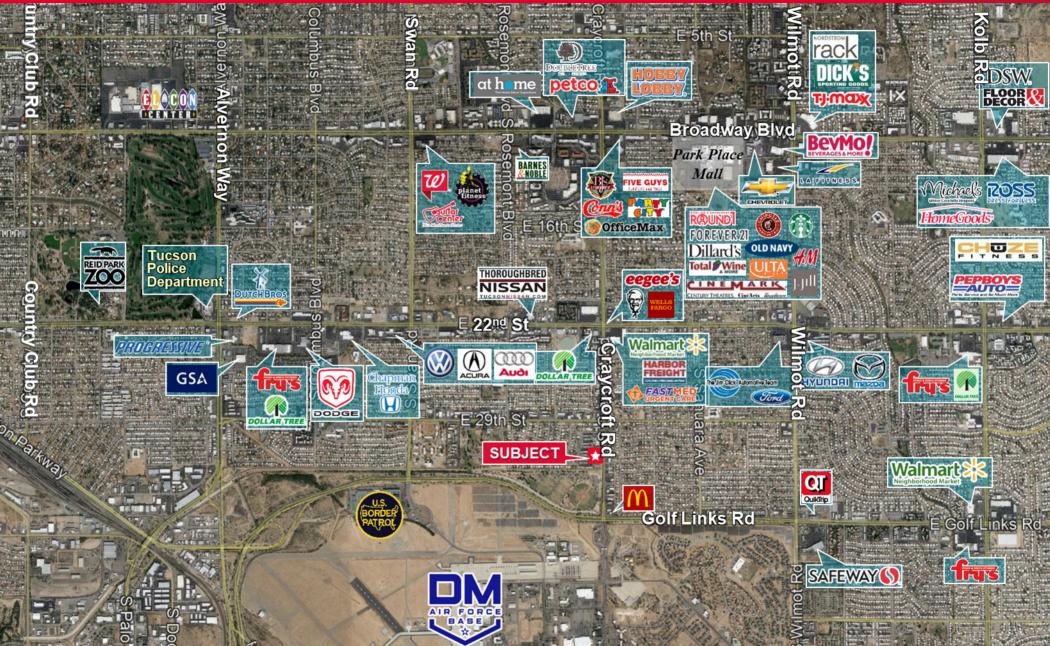

#### Sale Price: \$925,000 (\$184 SF) 5,020 SF Retail/Office on 52,783 SF Parcel

- Class "A" Design Significant Signage & Outstanding Visibility
- Triple Drive-Through Lanes & Interior Vault
- ± 23,000 Vehicle Count Per Day on S. Craycroft
- C-2 City of Tucson Zoning
- Tax Parcel split pending
- Deed restriction will disallow financial services use