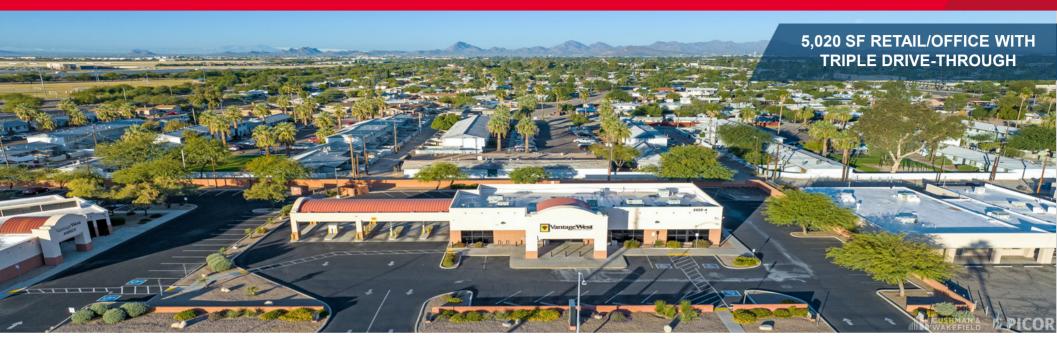

# 

FOR SALE RETAIL/OFFICE 2222-2224 S. Craycroft Road

Tucson, Arizona 85711

#### Sale Price: \$925,000 (\$184 SF) 5,020 SF Retail/Office on 52,783 SF Parcel

- Class "A" Design Significant Signage & Outstanding Visibility
- Triple Drive-Through Lanes & Interior Vault
- ± 23,000 Vehicle Count Per Day on S. Craycroft
- C-2 City of Tucson Zoning
- Tax Parcel split pending
- Deed restriction will disallow financial services use