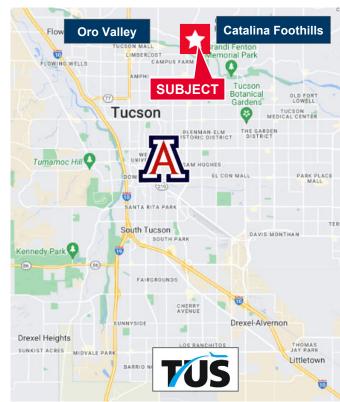

al office park
- Condo includes executive office, conference area, kitchenette, and own private patio
- Recently remodeled modern interior
- · Turn-key and ready for occupancy
- · Located in the highly desirable Catalina Foothills
- Adjacent to St. Philip's Plaza and Joesler Village, as well as a variety of other popular restaurants and high-end amenities

| Property Details |                                                                  |
|------------------|------------------------------------------------------------------|
| Lease Rate       | \$1,400.00 per Month                                             |
| Lease Type       | MG; Modified Gross (Tenant responsible for utilities/janitorial) |
| Parking          | Abundance of open parking in front and rear of property          |



Bryce Horner Commercial Properties

+1 520 546-2737 bhorner@picor.com Jesse Blum Principal, Commercial Properties +1 520 546 2772 jblum@picor.com **PICOR Commercial Real Estate Services** 

5151 E. Broadway Blvd, Suite 115 Tucson, Arizona 85711 phone: +1 520 748 7100 picor.com

## FOR LEASE 2200 E River Rd, Suite 108

Tucson, Arizona 85718



Office Plaza Entrance



Conference Area & Kitchenette



**Executive Office** 



**Executive Office Display and Storage** 



Restroom



Courtyard

Independently Owned and Operated / A Member of the Cushman & Wakefield Alliance
Cushman & Wakefield Copyright 2022. No warranty or representation, express or implied, is made to the accuracy or completeness of the information contained herein, and same is submitted subject to errors, omissions, change