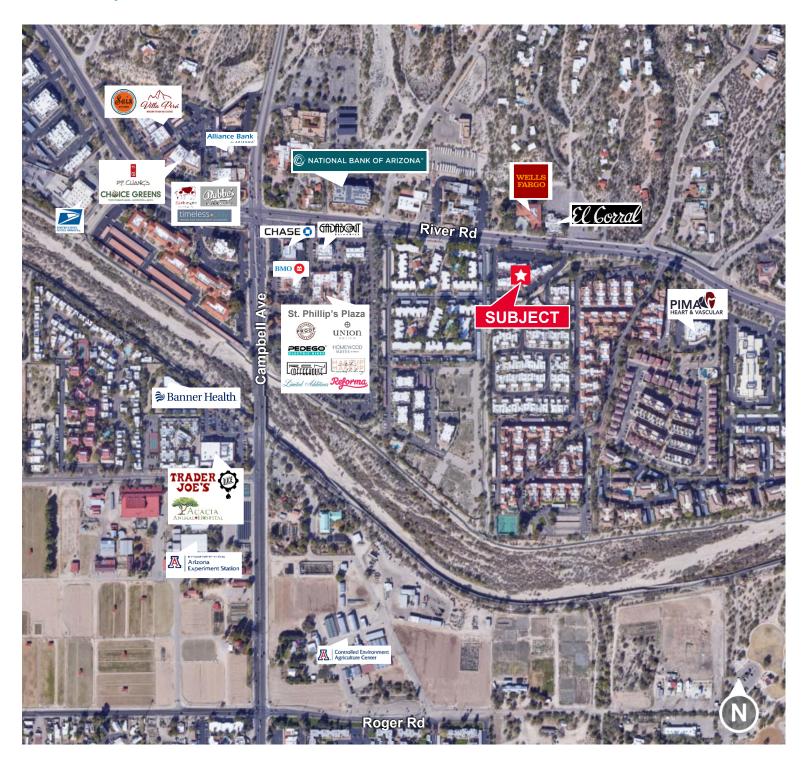

xecutive Office Display and Storage** 



Restroom



Courtyard

Independently Owned and Operated / A Member of the Cushman & Wakefield Alliance
Cushman & Wakefield Copyright 2022. No warranty or representation, express or implied, is made to the accuracy or completeness of the information contained herein, and same is submitted subject to errors, omissions, change of price, rental or other conditions, withdrawal without notice, and to any special listing conditions imposed by the property owner(s). As applicable, we make no representation as to the condition of the property (or properties) in question.

8/10/2023

## 2200 E River Rd, Suite 108

Tucson, Arizona 85718

### Floor Plan | Suite 108

±654 RSF



# FOR LEASE 2200 E River Rd, Suite 108

Tucson, Arizona 85718

#### **Trade Map**