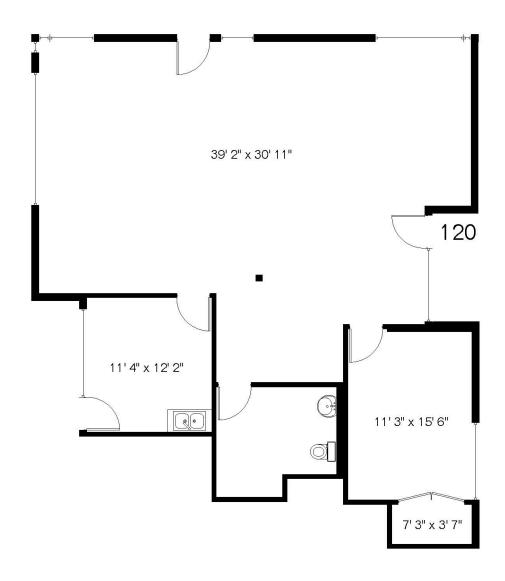

### Floor Plan | Suite 120

1,544 RSF

Rentable 1,544 Sq Ft

Jason Abraham Shaltiel Office Properties +1 520 546 2791 jshaltiel@picor.com Thomas J Nieman Principal, Office Properties +1 520 546 2728 tnieman@picor.com Bryce Horner Commercial Properties +1 520 546 2737 bhorner@picor.com PICOR Commercial Real Estate Services 5151 E. Broadway Blvd, Suite 115 Tucson, Arizona 85711 phone: +1 520 748 7100 picor.com

### FOR LEASE 1430 E Fort Lowell Rd

Tucson, Arizona 85719

Plaza Entrance

Open Workspace & Common Area

Open Workspace & Common Area

South Parking Lot

**ADA Compliant Restroom** 

Courtyard