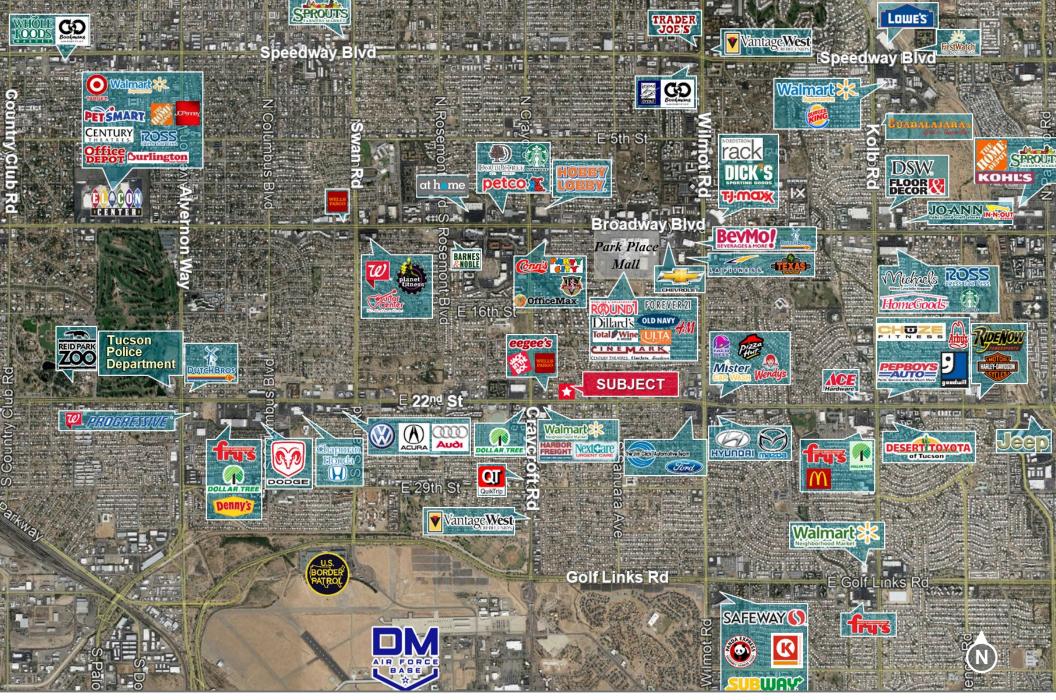

## NEIGHBORING TENANTS

Walmart, Next Urgent Care, Dollar Tree, Wells Fargo, Jack in the Box & More