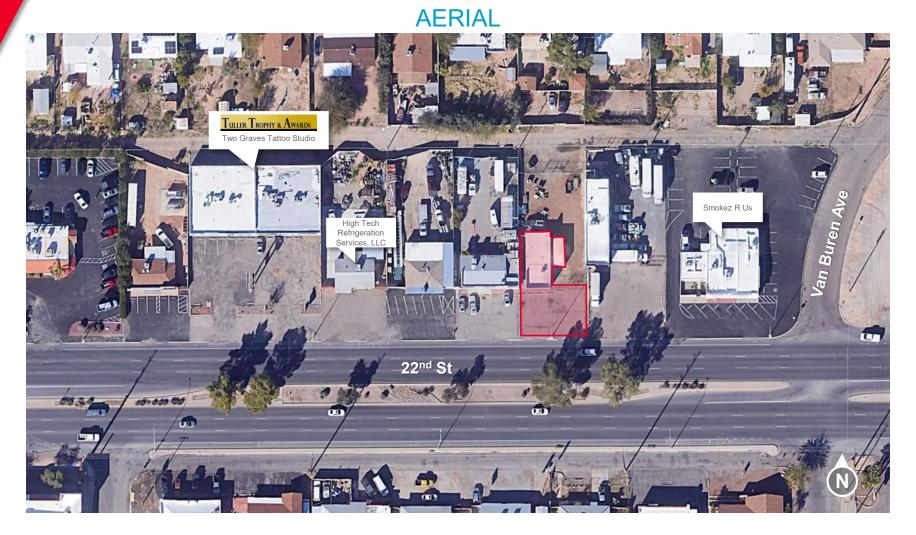

### LOT SIZE

9,625 SF

## ZONING

C-1, City of Tucson

## COMMENTS

- · Great location and exposure
- Front parking
- Tax parcel number: 128-06-112
- Traffic counts on 22nd & Craycroft 45,841 (2022)