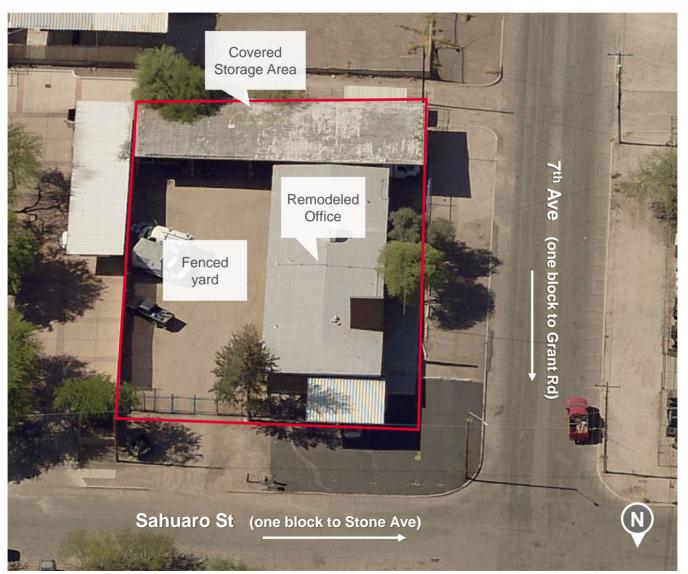

#### 2,560± SF Building with Yard Area Lease Rate: Call for Pricing

#### **Property Highlights**

- Convenient Central Tucson location—within 1.5 miles of Interstate 10, Downtown Tucson, and The University of Arizona
- · Fully walled/fenced/gated yard area
- · Extensive interior remodel recently completed
- Bonus 3,000± SF covered storage areas within the yard