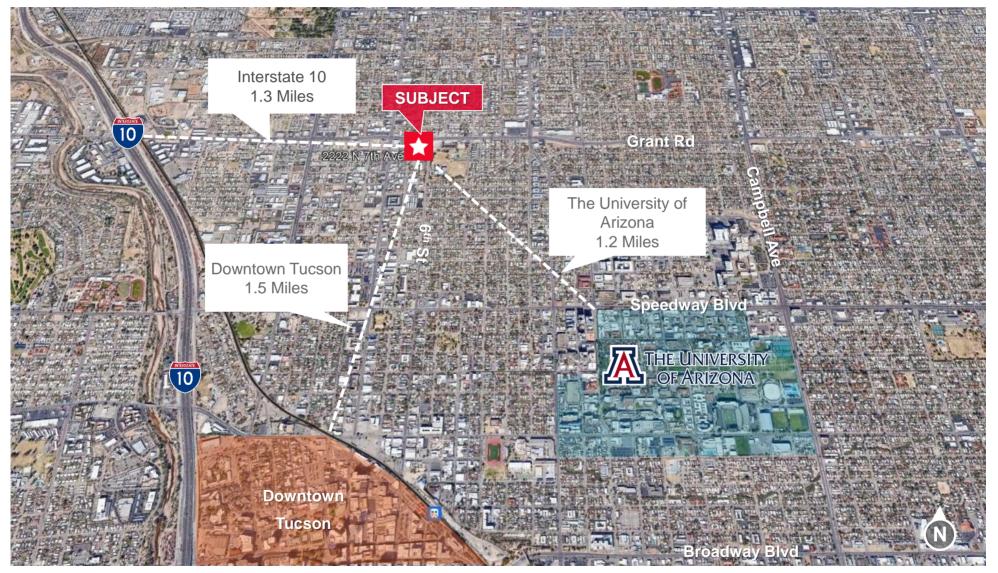

FOR LEASE 2222 N. 7th Ave Tucson, Arizona 85705

Aerial

Independently Owned and Operated / A Member of the Cushman & Wakefield Alliance Cushman & Wakefield Copyright 2022. No warranty or representation, express or implied, is made to the accuracy or completeness of the information contained herein, and same is submitted subject to errors, omissions, change of price, rental or other conditions, withdrawal without notice, and to any special listing conditions imposed by the property owner(s). As applicable, we make no representation as to the condition of the property (or properties) in question.

#### **Property Highlights**

- Convenient Central Tucson location—within 1.5 miles of Interstate 10, Downtown Tucson, and The University of Arizona
- · Fully walled/fenced/gated yard area
- · Extensive interior remodel recently completed
- Bonus 3,000± SF covered storage areas within the yard