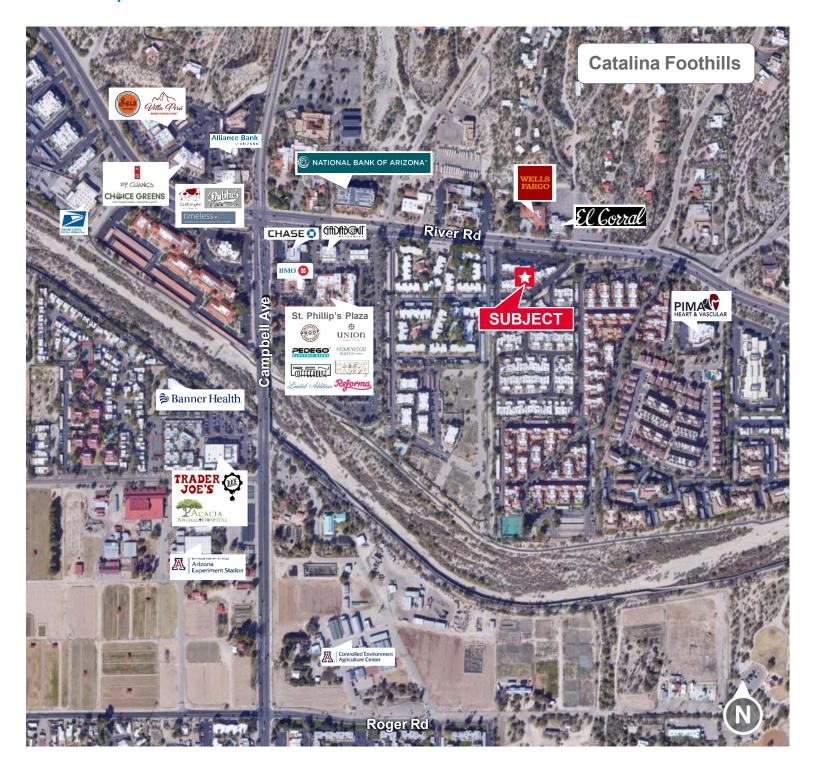

of the property (or properties) in question.

5/3/2023

Tucson, Arizona 85718



Kitchenette



Stairwell



Upstairs Open Office Area



Storage/Mail Area



Private Patio and Balcony



Courtyard

Independently Owned and Operated / A Member of the Cushman & Wakefield Alliance
Cushman & Wakefield Copyright 2022. No warranty or representation, express or implied, is made to the accuracy or completeness of the information contained herein, and same is submitted subject to errors, omissions, change of price, rental or other conditions, withdrawal without notice, and to any special listing conditions imposed by the property owner(s). As applicable, we make no representation as to the condition of the property (or properties) in question.

5/3/2023

Tucson, Arizona 85718

#### **Trade Map**