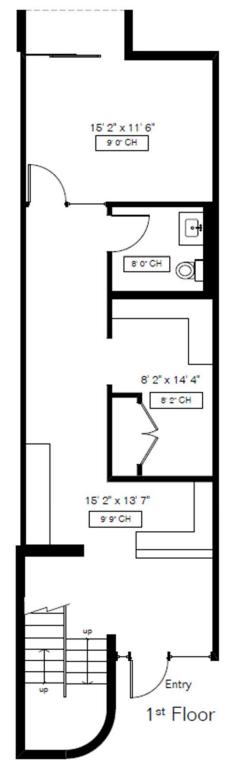

### Floor Plan | Suite 121

±1,587 RSF

Tucson, Arizona 85718

Office Plaza Entrance

Downstairs Executive Office

**Upstairs Executive Office** 

Entry Lobby & Reception

Downstairs Office and Copy Area

**Downstairs Hallway** 

Independently Owned and Operated / A Member of the Cushman & Wakefield Alliance
Cushman & Wakefield Copyright 2022. No warranty or representation, express or implied, is made to the accuracy or completeness of the information contained herein, and same is submitted subject to errors, omissions, change of price, rental or other conditions, withdrawal without notice, and to any special listing conditions imposed by the property owner(s). As applicable, we make no representation as to the condition of the property (or properties) in question.