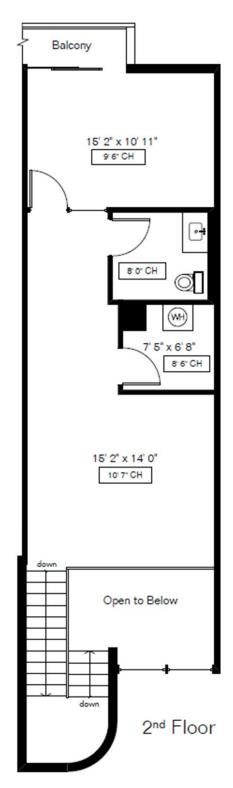

### Floor Plan | Suite 121

±1,587 RSF

Tucson, Arizona 85718

Office Plaza Entrance

Downstairs Executive Office

**Upstairs Executive Office** 

Entry Lobby & Reception

Downstairs Office and Copy Area

5/3/2023

Tucson, Arizona 85718

Kitchenette

Stairwell

Upstairs Open Office Area

Storage/Mail Area

Private Patio and Balcony

Courtyard