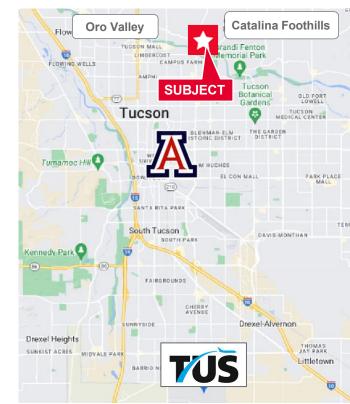

rn interior with two full floors
- · Turn-key and ready for occupancy
- · Located in the highly desirable Catalina Foothills
- Adjacent to St. Philip's Plaza and Joesler Village, as well as a variety of other popular restaurants and high-end amenities

| Property Details |                                                                     |
|------------------|---------------------------------------------------------------------|
| Lease Type       | NNN; Triple Net (Tenant responsible for Taxes and Association Dues) |
| Lease Rate       | \$24.00/SF (\$3,174.00/Mo)                                          |
| Est. NNN         | \$6.27/SF (\$828.74/Mo)                                             |
| Parking          | 2 Designated Covered Spaces                                         |



Bryce Horner Commercial Properties +1 520 546-2737 bhorner@picor.com Jesse Blum, SIOR Principal, Commercial Properties +1 520 546 2772 jblum@picor.com

### PICOR Commercial Real Estate Services

5151 E. Broadway Blvd, Suite 115 Tucson, Arizona 85711 phone: +1 520 748 7100 picor.com



Tucson, Arizona 85718

### Floor Plan | Suite 121

±1,587 RSF





Tucson, Arizona 85718



Office Plaza Entrance



Downstairs Executive Office



**Upstairs Executive Office** 



Entry Lobby & Reception



Downstairs Office and Copy Area



**Downstairs Hallway** 

Independently Owned and Operated / A Member of the Cushman & Wakefield Alliance
Cushman & Wakefield Copyright 2022. No warranty or representation, express or implied, is made to the accuracy or completeness of the information contained herein,