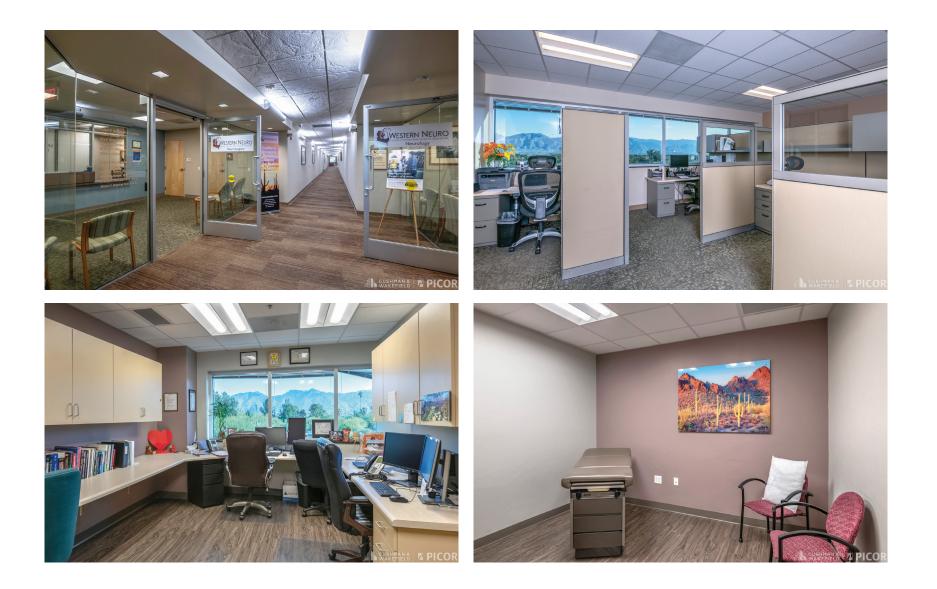

Medical Plaza 2

### **BUILDING FEATURES**

### **PROPERTY HIGHLIGHTS:**

- Located on the campus of St. Joseph's Hospital
- Professional atmosphere in welldesigned, five-story building
- State-of-the-art HVAC to provide comfortable multiple-zoned spaces
- Improvement allowance negotiated based upon term
- On-site maintenance and management
- Great views
- Ample on-site parking

#### IMMEDIATE OCCUPANCY

FULL SERVICE RENT: PLEASE CONTACT AGENT

### AVAILABLE SPACE: 7,946 & 8,963 SF

- Can demise for smaller requirements
- Can combine for entire 3rd floor ±17,500 RSF





# FLOOR PLAN

Suite 515 - 8,963 RSF Can combine with Suite 555 for entire 3rd floor ±17,500 RSF



# FLOOR PLAN

#### Suite 555 - 7,946 RSF Can combine with Suite 515 for entire 3rd floor ±17,500 RSF



# PROPERTY PHOTOS



AERIAL 6567 E Carondelet Dr. Tucson, AZ 85710