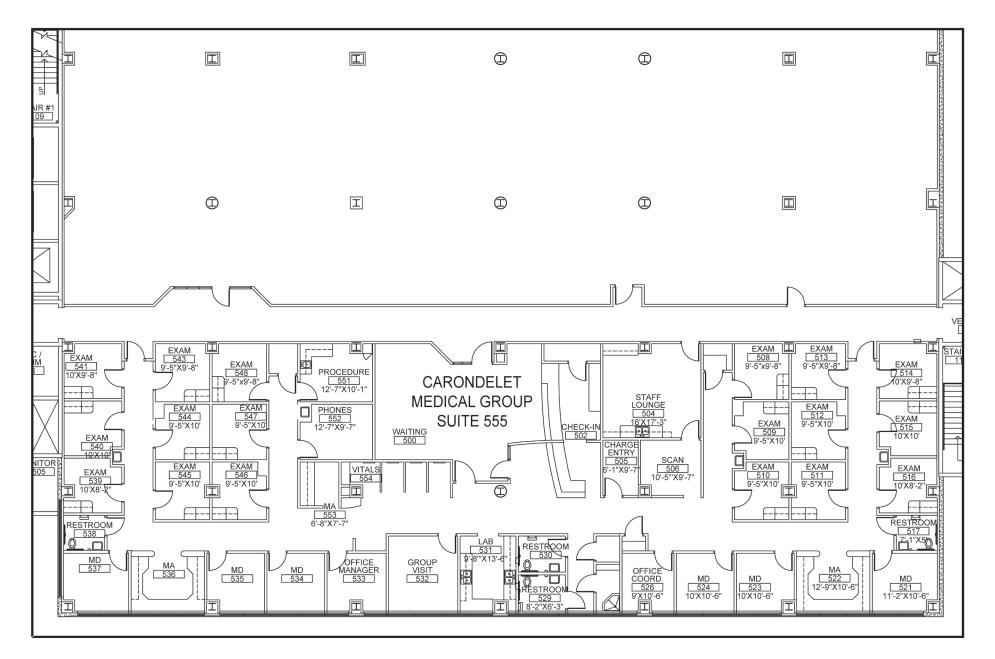

# FLOOR PLAN

#### Suite 555 - 7,946 RSF Can combine with Suite 515 for entire 3rd floor ±17,500 RSF