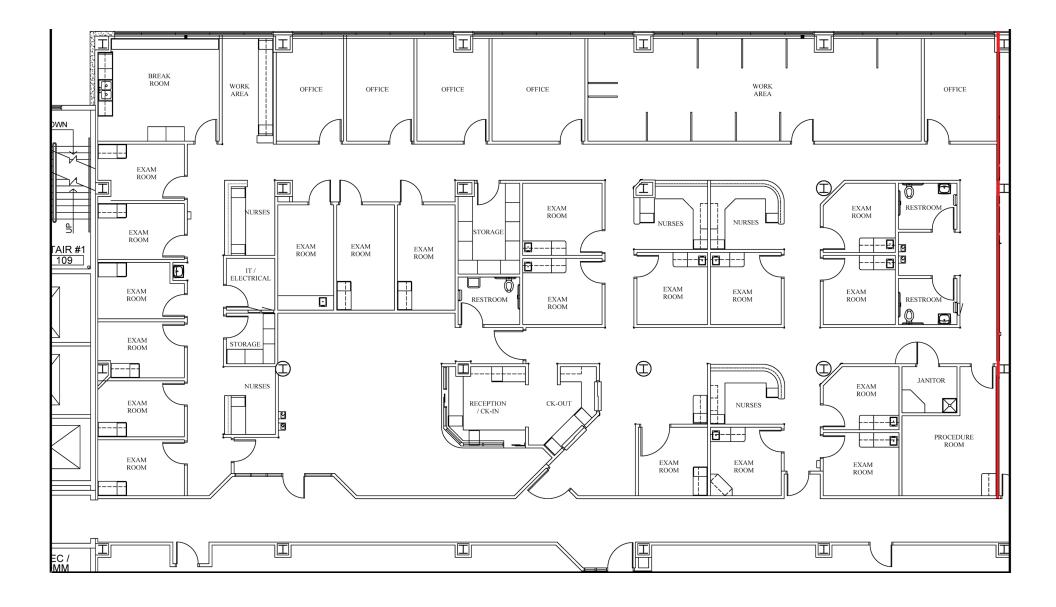

# FLOOR PLAN

Suite 515 - 8,963 RSF Can combine with Suite 555 for entire 3rd floor ±17,500 RSF

# FLOOR PLAN