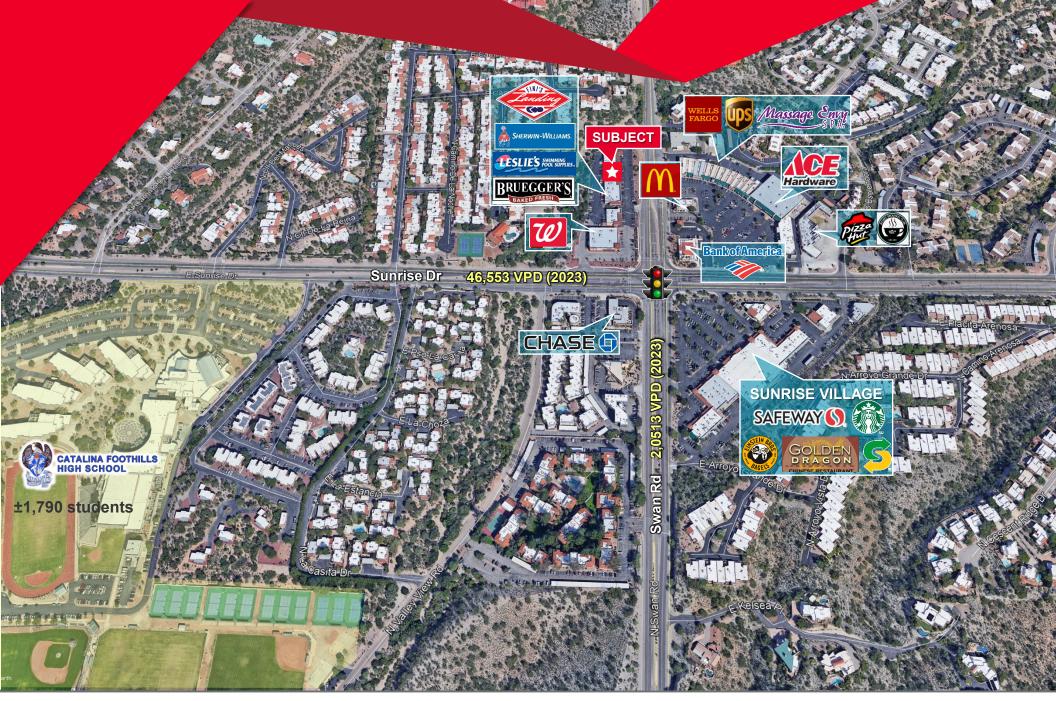

## NEIGHBORING TENANTS

Safeway, CVS, Ace Hardware, Starbucks, Chase Bank, Walgreens, Einstein Bros. Bagels, & More

### **COMMENTS**

- · New vanilla shell space
- One restroom
- · Good visibility to Swan Rd and Sunrise Dr intersection

NEIGHBORHOOD DEMOGRAPHICS

DAYTIME

POPULATION

2.057

6,192

13,498