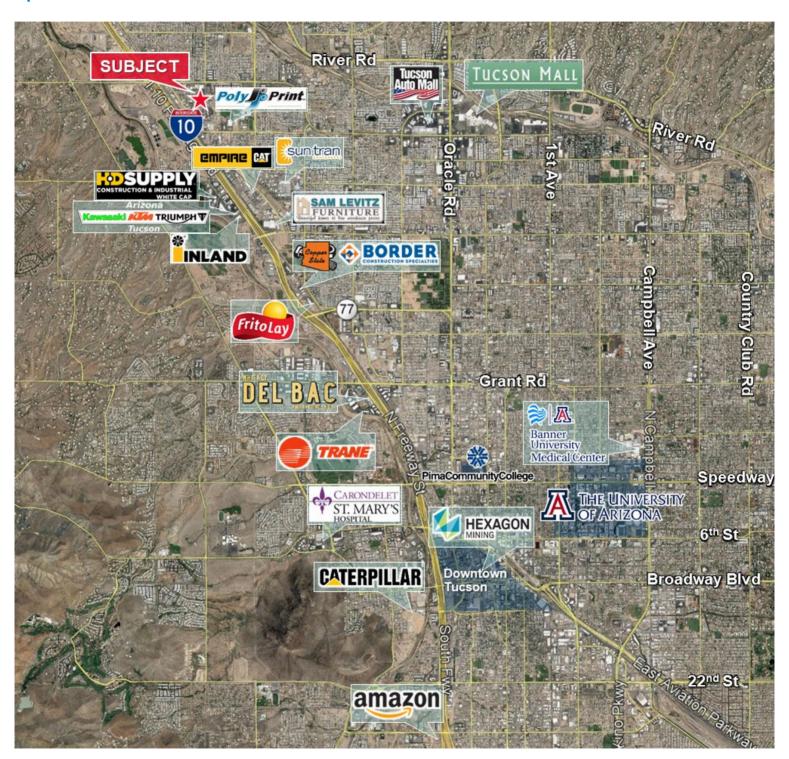

#### **Property Highlights**

- Outstanding Northwest Tucson location—within ½ mile of the new Interstate 10 / Ruthrauff Road interchange
- Located in Pima County vs City of Tucson (6.1% current sales tax vs 8.7% in City of Tucson – sales advantage for equipment sales, etc.)
- Corner lot with frontage along two streets (Kain Avenue and Zinnia Avenue)
- · Presently fenced and gated for use as a storage yard
- · Quick access to signalized westbound Ruthrauff Road interchange

#### Map