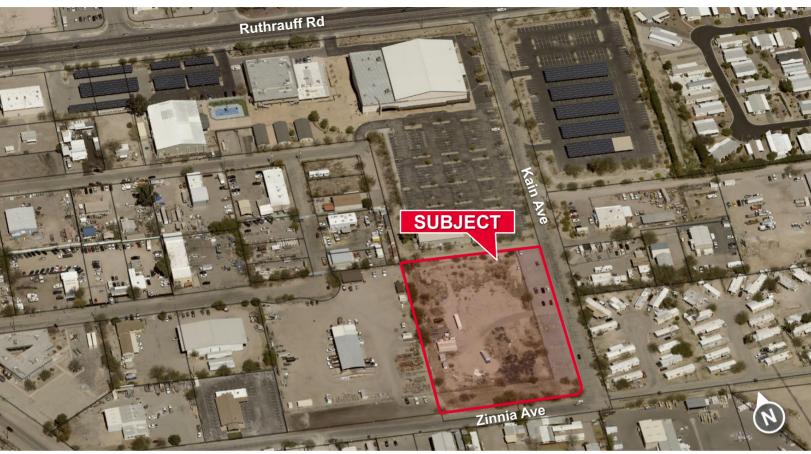

| Property Details    |                                     |
|---------------------|-------------------------------------|
| Site Area           | 3.3 Acres (145,103 SF)              |
| Zoning              | CI-1, Light Industrial, Pima County |
| Assessor Parcel No. | 103-07-083E                         |

#### Map