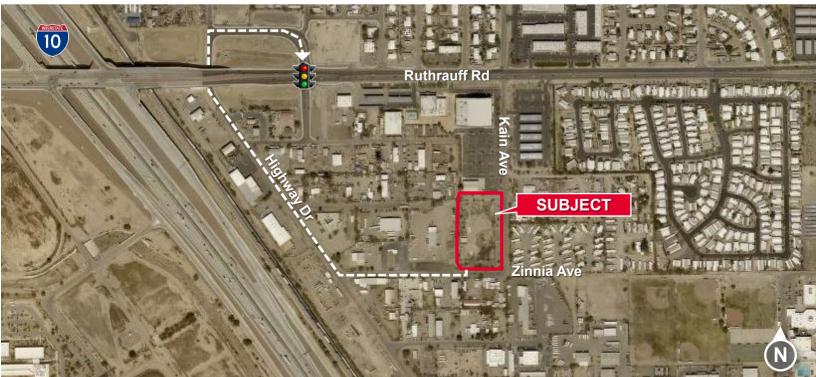

### **Parcel**

Traffic Light Access to Westbound Ruthrauff Road (via new dedicated underpass)

#### Map