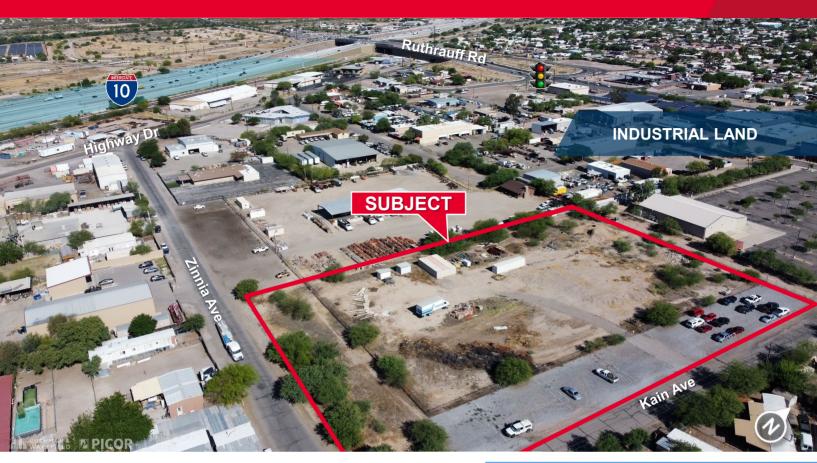

## FOR SALE 4635 N Kain Ave

Tucson, Arizona 85705

### 3.3 Acre (145,103 SF) Industrial Land Site Sale Price: \$870,000

#### **Property Highlights**

- Outstanding Northwest Tucson location—within ½ mile of the new Interstate 10 / Ruthrauff Road interchange
- Located in Pima County vs City of Tucson (6.1% current sales tax vs 8.7% in City of Tucson – sales advantage for equipment sales, etc.)
- Corner lot with frontage along two streets (Kain Avenue and Zinnia Avenue)
- · Presently fenced and gated for use as a storage yard
- · Quick access to signalized westbound Ruthrauff Road interchange