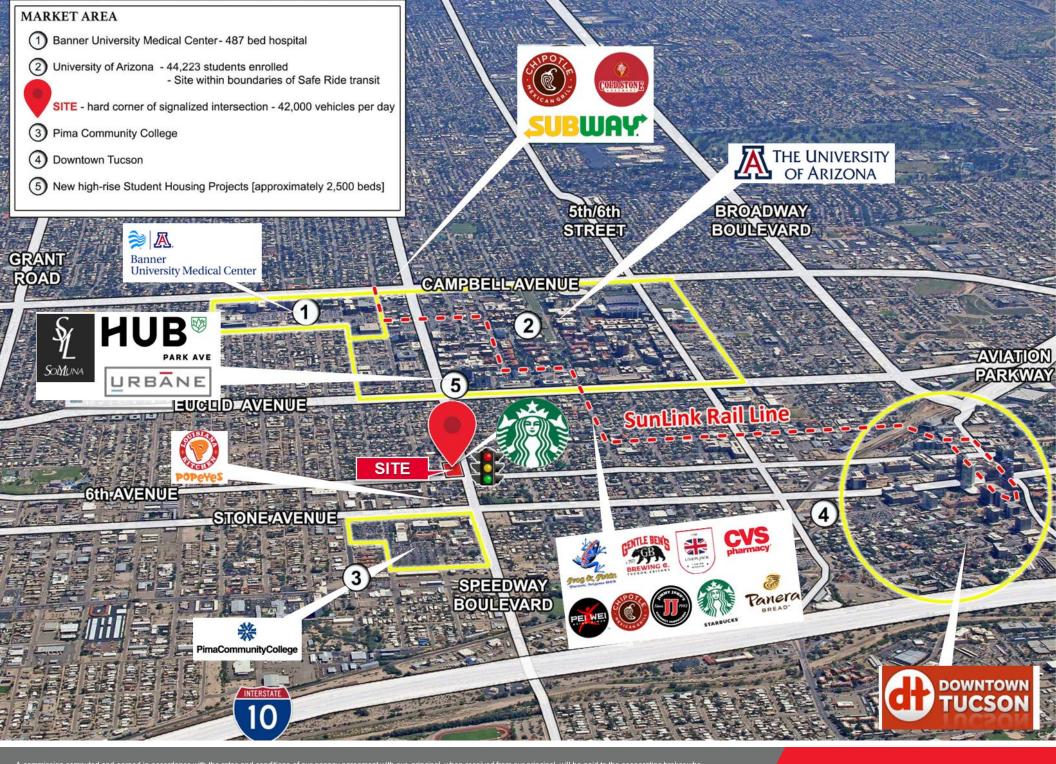

243 E Speedway Blvd., Tucson AZ 85705

**AERIAL** 

243 E Speedway Blvd., Tucson AZ 85705