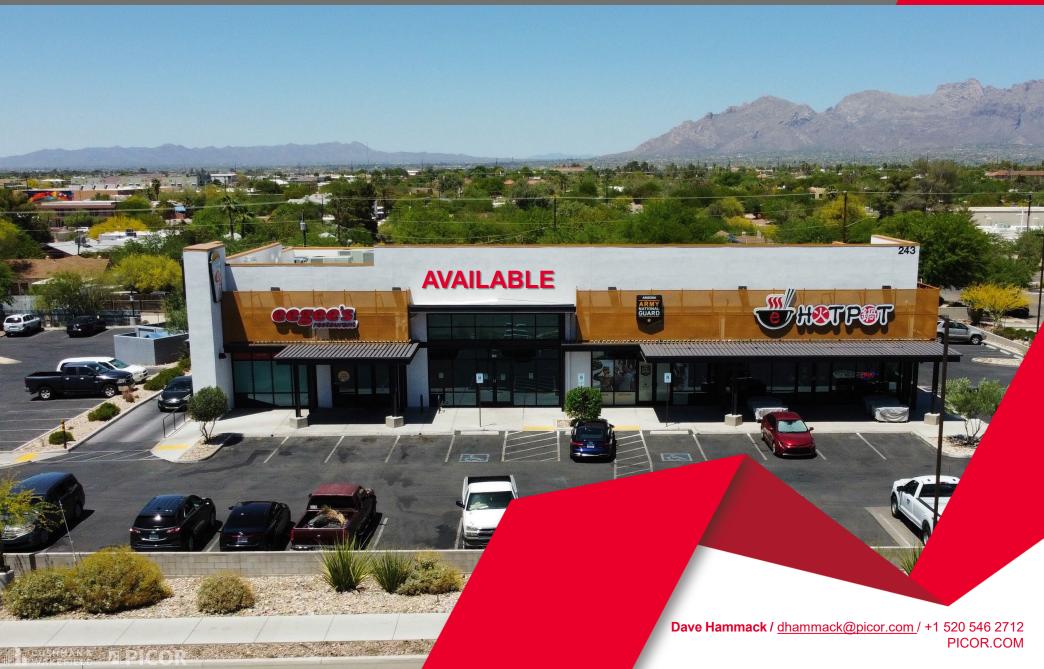

243 E Speedway Blvd., Tucson AZ 85705

WE ARE
THE CENTER
OF RETAIL

For Lease | University Area Retail

243 E Speedway Blvd., Tucson AZ 85705

#### **NEIGHBORING TENANTS**

Eegee's, eHotPot, Arizona Army National Guard, Starbucks, The University of Arizona, & More

#### **COMMENTS**

- Fantastic location walking distance to the University of Arizona
- High traffic/visibility location with Speedway Blvd Frontage
- · Monument Signage slot available
- Traffic counts on Speedway Blvd 38,794 VPD (2022)