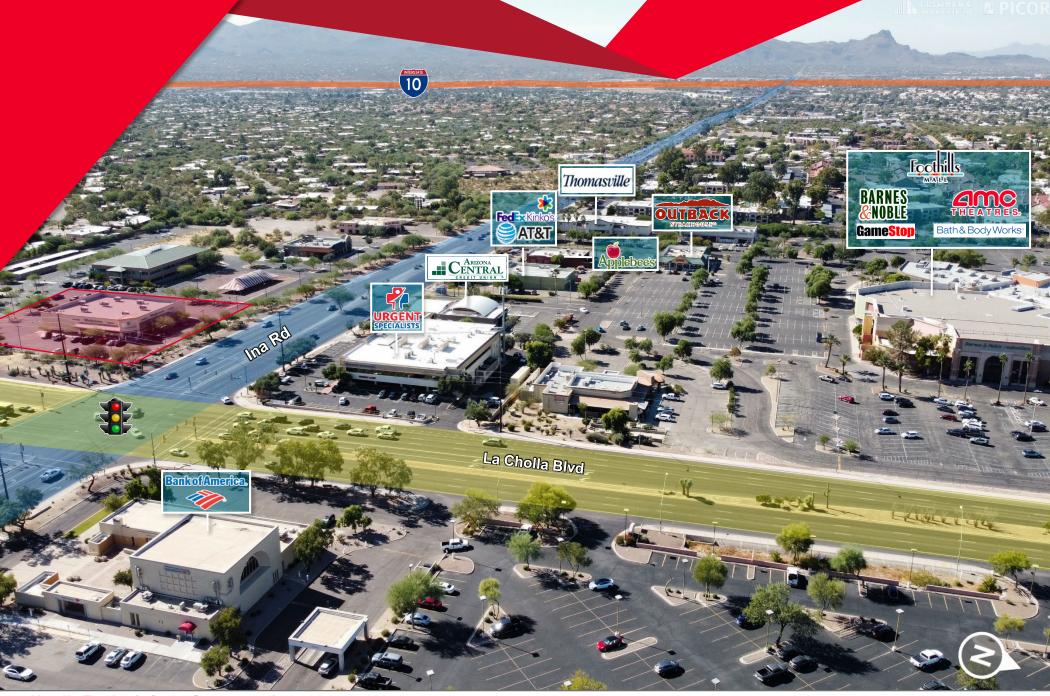

# **2175 W. INA ROAD**

SWC INA RD & LA CHOLLA BLVD, TUCSON, AZ

For Lease | Freestanding Building

WE ARE THE CENTER OF RETAIL

## **2175 W. INA ROAD**

SWC INA RD & LA CHOLLA BLVD, TUCSON, AZ

### **NEIGHBORING TENANTS**

Super Walmart, Ross, AMC Theatres, Bank of America, Albertson's & More

#### COMMENTS

- Premier intersection across from Foothills Mall and La Cholla Corporate Center
- · Located in affluent northwest Tucson
- · Ample parking and monument signage
- Traffic Counts on Ina Road 40,217 VPD (2020); La Cholla Blvd 27,264 (2022)