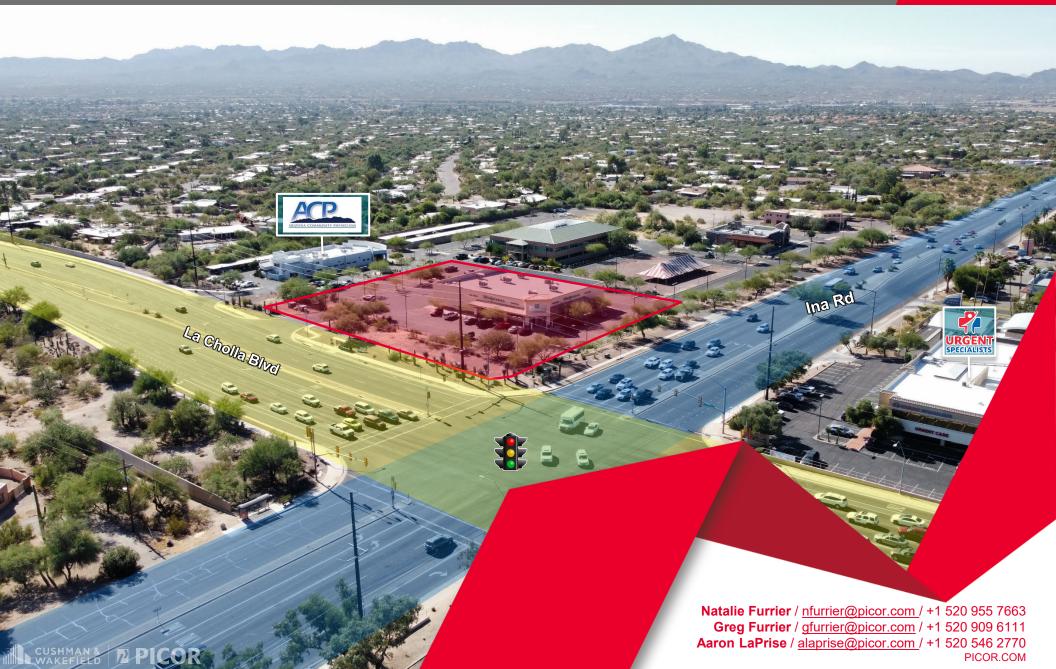

# **2175 W. INA ROAD**

SWC INA RD & LA CHOLLA BLVD, TUCSON, AZ

For Lease | Freestanding Building

WE ARE THE CENTER OF RETAIL

## **2175 W. INA ROAD**

SWC INA RD & LA CHOLLA BLVD, TUCSON, AZ

#### COMMENTS

- Premier intersection across from Foothills Mall and La Cholla Corporate Center
- · Located in affluent northwest Tucson
- · Ample parking and monument signage
- Traffic Counts on Ina Road 40,217 VPD (2020); La Cholla Blvd 27,264 (2022)