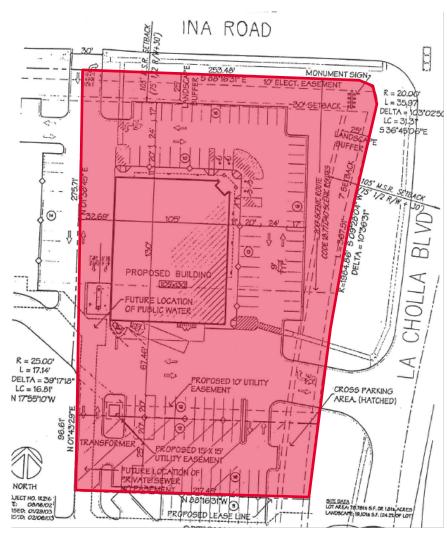

#### AVAILABLE SPACE

13,576 SF (Per Assessor) Available Early 2023

#### **ZONING**

CB-1, Pima County