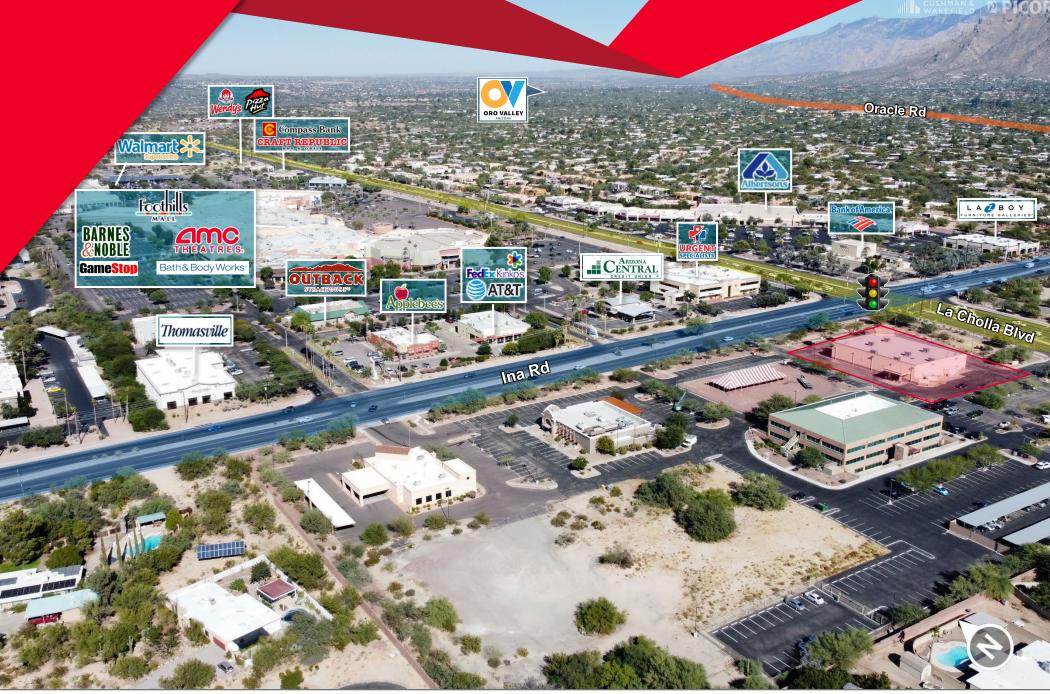

### **NEIGHBORING TENANTS**

Super Walmart, Ross, AMC Theatres, Bank of America, Albertson's & More

#### COMMENTS

- Premier intersection across from Foothills Mall and La Cholla Corporate Center
- · Located in affluent northwest Tucson
- · Ample parking and monument signage
- Traffic Counts on Ina Road 40,217 VPD (2020); La Cholla Blvd 27,264 (2022)