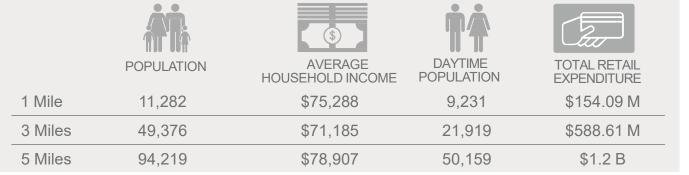

#### COMMENTS

- Exceptional location adjacent to Tucson Mall and major commercial corridor
- Excellent access from Oracle Road with great visibility

NEIGHBORHOOD DEMOGRAPHICS

- Monument signage available
- Ample parking
- Traffic counts on Oracle Road 48,915 VPD (2022)