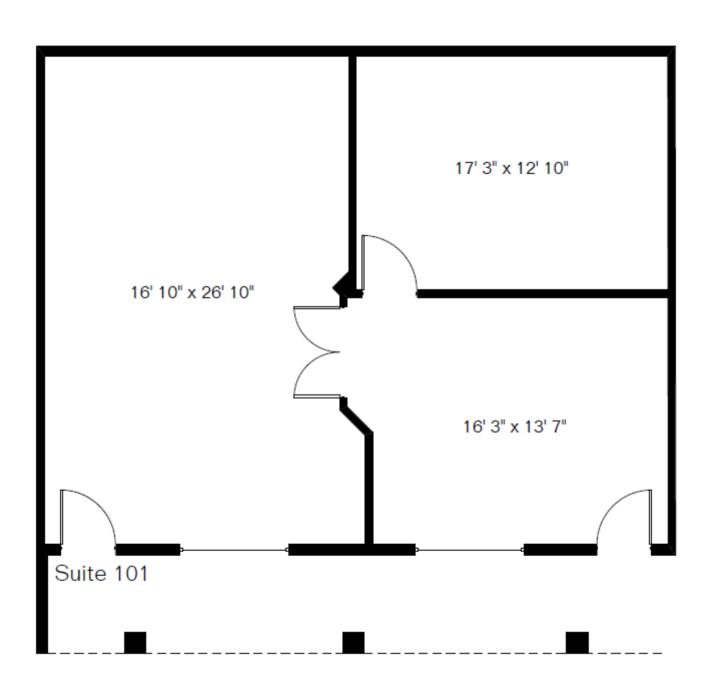

## FOR LEASE 2828 N Country Club Rd, Suite 101

Tucson, Arizona 85716



## 968 SF Office Suite Lease Rate: \$17.50 / SF MG

#### **Property Highlights**

- · Convenient access with plenty of parking
- · 10 minutes to the University of Arizona
- · Close to restaurants and other services

| Property Details |                |
|------------------|----------------|
| Lease Type       | Modified Gross |
| Year Built       | 1984           |
| Possession       | Immediate      |
| Parking          | 35 Spaces      |

Jason Abraham Shaltiel Commercial Properties +1 520 546 2791 jshaltiel@picor.com



#### PICOR Commercial Real Estate Services

5151 E. Broadway Blvd, Suite 115 Tucson, Arizona 85711 phone: +1 520 748 7100 picor.com



**OFFICE** 

#### **Floor Plan**



# FOR LEASE 2828 N Country Club Rd, Suite 101 Tucson, Arizona 85716

### **Property Photos**











## FOR LEASE 2828 N Country Club Rd, Suite 101 Tucson, Arizona 85716

### **Trade Map**



Jason Abraham Shaltiel Commercial Properties +1 520 546 2791 jshaltiel@picor.com **PICOR Commercial Real Estate Services** 

5151 E. Broadway Blvd, Suite 115 Tucson, Arizona 85711 phone: +1 520 748 7100 picor.com