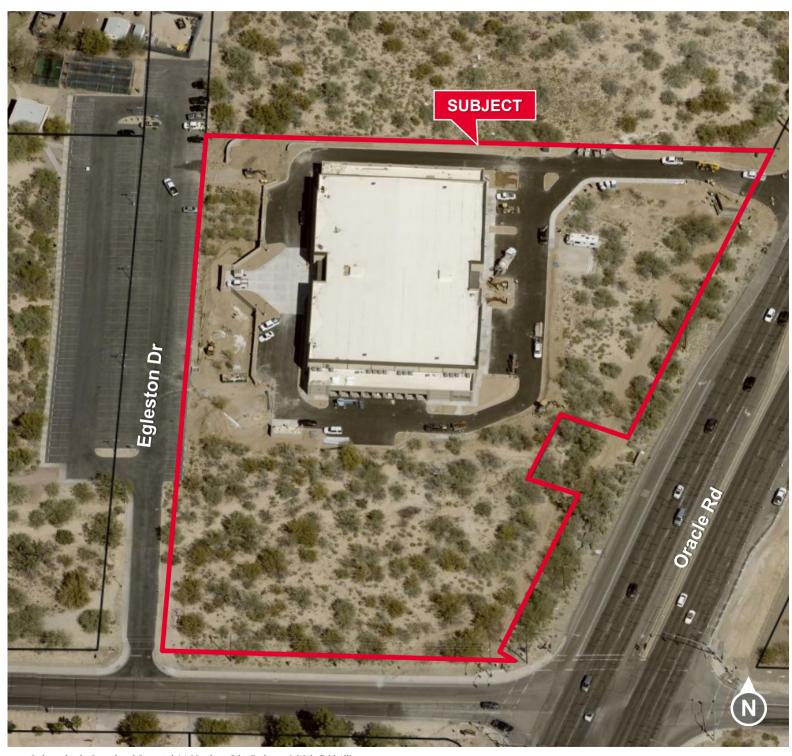

ties +1 520 546 2766 mgilbert@picor.com

#### **PICOR Commercial Real Estate Services**

5151 E. Broadway Blvd, Suite 115 Tucson, Arizona 85711 phone: +1 520 748 7100

picor.com

Independently Owned and Operated / A Member of the Cushman & Wakefield Alliance

Cushman & Wakefield Copyright 2022. No warranty or representation, express or implied, is made to the accuracy or completeness of the information contained herein, and same is submitted subject to errors, omissions, change of price, rental or other conditions, withdrawal without notice, and to any special listing conditions imposed by the property owner(s). As applicable, we make no representation as to the condition of the property (or properties) in question. 10/3/2023



# 9255 N Oracle Road

Tucson, Arizona 85704

### **Aerial**





# 9255 N Oracle Road

Tucson, Arizona 85704

### **Employment Map**





## FOR LEASE 9255 N Oracle Road

Tucson, Arizona 85704

### **Property Photos**