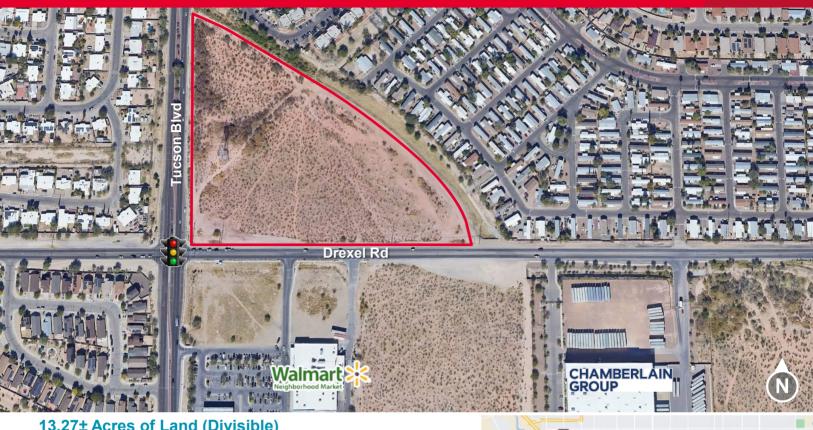

### 13.27± Acres of Land (Divisible) Sale Price: Call Listing Agents

#### **Property Highlights**

- Located along the main entrance corridor to the Tucson International Airport (150 average daily flight arrivals)
- Located in an Opportunity Zone (Census Tract 41.17)
- · Signalized intersection, with extensive frontage along Tucson Boulevard and Drexel Road
- Advantageous C-2 zoning (allows a wider range of potential uses) •
- Located within 2 miles of Interstate 10 and the Tucson International Airport

#### **Property Details**

| Site Area             | Corner Retail Pad — Divisible to Suit<br>(Est. 60,000± SF site area)<br>Entire Site (including Retail Pad) — 13.27± Acres |  |  |
|-----------------------|---------------------------------------------------------------------------------------------------------------------------|--|--|
| Zoning                | C-2, General Commercial, City of Tucson                                                                                   |  |  |
| Frontage              | Tucson Blvd: 860± feet<br>Drexel Road: 1,070± feet                                                                        |  |  |
| Traffic Counts (2022) | Tucson Blvd — 13,120 VPD<br>Drexel Rd — 10,652 VPD                                                                        |  |  |