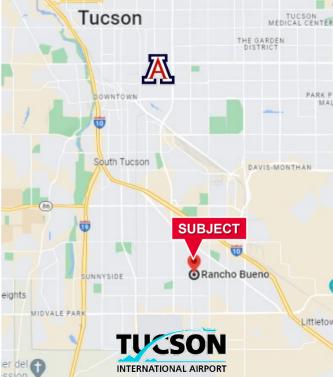

### FOR SALE NEC Tucson Blvd and Drexel Rd

Tucson, Arizona 85706

#### **Property Highlights**

- Located along the main entrance corridor to the Tucson International Airport (150 average daily flight arrivals)
- Located in an Opportunity Zone (Census Tract 41.17)
- · Signalized intersection, with extensive frontage along Tucson Boulevard and Drexel Road
- Advantageous C-2 zoning (allows a wider range of potential uses) •
- Located within 2 miles of Interstate 10 and the Tucson International Airport