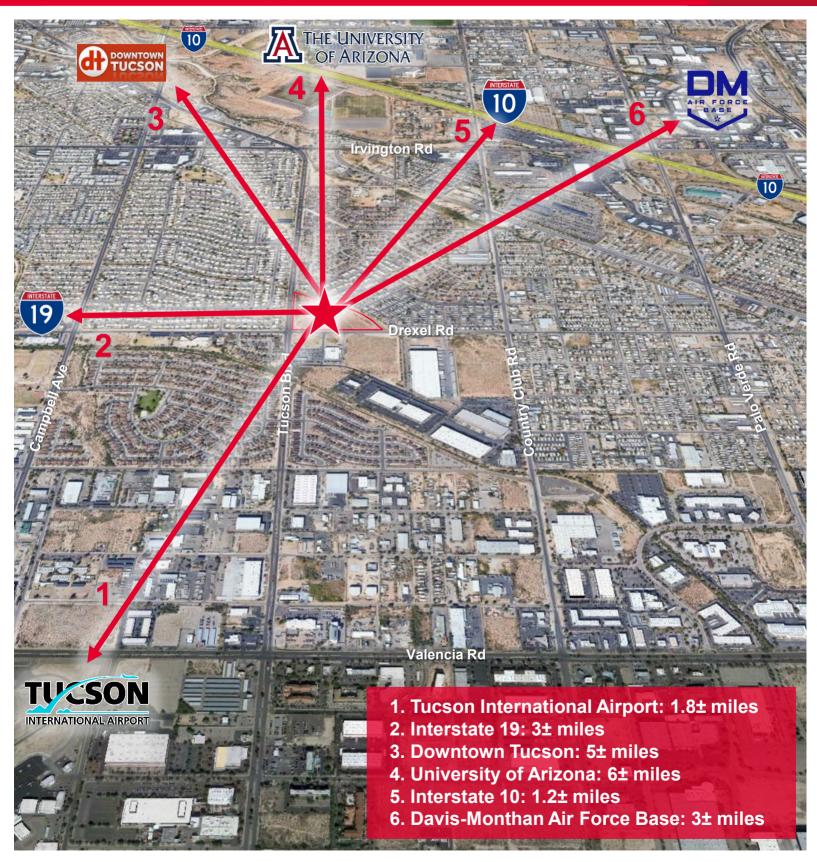

#### **Property Highlights**

- Located along the main entrance corridor to the Tucson International Airport (150 average daily flight arrivals)
- Located in an Opportunity Zone (Census Tract 41.17)
- · Signalized intersection, with extensive frontage along Tucson Boulevard and Drexel Road
- Advantageous C-2 zoning (allows a wider range of potential uses) •
- Located within 2 miles of Interstate 10 and the Tucson International Airport