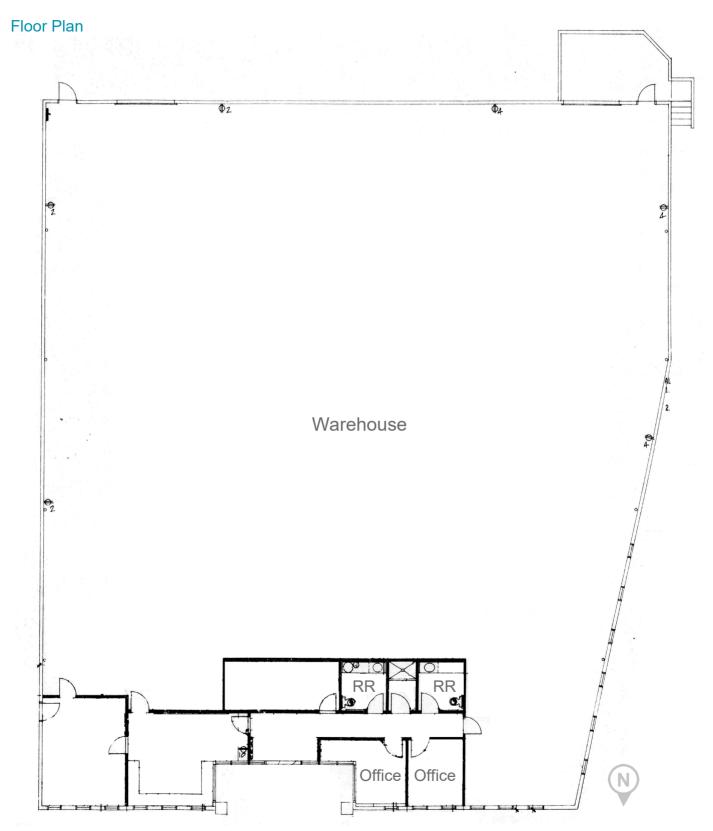

#### **Property Details**

| Property Details |                              |
|------------------|------------------------------|
| Warehouse SF     | 10,922 SF                    |
| Office SF        | 1,490 SF                     |
| Ceiling Height   | 15'                          |
| Loading          | Grade and dock               |
| Power            | 120/240 volt, 3 phase        |
| HVAC             | A/C: Office, Evap: Warehouse |
| Construction     | Concrete tilt-up             |
| Year Built       | 1987                         |
| Lot Size         | 31,537 SF                    |
| Zoning           | I-1 (City of Tucson)         |
| Parking          | 24 spaces (0.91:1,000 SF)    |
| Possession Date  | Available Now                |
| Property Taxes   | \$12,574.62 (2023)           |
|                  |                              |