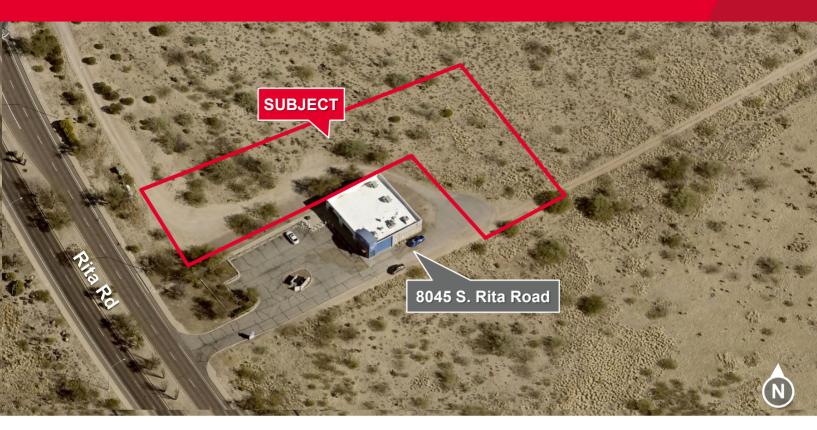

## FOR SALE – VACANT LAND Adjacent to 8045 S Rita Road Tucson, Arizona 85747

Sale Price: \$205,500 (\$4.43 SF)
46,408 SF Vacant Land (Adjacent to 8045 S Rita Road)

## **Property Highlights**

- 1.06 Acres
- Tax Parcel 141-13-837A
- I-1 City of Tucson Zoning
- Wraps around north and east property line of 8045 S. Rita Road

Richard M. Kleiner, MBA Principal, Office Properties +1 520 546 2745 rkleiner@picor.com Alexis Corona Associate, Office Properties +1 520 546 2729 acorona@picor.com PICOR Commercial Real Estate Services 5151 E. Broadway Blvd, Suite 115 Tucson, Arizona 85711 phone: +1 520 748 7100 picor com