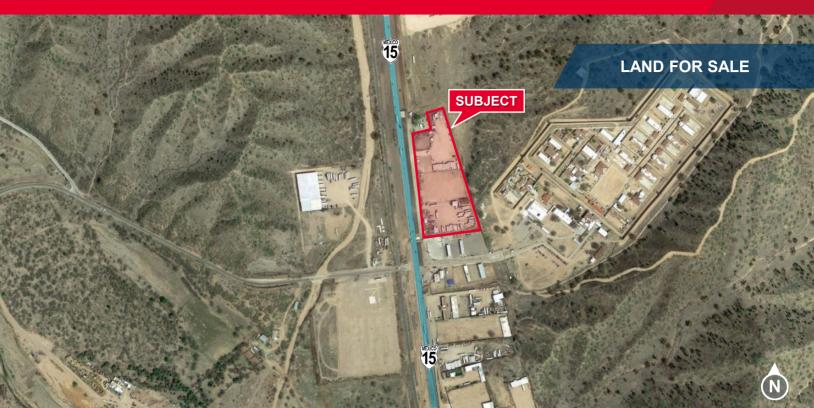

#### **FOR SALE**

Carretera Internacional Nogales-Mexico Km 17. Nogales, Sonora, Mexico 84107

# Only 7 Kilometres from Mexico Port of Entry 2.87 Ha (7.46 Acres) Sale Price: Call for Pricing

## **Property Highlights**

- Outstanding location 25 miles south of the Mariposa Port of Entry
- Parcel with frontage along Highway 15
- Flat, fenced and gated lot
- · Utilities at the property
- · Quick access to services

| Property Details |                                     |
|------------------|-------------------------------------|
| Utilities        | Water & electricity at the property |
| Zoning           | Industrial                          |