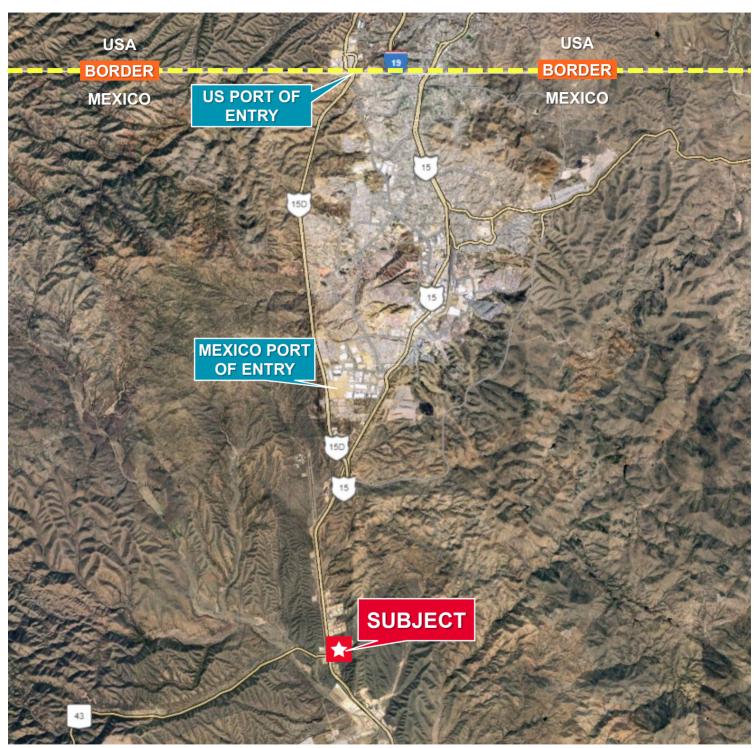

### **FOR SALE**

Carretera Internacional Nogales-Mexico Km 17. Nogales, Sonora, Mexico 84107

# **Aerials**

#### **FOR SALE**

Carretera Internacional Nogales-Mexico Km 17. Nogales, Sonora, Mexico 84107

### **Aerial**

José D. Dabdoub Industrial Properties +1 520 546 2739 jdabdoub@picor.com Denisse Angulo-Badilla Commercial Properties +1 520 546 2736 dangulo@picor.com PICOR Commercial Real Estate Services 5151 E. Broadway Blvd, Suite 115 Tucson, Arizona 85711 phone: +1 520 748 7100 picor.com