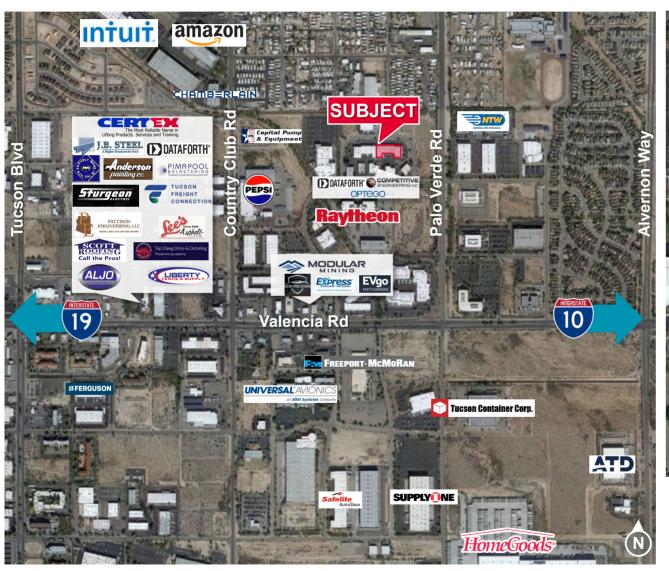

crete Tilt - Up                   |
| Year Built       | 2006 – Improved in 2016              |
| Parking          | 240 Shared Spaces For Entire Project |

#### **PICOR Commercial Real Estate Services**

5151 E. Broadway Blvd, Suite 115 Tucson, Arizona 85711 phone: +1 520 748 7100 picor.com

# FOR LEASE 3400-3430 E Global Loop

Tucson, Arizona 85706

#### Floor Plan

| Suite | Size   | Price / SF | Loading    | Min. Term |
|-------|--------|------------|------------|-----------|
| 100   | 17,500 | 95¢ / SF   | 3 OH Doors | 5 years   |
| 200   | 7,000  | 95¢ / SF   | 2 OH Doors | 5 years   |
| 300   | 12,600 | 90¢ / SF   | 2 OH Doors | 5 years   |
| Total | 37,100 | 89¢ / SF   | 7 OH Doors | 5 years   |





### **FOR LEASE** 3400-3430 E Global Loop

Tucson, Arizona 85706

#### Site Plan



#### **Aerial**





### FOR LEASE 3400-3430 E Global Loop

Tucson, Arizona 85706

#### **Employment Map**





## 3400-3430 E Global Loop

Tucson, Arizona 85706















Source: arizona.edu, BLS, ACS 06/07/23

#### LARGEST EMPLOYERS

- 1. UNIVERSITY OF ARIZONA- 15.907
- 2. RAYTHEON MISSILE SYSTEMS- 13,000
- 3. DAVIS-MONTHAN AFB- 11,769
- 4. STATE OF ARIZONA 8.580

www.arizona.edu, suncorridorinc.com

### RECENT INDUSTRY ARRIVALS & EXPANSIONS

- 1. AMAZON
- 2. CATERPILLAR SURFACE MINING & TECHNOLOGY
- 3. HEXAGON MINING
- 4. BECTON DICKINSON
- 5. TUSIMPLE



- #3 MANAGEMENT INFORMATION SYSTEMS
- #10 SPACE SCIENCE
- #17 MEDICINE
- #18 EDUCATION
- #48 TOP PUBLIC SCHOOL
- #54 UNDERGRAD ENGINEERING PROGRAMS
- #67 COLLEGES FOR VETERANS
- #47 BEST BUSINESS SCHOOLS
- #99 BEST GLOBAL UNIVER