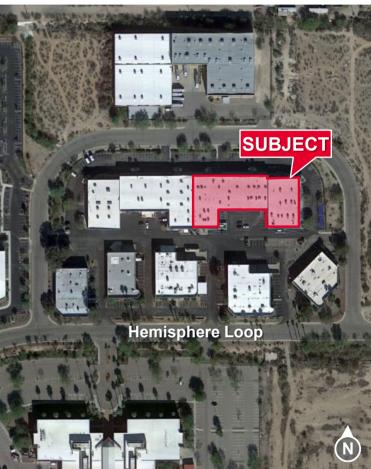

|
| Year Built       | 2006 – Improved in 2016              |
| Parking          | 240 Shared Spaces For Entire Project |

#### **PICOR Commercial Real Estate Services**

5151 E. Broadway Blvd, Suite 115 Tucson, Arizona 85711 phone: +1 520 748 7100 picor.com

# FOR LEASE 3400-3430 E Global Loop

Tucson, Arizona 85706

#### Floor Plan

| Suite | Size   | Price / SF | Loading    | Min. Term |
|-------|--------|------------|------------|-----------|
| 100   | 17,500 | 95¢ / SF   | 3 OH Doors | 5 years   |
| 200   | 7,000  | 95¢ / SF   | 2 OH Doors | 5 years   |
| 300   | 12,600 | 90¢ / SF   | 2 OH Doors | 5 years   |
| Total | 37,100 | 89¢ / SF   | 7 OH Doors | 5 years   |





### **FOR LEASE** 3400-3430 E Global Loop

Tucson, Arizona 85706

#### Site Plan



#### **Aerial**





### FOR LEASE 3400-3430 E Global Loop

Tucson, Arizona 85706

#### **Employment Map**





## 3400-3430 E Global Loop

Tucson, Arizona 85706















Source: arizona.edu, BLS, ACS 06/07/23

#### LARGEST EMPLOYERS

- 1. UNIVERSITY OF ARIZONA- 15.907
- 2. RAYTHEON MISSILE SYSTEMS- 13,000
- 3. DAVIS-MONTHAN AFB- 11,769
- 4. STATE OF ARIZONA 8.580

www.arizona.edu, suncorridorinc.com

### RECENT INDUSTRY ARRIVALS & EXPANSIONS

- 1. AMAZON
- 2. CATERPILLAR SURFACE MINING & TECHNOLOGY
- 3. HEXAGON MINING
- 4. BECTON DICKINSON
- 5. TUSIMPLE



- #3 MANAGEMENT INFORMATION SYSTEMS
- #10 SPACE SCIENCE
- #17 MEDICINE
- #18 EDUCATION
- #48 TOP PUBLIC SCHOOL
- #54 UNDERGRAD ENGINEERING PROGRAMS
- #67 COLLEGES FOR VETERANS
- #47 BEST BUSINESS SCHOOLS
- #99 BEST GLOBAL UNIVERSITY

UNIVERSITY OF