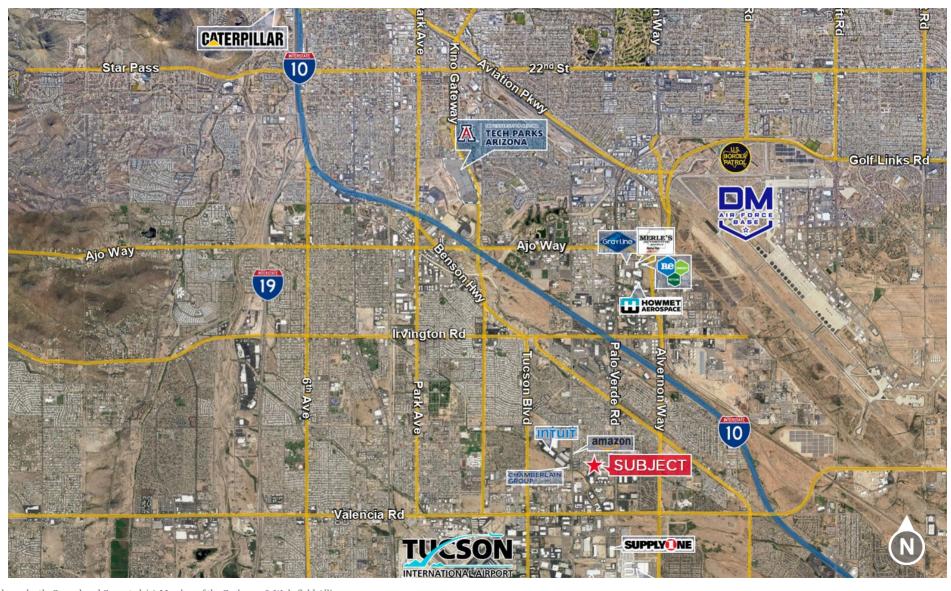

| 240 Shared Spaces For Entire Project |

#### **PICOR Commercial Real Estate Services**

5151 E. Broadway Blvd, Suite 115 Tucson, Arizona 85711 phone: +1 520 748 7100 picor.com

# FOR LEASE 3400-3430 E Global Loop

Tucson, Arizona 85706

#### Floor Plan

| Suite | Size   | Price / SF | Loading    | Min. Term |
|-------|--------|------------|------------|-----------|
| 100   | 17,500 | 95¢ / SF   | 3 OH Doors | 5 years   |
| 200   | 7,000  | 95¢ / SF   | 2 OH Doors | 5 years   |
| 300   | 12,600 | 90¢ / SF   | 2 OH Doors | 5 years   |
| Total | 37,100 | 89¢ / SF   | 7 OH Doors | 5 years   |





### **FOR LEASE** 3400-3430 E Global Loop

Tucson, Arizona 85706

#### Site Plan



#### **Aerial**





### FOR LEASE 3400-3430 E Global Loop

Tucson, Arizona 85706

#### **Employment Map**





## 3400-3430 E Global Loop

Tucson, Arizona 85706















Source: arizona.edu, BLS, ACS 06/07/23

#### LARGEST EMPLOYERS

- 1. UNIVERSITY OF ARIZONA- 15.907
- 2. RAYTHEON MISSILE SYSTEMS- 13,000
- 3. DAVIS-MONTHAN AFB- 11,769
- 4. STATE OF ARIZONA 8.580

www.arizona.edu, suncorridorinc.com

### RECENT INDUSTRY ARRIVALS & EXPANSIONS

- 1. AMAZON
- 2. CATERPILLAR SURFACE MINING & TECHNOLOGY
- 3. HEXAGON MINING
- 4. BECTON DICKINSON
- 5. TUSIMPLE



- #3 MANAGEMENT INFORMATION SYSTEMS
- #10 SPACE SCIENCE
- #17 MEDICINE
- #18 EDUCATION
- #48 TOP PUBLIC SCHOOL
- #54 UNDERGRAD ENGINEERING PROGRAMS
- #67 COLLEGES FOR VETERANS
- #47 BEST BUSINESS SCHOOLS
- #99 BEST GLOBAL UNIVERSITY

UNIVERSITY OF ARIZONA TOP PROGRAMS U.S. News & World Report