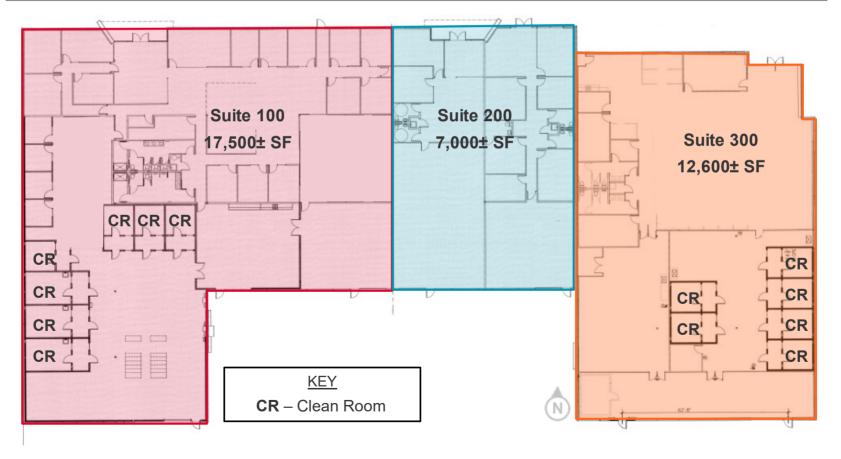

#### Floor Plan

| Suite | Size   | Price / SF | Loading    | Min. Term |
|-------|--------|------------|------------|-----------|
| 100   | 17,500 | 95¢ / SF   | 3 OH Doors | 5 years   |
| 200   | 7,000  | 95¢ / SF   | 2 OH Doors | 5 years   |
| 300   | 12,600 | 90¢ / SF   | 2 OH Doors | 5 years   |
| Total | 37,100 | 89¢ / SF   | 7 OH Doors | 5 years   |