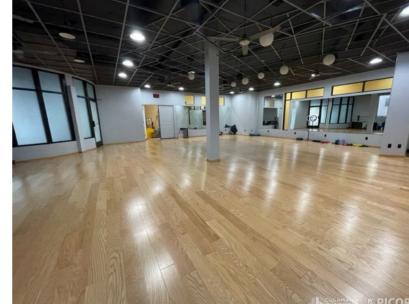

### Up to 6,041 SF Class A Office Space Lease Rate: \$19.50/SF, Full Service

#### **PROFESSIONAL OFFICE**

| Suite   | Size SF | Amenities                                                                                      |
|---------|---------|------------------------------------------------------------------------------------------------|
| Suite 2 | 1,279   | Office, kitchen, and private restroom w/ shower                                                |
| Suite 3 | 1,854   | Open office area, private office, common restrooms                                             |
| Suite 4 | 1,705   | Open office area, private office,<br>break room, private restroom<br>(men's/women's) w/ shower |