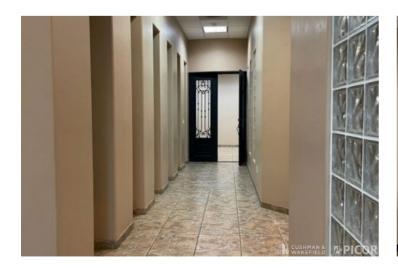

#### **PROFESSIONAL OFFICE**

| Suite   | Size SF | Amenities                                                                                      |
|---------|---------|------------------------------------------------------------------------------------------------|
| Suite 2 | 1,279   | Office, kitchen, and private restroom w/ shower                                                |
| Suite 3 | 1,854   | Open office area, private office, common restrooms                                             |
| Suite 4 | 1,705   | Open office area, private office,<br>break room, private restroom<br>(men's/women's) w/ shower |