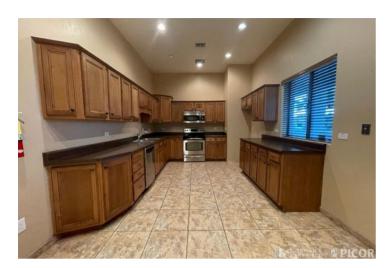

#### **PROFESSIONAL OFFICE**

| Suite   | Size SF | Amenities                                                                                      |
|---------|---------|------------------------------------------------------------------------------------------------|
| Suite 2 | 1,279   | Office, kitchen, and private restroom w/ shower                                                |
| Suite 3 | 1,854   | Open office area, private office, common restrooms                                             |
| Suite 4 | 1,705   | Open office area, private office,<br>break room, private restroom<br>(men's/women's) w/ shower |