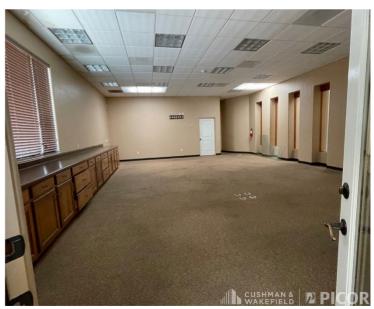

#### **PROFESSIONAL OFFICE**

| Suite   | Size SF | Amenities                                                                                      |
|---------|---------|------------------------------------------------------------------------------------------------|
| Suite 2 | 1,279   | Office, kitchen, and private restroom w/ shower                                                |
| Suite 3 | 1,854   | Open office area, private office, common restrooms                                             |
| Suite 4 | 1,705   | Open office area, private office,<br>break room, private restroom<br>(men's/women's) w/ shower |

| Office            | Size SF | Amenities                  |
|-------------------|---------|----------------------------|
| Private Office #1 | 646     | Private restroom w/ shower |
| Private Office #2 | 556     | Common restroom            |