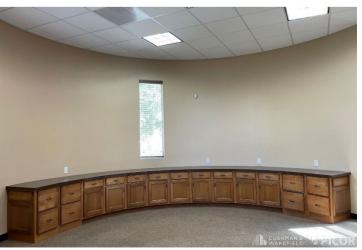

#### **PROFESSIONAL OFFICE**

| Suite   | Size SF | Amenities                                                                                      |
|---------|---------|------------------------------------------------------------------------------------------------|
| Suite 2 | 1,279   | Office, kitchen, and private restroom w/ shower                                                |
| Suite 3 | 1,854   | Open office area, private office, common restrooms                                             |
| Suite 4 | 1,705   | Open office area, private office,<br>break room, private restroom<br>(men's/women's) w/ shower |