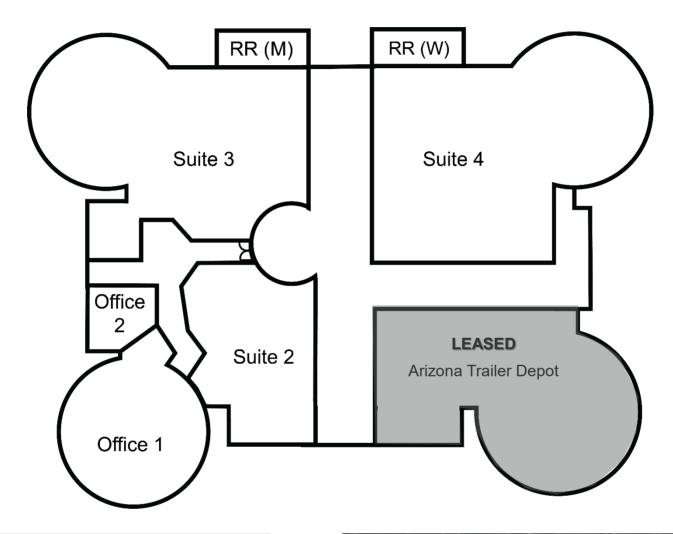

#### Floor Plan

For more information, please contact:

Denisse Angulo-Badilla Commercial Properties +1 520 546 2736 dangulo@picor.com

PICOR Commercial Real Estate Services 5151 E. Broadway Blvd, Suite 115 Tucson, Arizona 85711 phone: +1 520 748 7100 picor.com

#### **PROFESSIONAL OFFICE**

| Suite   | Size SF | Amenities                                                                                      |
|---------|---------|------------------------------------------------------------------------------------------------|
| Suite 2 | 1,279   | Office, kitchen, and private restroom w/ shower                                                |
| Suite 3 | 1,854   | Open office area, private office, common restrooms                                             |
| Suite 4 | 1,705   | Open office area, private office,<br>break room, private restroom<br>(men's/women's) w/ shower |

| Office            | Size SF | Amenities                  |
|-------------------|---------|----------------------------|
| Private Office #1 | 646     | Private restroom w/ shower |
| Private Office #2 | 556     | Common restroom            |