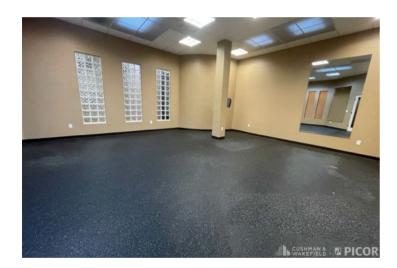

#### **PROFESSIONAL OFFICE**

| Suite   | Size SF | Amenities                                                                                      |
|---------|---------|------------------------------------------------------------------------------------------------|
| Suite 2 | 1,279   | Office, kitchen, and private restroom w/ shower                                                |
| Suite 3 | 1,854   | Open office area, private office, common restrooms                                             |
| Suite 4 | 1,705   | Open office area, private office,<br>break room, private restroom<br>(men's/women's) w/ shower |