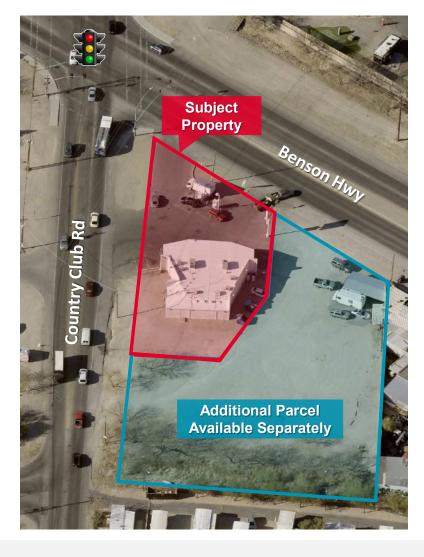

### **PROPERTY HIGHLIGHTS**

- Signalized intersection
- Freestanding identity
- Close proximity to Interstate 10
- Densely populated area
- Access from to major arterials
- Excess land available
- No use restrictions in place
- Available for occupancy January 1, 2024

| BUILDING SF    | 2,778 SF                          |
|----------------|-----------------------------------|
| LEASE RATE     | \$5,750/Month NNN                 |
| LAND SF        | 19,602 SF - Excess land available |
| YEAR BUILT     | 1989                              |
| PARKING        | N/A                               |
| TRAFFIC COUNTS | 8,456 VPD (2022)                  |
| SIGNAGE TYPE   | Building                          |
| 1-MILE (POP.)  | 13,388                            |
| 3-MILE (POP.)  | 70,760                            |
| MED. INCOME    | \$41,164                          |
| SPACE USE      | Retail                            |