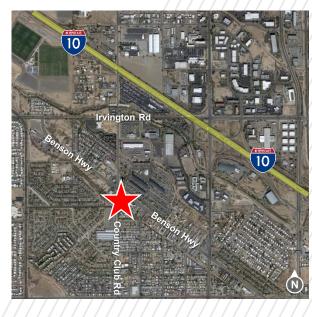

## **FOR LEASE**

Free Standing Building at Country Club 3102 E Benson Hwy Tucson, AZ 85706

### **PROPERTY HIGHLIGHTS**

- Signalized intersection
- Freestanding identity
- Close proximity to Interstate 10
- Densely populated area
- Access from to major arterials
- Excess land available
- No use restrictions in place
- Available for occupancy January 1, 2024