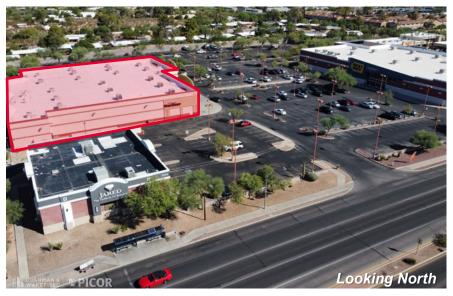

#### **HIGHLIGHTS**

- Cost Plus: 18,400 SF (lease expiration: January 31, 2026)
- Vacant space: ±18,400 SF
- · Freestanding building located in the heart of the Park Place Mall trade area
- Owner/user or investor opportunity
- · Building currently split into two suites and can be combined
- Dock and grade loading
- Fully HVAC'd