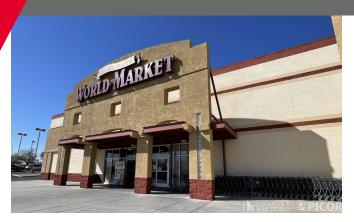

#### **HIGHLIGHTS**

- Cost Plus: 18,400 SF (lease expiration: January 31, 2026)
- Vacant space: ±18,400 SF
- · Freestanding building located in the heart of the Park Place Mall trade area
- Owner/user or investor opportunity
- · Building currently split into two suites and can be combined
- Dock and grade loading
- Fully HVAC'd