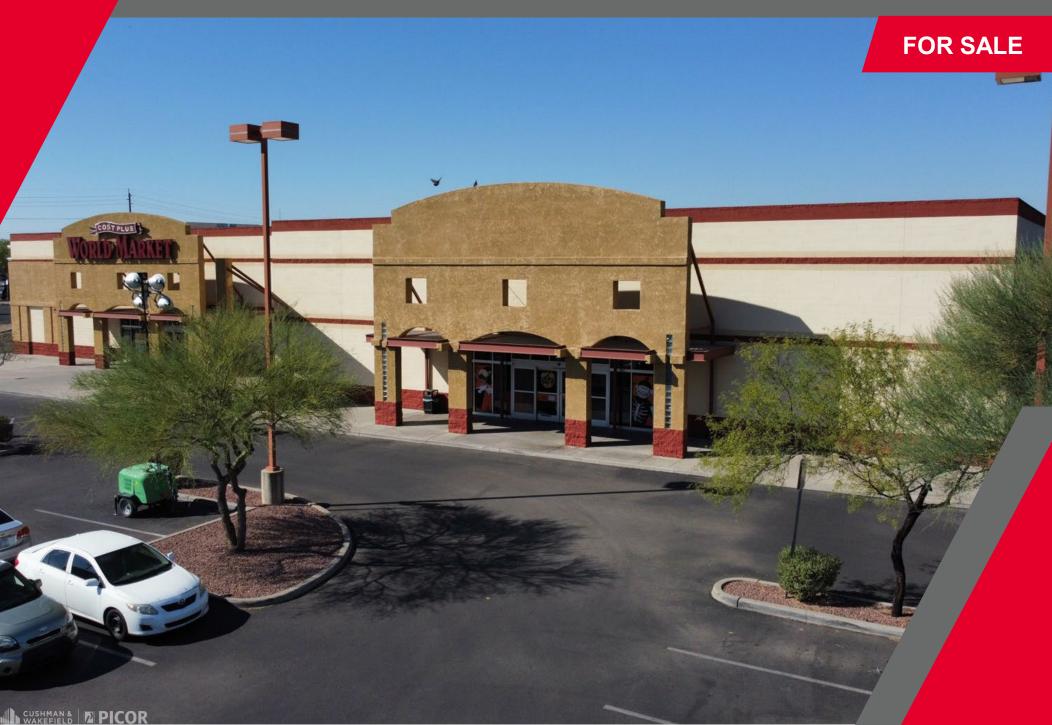

Big Box Retail Building Across From Park Place Mall | Tucson, AZ 85711

Big Box Retail Building Across From Park Place Mall | Tucson, AZ 85711

#### **PROPERTY DETAILS**

| Building Size | ± 36,800                             |  |
|---------------|--------------------------------------|--|
| Sale Price    | \$6,475,000                          |  |
| 2024 NNN's    | \$3.35/SF                            |  |
| Lot Size      | 4.25 Acres                           |  |
| Zoning        | C-1, City of Tucson                  |  |
| Tax Parcel    | 127-09-008C                          |  |
| Address       | 5975 E Broadway Blvd Tucson AZ 85711 |  |

#### **HIGHLIGHTS**

- Cost Plus: 18,400 SF (lease expiration: January 31, 2026)
- Vacant space: ±18,400 SF
- · Freestanding building located in the heart of the Park Place Mall trade area
- Owner/user or investor opportunity
- · Building currently split into two suites and can be combined
- Dock and grade loading
- Fully HVAC'd