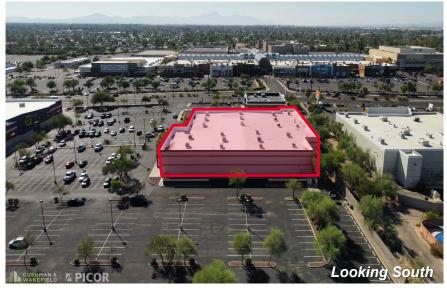

#### **HIGHLIGHTS**

- Cost Plus: 18,400 SF (lease expiration: January 31, 2026)
- Vacant space: ±18,400 SF
- · Freestanding building located in the heart of the Park Place Mall trade area
- Owner/user or investor opportunity
- · Building currently split into two suites and can be combined
- Dock and grade loading
- Fully HVAC'd