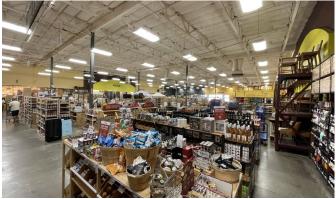

#### **HIGHLIGHTS**

- Cost Plus: 18,400 SF (lease expiration: January 31, 2026)
- Vacant space: ±18,400 SF
- · Freestanding building located in the heart of the Park Place Mall trade area
- Owner/user or investor opportunity
- · Building currently split into two suites and can be combined
- Dock and grade loading
- Fully HVAC'd