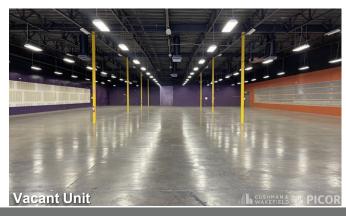

#### **HIGHLIGHTS**

- Cost Plus: 18,400 SF (lease expiration: January 31, 2026)
- Vacant space: ±18,400 SF
- · Freestanding building located in the heart of the Park Place Mall trade area
- Owner/user or investor opportunity
- · Building currently split into two suites and can be combined
- Dock and grade loading
- Fully HVAC'd