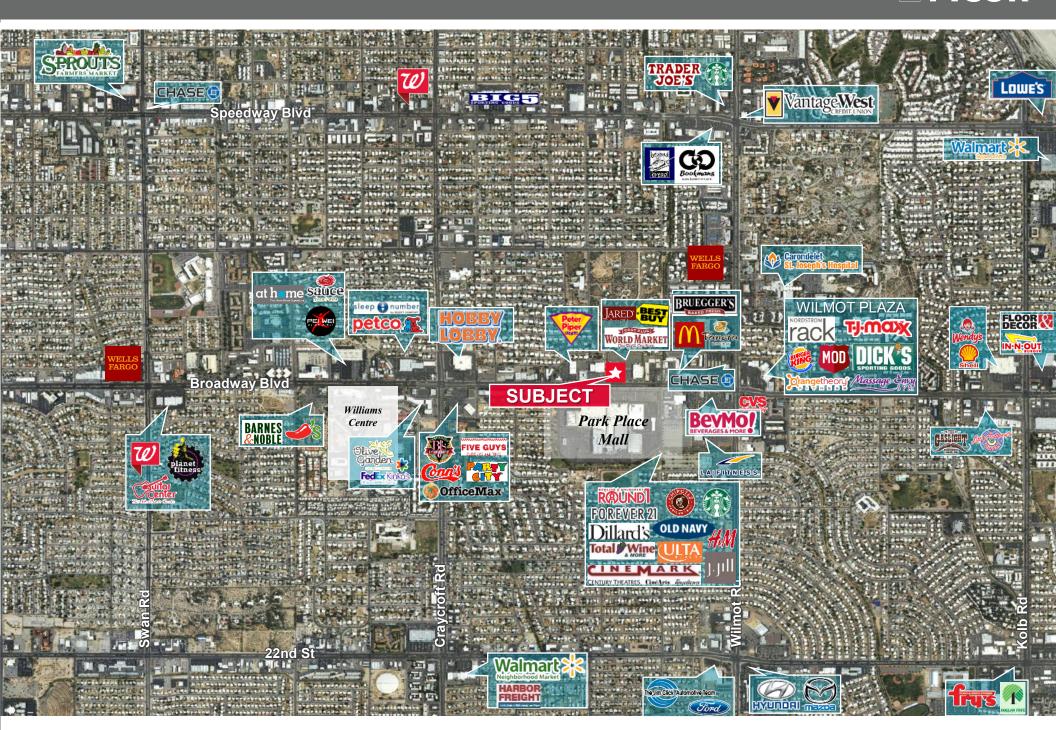

o the condition of the property (or properties) in question.

Big Box Retail Building Across From Park Place Mall | Tucson, AZ 85711



### **AERIAL LOOKING WEST**



Independently Owned and Operated / A Member of the Cushman & Wakefield Alliance
4/25/2024

Cushman & Wakefield Copyright 2022. No warranty or representation, express or implied, is made to the accuracy or completeness of the information contained herein, and same is submitted subject to errors, ornissions, change of price, rental or other conditions, withdrawal without notice, and to any special listing conditions imposed by the property owner(s). As applicable, we make no representation as to the condition of the property (or properties) in question.

Big Box Retail Building Across From Park Place Mall | Tucson, AZ 85711