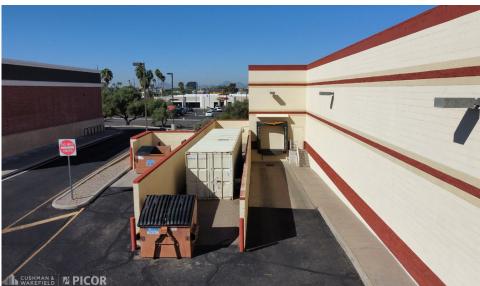

#### **HIGHLIGHTS**

- Cost Plus: 18,400 SF (lease expiration: January 31, 2026)
- Vacant space: ±18,400 SF
- · Freestanding building located in the heart of the Park Place Mall trade area
- Owner/user or investor opportunity
- · Building currently split into two suites and can be combined
- Dock and grade loading
- Fully HVAC'd