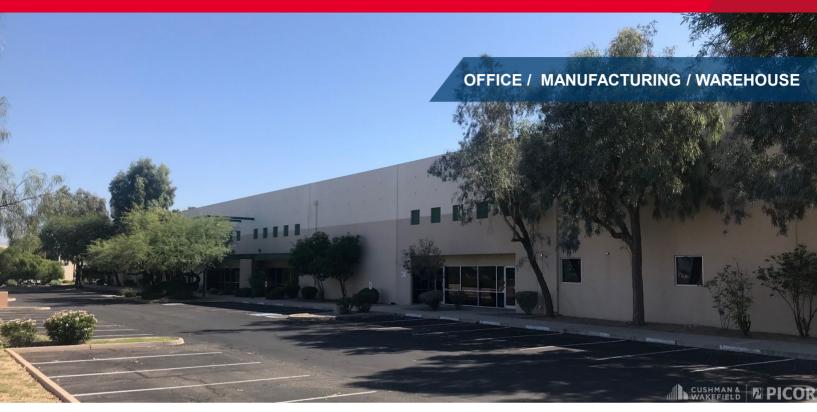

### Tucson International Business Center 6363 S. Country Club Road

Tucson, Arizona 85706

### 10,600 SF Available Lease Rate: 90¢/SF/Mo. NNN

| Property Details |                                                                         |
|------------------|-------------------------------------------------------------------------|
| Available        | Suite 151 – 10,600 SF<br>(Completely remodeled in 2021)                 |
| Office Buildout  | Presently 40%                                                           |
| Fire Sprinklers  | Ordinary Hazard                                                         |
| Estimated NNN    | 20¢/SF/Mo.                                                              |
| Zoning           | I-1, City of Tucson                                                     |
| HVAC             | Presently 100% air conditioned (warehouse also has evaporative cooling) |
| Clear Height     | 22'-24'                                                                 |
| Loading          | One (1) 14' H x 12' W grade door<br>One (1) 12' H x 10' W grade door    |

#### **Property Amenities**

- Near Tucson International Airport
- Within high image corporate business park
- Adjacent to numerous restaurants and business class hotels
- Convenient access to I-10 and I-19
- · Located in the Opportunity Zone