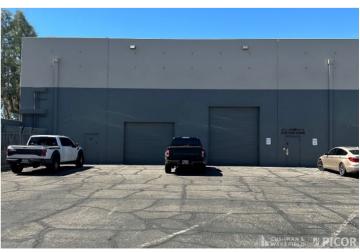

### Tucson International Business Center 6363 S. Country Club Road

Tucson, Arizona 85706

### 10,600 SF Available Lease Rate: 90¢/SF/Mo. NNN

| Property Details |                                                                         |
|------------------|-------------------------------------------------------------------------|
| Available        | Suite 151 – 10,600 SF<br>(Completely remodeled in 2021)                 |
| Office Buildout  | Presently 40%                                                           |
| Fire Sprinklers  | Ordinary Hazard                                                         |
| Estimated NNN    | 20¢/SF/Mo.                                                              |
| Zoning           | I-1, City of Tucson                                                     |
| HVAC             | Presently 100% air conditioned (warehouse also has evaporative cooling) |
| Clear Height     | 22'-24'                                                                 |
| Loading          | One (1) 14' H x 12' W grade door<br>One (1) 12' H x 10' W grade door    |