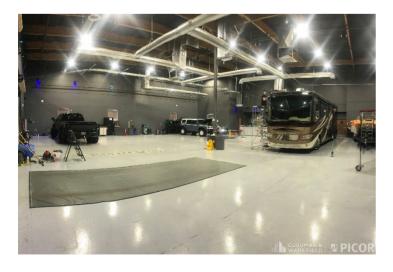

### 10,600 SF Available Lease Rate: 90¢/SF/Mo. NNN

| Property Details |                                                                         |
|------------------|-------------------------------------------------------------------------|
| Available        | Suite 151 – 10,600 SF<br>(Completely remodeled in 2021)                 |
| Office Buildout  | Presently 40%                                                           |
| Fire Sprinklers  | Ordinary Hazard                                                         |
| Estimated NNN    | 20¢/SF/Mo.                                                              |
| Zoning           | I-1, City of Tucson                                                     |
| HVAC             | Presently 100% air conditioned (warehouse also has evaporative cooling) |
| Clear Height     | 22'-24'                                                                 |
| Loading          | One (1) 14' H x 12' W grade door<br>One (1) 12' H x 10' W grade door    |

#### **Property Amenities**

- Near Tucson International Airport
- Within high image corporate business park
- Adjacent to numerous restaurants and business class hotels
- Convenient access to I-10 and I-19
- · Located in the Opportunity Zone