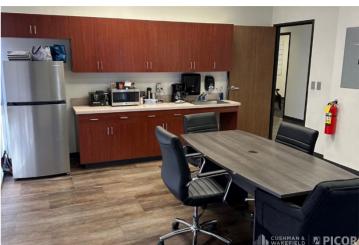

### 10,600 SF Available Lease Rate: 90¢/SF/Mo. NNN

| Property Details |                                                                         |
|------------------|-------------------------------------------------------------------------|
| Available        | Suite 151 – 10,600 SF<br>(Completely remodeled in 2021)                 |
| Office Buildout  | Presently 40%                                                           |
| Fire Sprinklers  | Ordinary Hazard                                                         |
| Estimated NNN    | 20¢/SF/Mo.                                                              |
| Zoning           | I-1, City of Tucson                                                     |
| HVAC             | Presently 100% air conditioned (warehouse also has evaporative cooling) |
| Clear Height     | 22'-24'                                                                 |
| Loading          | One (1) 14' H x 12' W grade door<br>One (1) 12' H x 10' W grade door    |

#### **Property Amenities**

- Near Tucson International Airport
- Within high image corporate business park
- Adjacent to numerous restaurants and business class hotels
- Convenient access to I-10 and I-19
- · Located in the Opportunity Zone