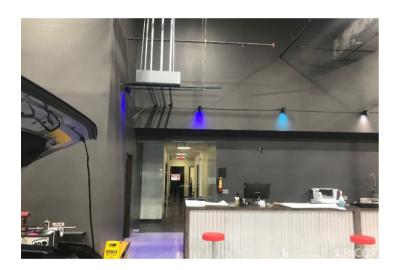

### 10,600 SF Available Lease Rate: 90¢/SF/Mo. NNN

| Property Details |                                                                         |
|------------------|-------------------------------------------------------------------------|
| Available        | Suite 151 – 10,600 SF<br>(Completely remodeled in 2021)                 |
| Office Buildout  | Presently 40%                                                           |
| Fire Sprinklers  | Ordinary Hazard                                                         |
| Estimated NNN    | 20¢/SF/Mo.                                                              |
| Zoning           | I-1, City of Tucson                                                     |
| HVAC             | Presently 100% air conditioned (warehouse also has evaporative cooling) |
| Clear Height     | 22'-24'                                                                 |
| Loading          | One (1) 14' H x 12' W grade door<br>One (1) 12' H x 10' W grade door    |

#### **Property Amenities**

- Near Tucson International Airport
- Within high image corporate business park
- Adjacent to numerous restaurants and business class hotels
- Convenient access to I-10 and I-19
- · Located in the Opportunity Zone