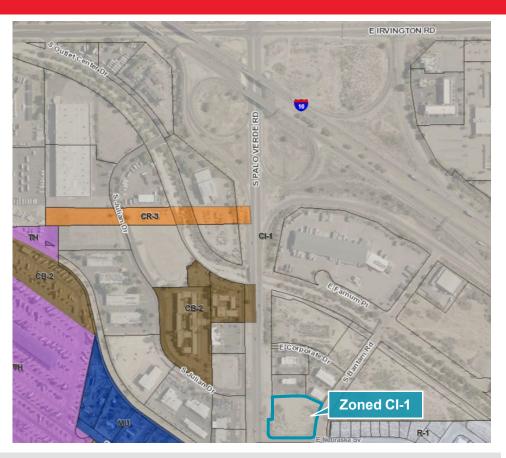

### **Property Highlights**

- Located at Palo Verde and Interstate 10
- Visible from I-10 and Benson Highway
- Property Taxes \$2,068.01 (2023)
- Zoned: CI-1 (Pima County Light Industrial)
- Located in the Opportunity Zone
- \*Property is in the vicinity of Tucson International Airport, may be subject to restrictions