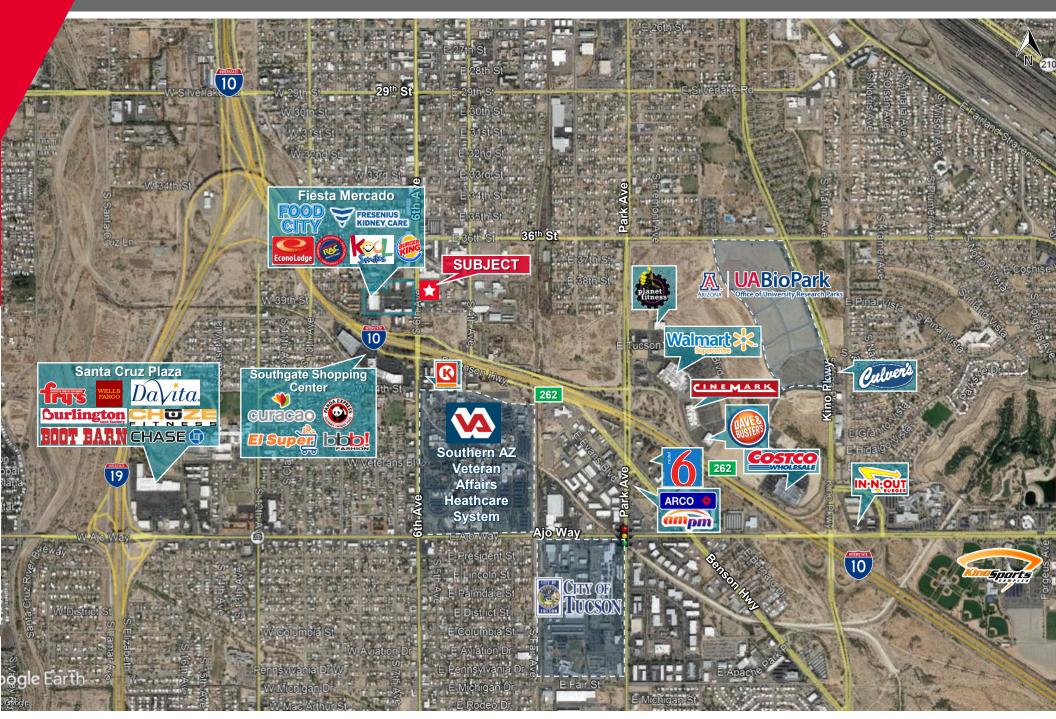

#### HIGHLIGHTS

- Store front in the heart of South Tucson
- Easy access to I-10 (1/2 mile from I-10)
- Available now
- Investment or user