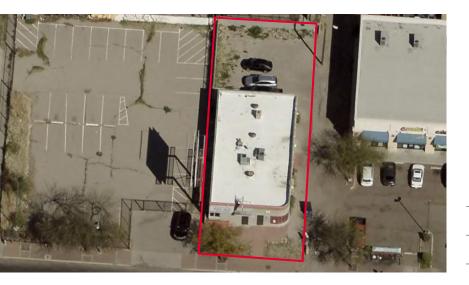

#### **PROPERTY DETAILS**

| Available      | <b>Total: 2,736 SF</b><br>Suite 1: 1,368 SF<br>Suite 2: 1,368 SF |
|----------------|------------------------------------------------------------------|
| Sale Price     | \$383,000                                                        |
| Year Built     | 1946                                                             |
| Zoning         | SB1                                                              |
| Tax Parcel No. | 119-02-1100                                                      |
| Address        | 2813 S 6 <sup>th</sup> Ave Tucson AZ 85713                       |
| Address        | 2813 S 6 <sup>th</sup> Ave Tucson AZ 85713                       |