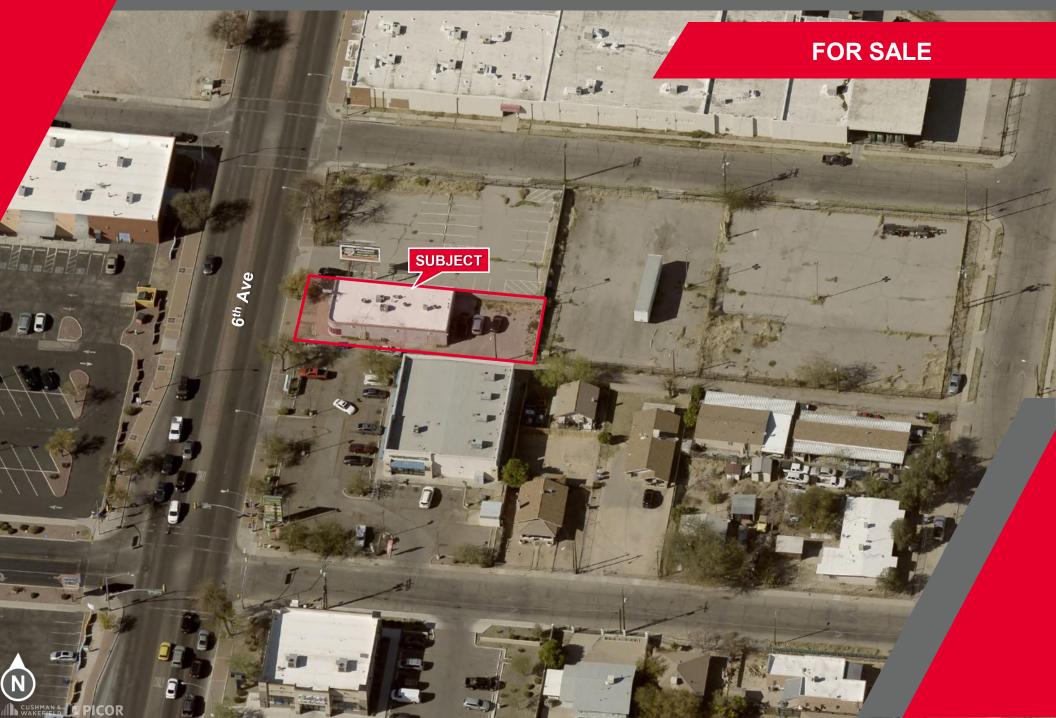

# **STORE FRONT ON 6<sup>th</sup> AVE** 2813 S 6<sup>th</sup> Ave Tucson, AZ 85713

## **STORE FRONT ON 6<sup>th</sup> AVE** 2813 S 6<sup>th</sup> Ave Tucson, AZ 85713

### **STORE FRONT ON 6<sup>th</sup> AVE** 2813 S 6<sup>th</sup> Ave Tucson, AZ 85713