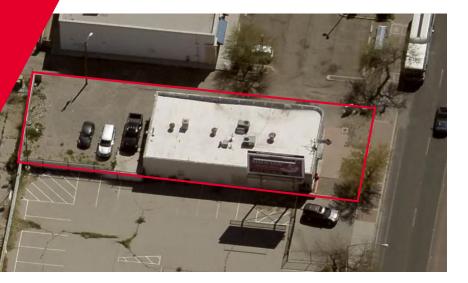

#### **PROPERTY DETAILS**

| Available      | <b>Total: 2,736 SF</b><br>Suite 1: 1,368 SF<br>Suite 2: 1,368 SF |
|----------------|------------------------------------------------------------------|
| Sale Price     | \$383,000                                                        |
| Year Built     | 1946                                                             |
| Zoning         | SB1                                                              |
| Tax Parcel No. | 119-02-1100                                                      |
| Address        | 2813 S 6 <sup>th</sup> Ave Tucson AZ 85713                       |
| Address        | 2813 S 6 <sup>th</sup> Ave Tucson AZ 85713                       |