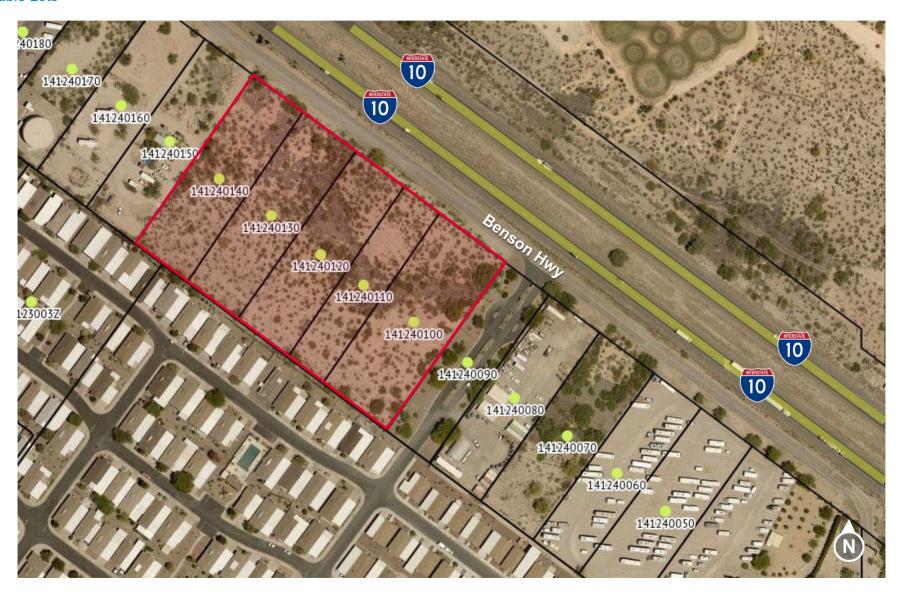

#### **Available Lots**

| <b>Property Details</b> |                                                                                                                                                                            |
|-------------------------|----------------------------------------------------------------------------------------------------------------------------------------------------------------------------|
| Available               | 5± Acres<br>(Divisible to 1± Acre Parcels)                                                                                                                                 |
| Tax Parcels             | 141-24-0100<br>141-24-0110<br>141-24-0120<br>141-24-0130<br>141-24-0140                                                                                                    |
| Zoning                  | GR-1 (several commercial use categories reportedly possible via a Conditional Use Permit). Owner will also consider accommodating formal rezoning contingencies/timelines. |