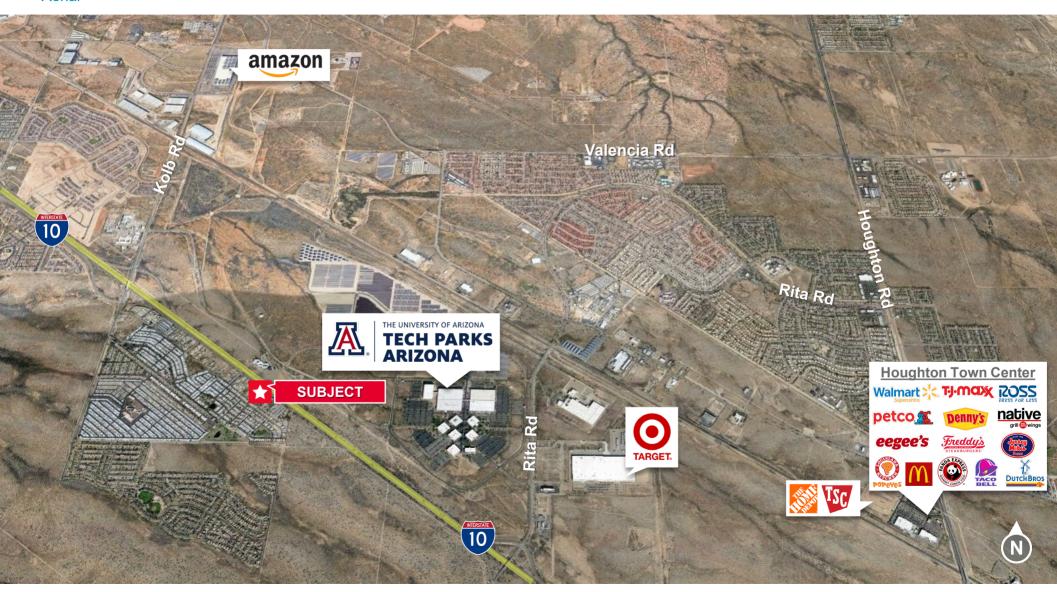

#### Aerial

#### **Property Highlights**

- Extensive Interstate 10 frontage/identity
- · Excellent trade growth area
- Traffic count of 59,101 vehicles per day on Interstate 10 (2022)
- Located within close proximity to the Houghton Town Center regional retail development (Home Depot, Walmart, numerous restaurants, etc.)
- \*Note: 7800 E Benson Highway is a reference address only (not an existing legal address)