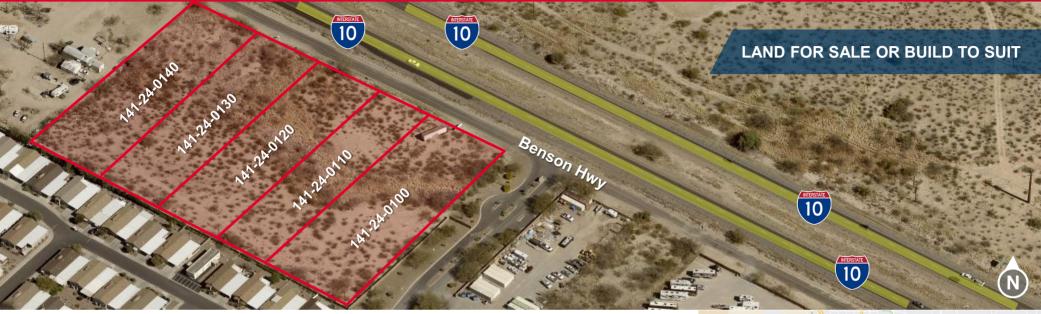

#### **Available Lots**

| <b>Property Details</b> |                                                                                                                                                                            |
|-------------------------|----------------------------------------------------------------------------------------------------------------------------------------------------------------------------|
| Available               | 5± Acres<br>(Divisible to 1± Acre Parcels)                                                                                                                                 |
| Tax Parcels             | 141-24-0100<br>141-24-0110<br>141-24-0120<br>141-24-0130<br>141-24-0140                                                                                                    |
| Zoning                  | GR-1 (several commercial use categories reportedly possible via a Conditional Use Permit). Owner will also consider accommodating formal rezoning contingencies/timelines. |