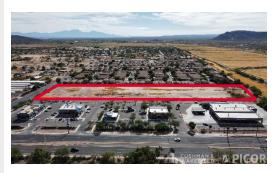

TUCSON, AZ

#### COMMENTS

- · Fully improved pads, shovel ready
- Access to Valencia Road, one of Tucson's most heavily traveled east/west thoroughfares
- Located near national retailers
- Situated in one of Tucson's fastest growing residential and commercial trade areas
- Traffic counts on Valencia Rd 50,066 VPD (2022)