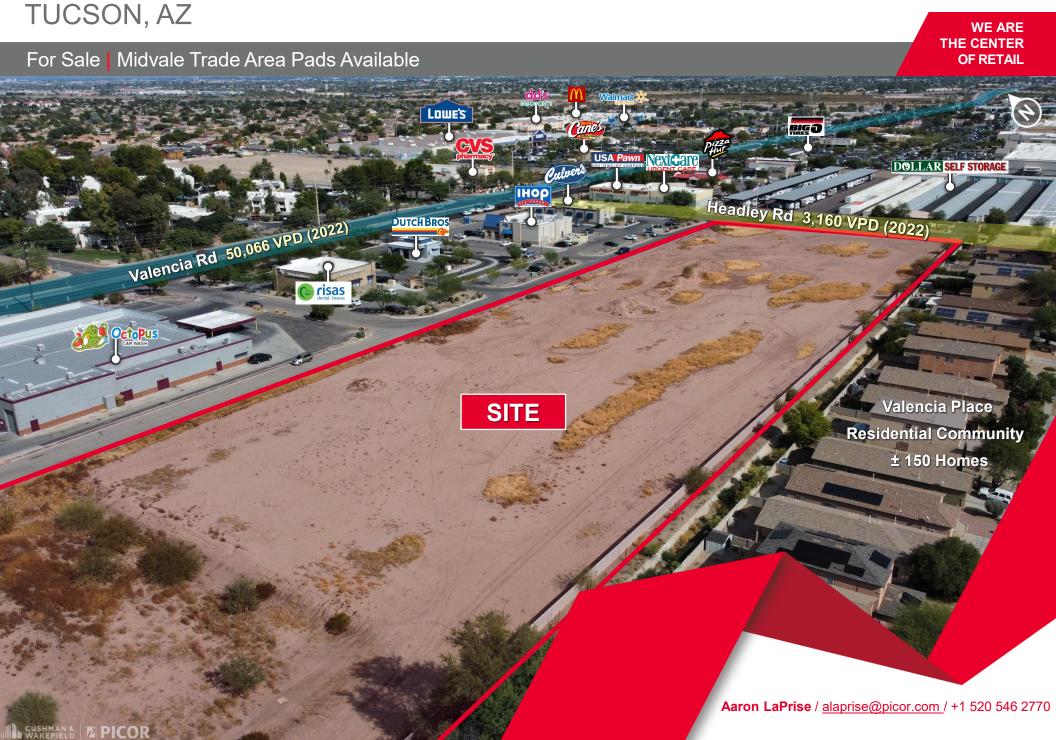

TUCSON, AZ

#### COMMENTS

- · Fully improved pads, shovel ready
- Access to Valencia Road, one of Tucson's most heavily traveled east/west thoroughfares
- Located near national retailers
- Situated in one of Tucson's fastest growing residential and commercial trade areas
- Traffic counts on Valencia Rd 50,066 VPD (2022)

### **AERIAL**

TUCSON, AZ