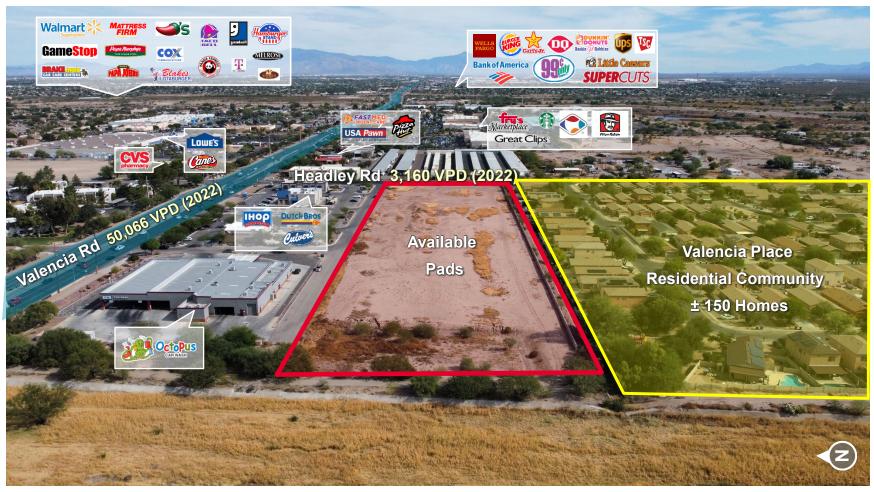

### **AERIAL**

TUCSON, AZ

#### COMMENTS

- · Fully improved pads, shovel ready
- Access to Valencia Road, one of Tucson's most heavily traveled east/west thoroughfares
- Located near national retailers
- Situated in one of Tucson's fastest growing residential and commercial trade areas
- Traffic counts on Valencia Rd 50,066 VPD (2022)