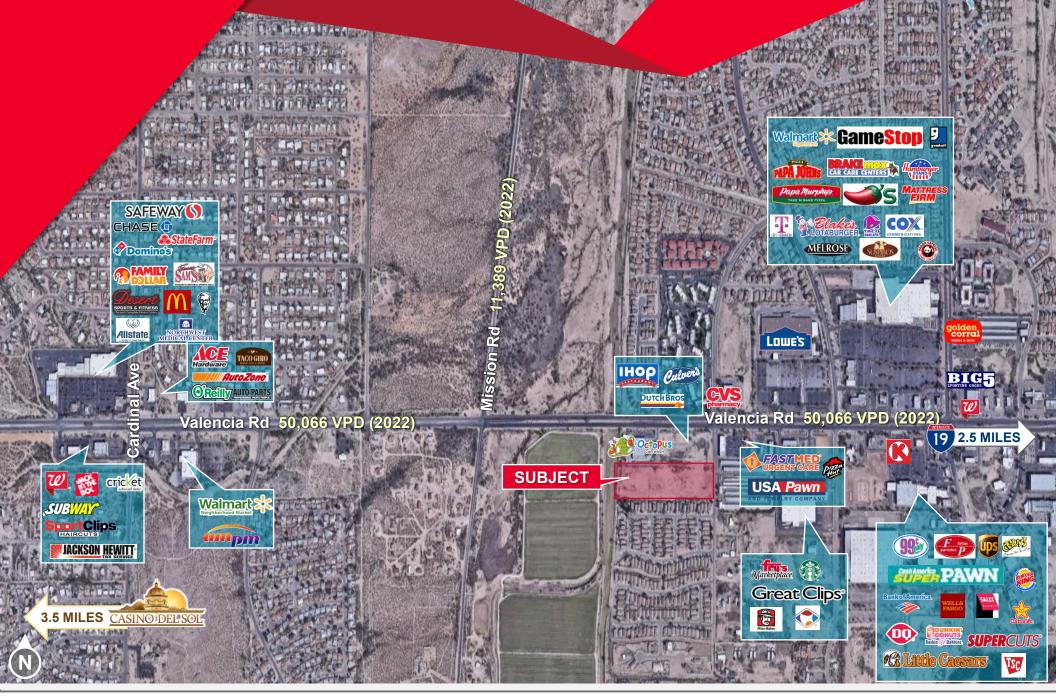

### **NEIGHBORHOOD DEMOGRAPHICS**

Independently Owned and Operated / A Member of the Cushman & Wakefield Alliance 12/7/2023

Cushman & Wakefield Copyright 2022. No warranty or representation, express or implied, is made to the accuracy or completeness of the information contained herein, and same is submitted subject to errors, omissions, change of price, rental or other conditions, withdrawal without notice, and to any special listing conditions imposed by the property owner(s). As applicable, we make no representation as to the condition of the property for properties in question.

#### COMMENTS

- · Fully improved pads, shovel ready
- Access to Valencia Road, one of Tucson's most heavily traveled east/west thoroughfares
- Located near national retailers
- Situated in one of Tucson's fastest growing residential and commercial trade areas
- Traffic counts on Valencia Rd 50,066 VPD (2022)