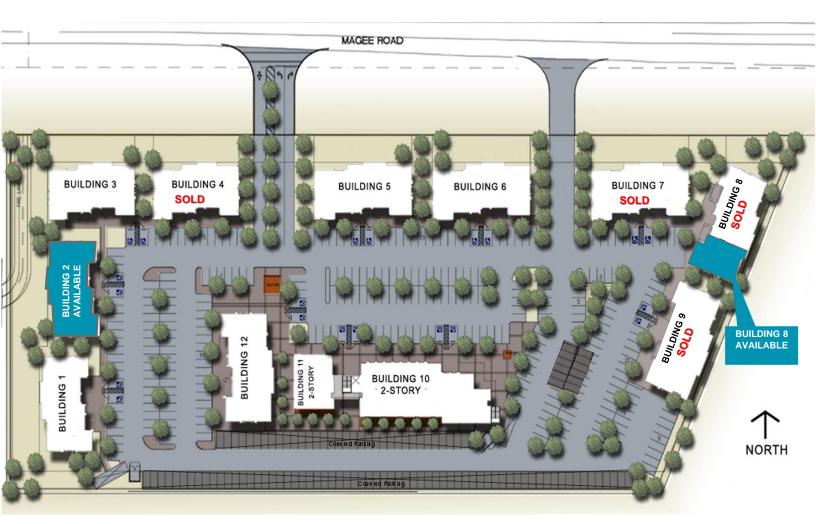

### Site Plan

| Building | Max SF<br>Available | Building | Max SF<br>Available |
|----------|---------------------|----------|---------------------|
| 1        | 5,461               | 8*       | 2,251               |
| 2*       | 5,461               | 8        | <b>SOLD</b> 3,960   |
| 3        | 5,461               | 9        | SOLD                |
| 4        | SOLD                | 10       | 18,010              |
| 5        | 6,211               | 11       | 5,394               |
| 6        | 6,211               | 12       | 6,211               |
| 7        | SOLD                |          |                     |

\*Building 2 & Building 8 "Shell" Space Available For Immediate Delivery