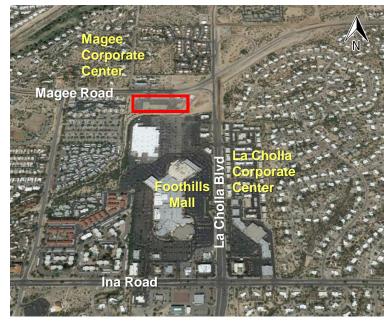

#### **Property Features**

- Building 2 & 8 "Shell" space available for immediate possession
- Ideally situated at Magee & La Cholla, primary arterials for NW Tucson
- New La Cholla & Magee traffic interchange completed
- Quality medical & professional offices designed for your requirements
- · Abundant at-door parking 1 space per 200 SF
- · Outstanding access and signage from Magee
- · Please inquire regarding leasing