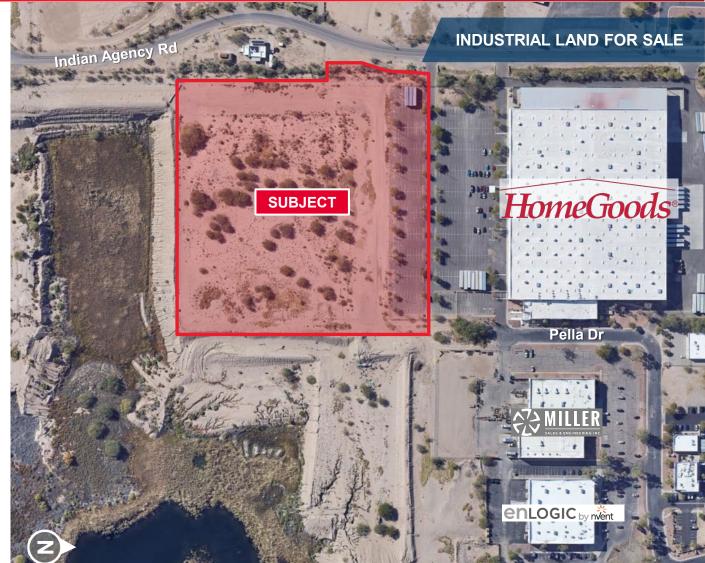

# FOR SALE HomeGoods Distribution Center – Excess Land

South Pella Drive, Tucson 85746

Land Area: 497,891 SF (11.43 Acres)

Sale Price: \$3,000,000 (\$6.00/SF)

### **Property Highlights**

- Well-positioned Tucson Airport submarket
- Located at the first Tucson interchange of I-19 on the inbound route from the border (for maquila operations)
- Minutes from the Tucson International Airport
- · Zoning: I-1, Light Industrial
- Property taxes: \$10,120.23 (2023)