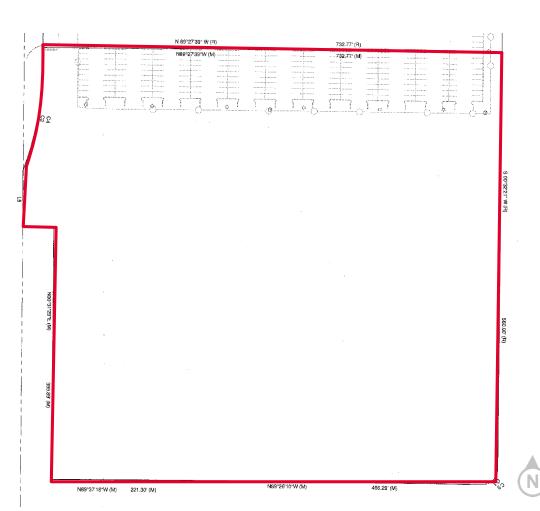

# FOR SALE HomeGoods Distribution Center – Excess Land

South Pella Drive, Tucson 85746

Land Area: 497,891 SF (11.43 Acres)

Sale Price: \$3,000,000 (\$6.00/SF)