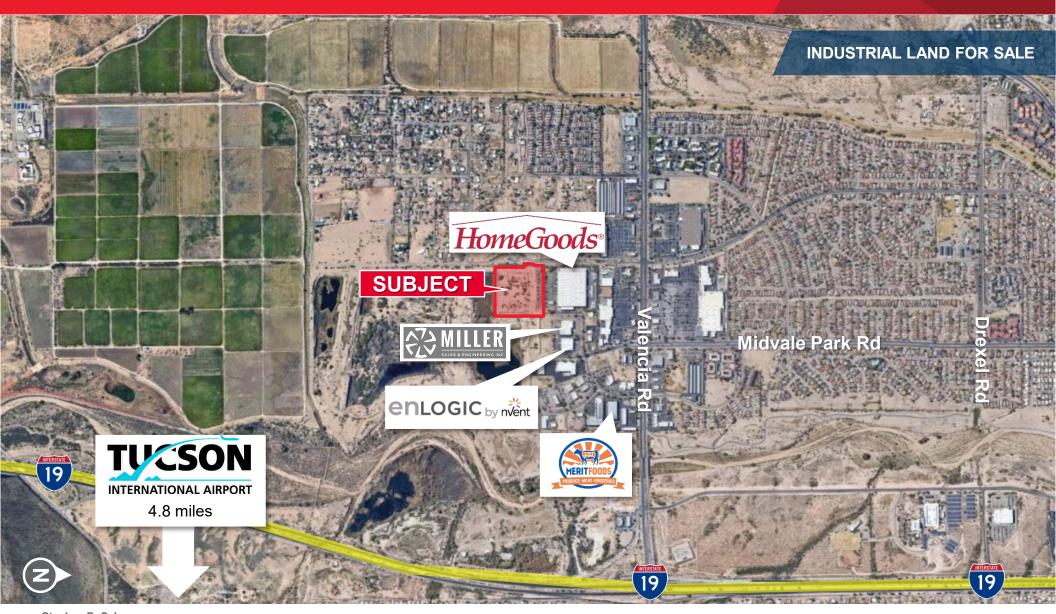

### **Property Highlights**

- Well-positioned Tucson Airport submarket
- Located at the first Tucson interchange of I-19 on the inbound route from the border (for maquila operations)
- Minutes from the Tucson International Airport
- · Zoning: I-1, Light Industrial
- Property taxes: \$10,120.23 (2023)