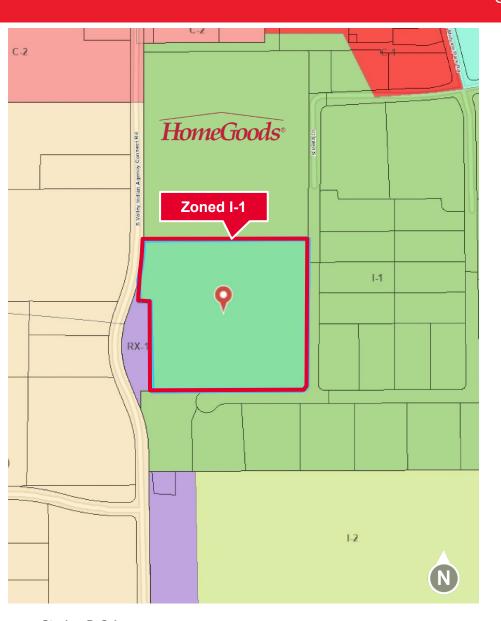

### **Property Highlights**

- Well-positioned Tucson Airport submarket
- Located at the first Tucson interchange of I-19 on the inbound route from the border (for maquila operations)
- Minutes from the Tucson International Airport
- · Zoning: I-1, Light Industrial
- Property taxes: \$10,120.23 (2023)