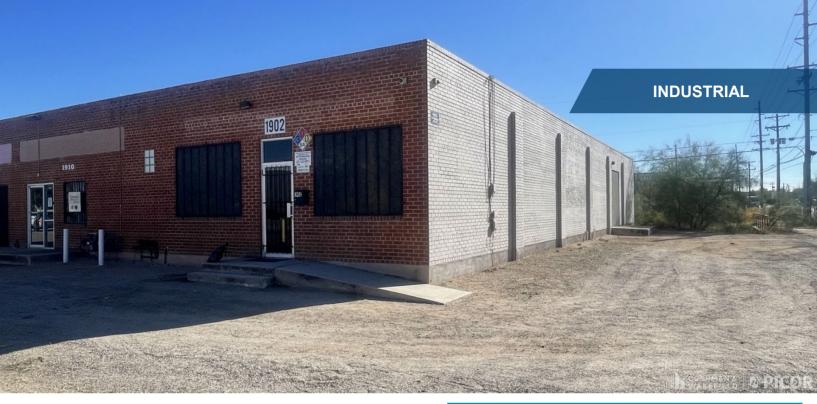

## CUSHMAN & PICOR

FOR LEASE 1906 E 18<sup>th</sup> St Tucson, Arizona 85719

Available: 2,000 SF Office & 3,000 SF Warehouse/Office (can be combined)

1906 E 18th St: 3,000 SF Warehouse/Office (100% HVAC) Lease Rate: \$3,500/Mo MG

1910 E 18th St: 2,000 SF Office (100% HVAC) Lease Rate: \$1,500/Mo MG

|   | Property Details |                                          |
|---|------------------|------------------------------------------|
|   | Loading          | 10' Grade Level Roll Up Door             |
| ) | HVAC             | 100% Air-Conditioned                     |
|   | Construction     | Masonry                                  |
|   | Ceiling Height   | 12'                                      |
|   | Zoning           | I-1, Light Industrial,<br>City of Tucson |
|   | Power            | 3 Phase 240v                             |

**FOR LEASE** 1906 E 18th St Tucson, Arizona 85719