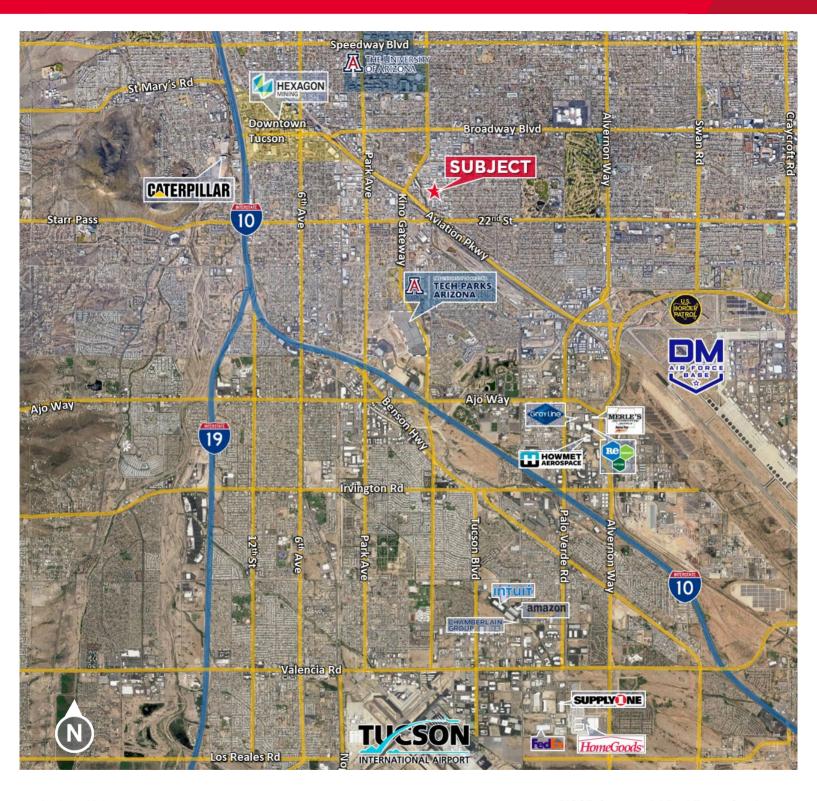

## **Property Highlights**

- 60% warehouse / 40% office
- 4 min drive to University of Arizona
- 17 min drive to Tucson International Airport
- Landlord may consider Licensed Cannabis Cultivation

**PICOR Commercial Real Estate Services** 5151 E. Broadway Blvd, Suite 115 Tucson, Arizona 85711 phone: +1 520 748 7100 picor.com