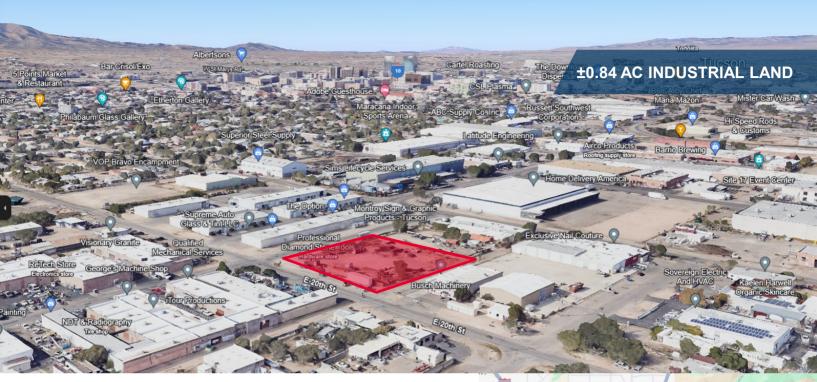

#### **Aerial Site Map**

Andrew Keim Industrial Properties +1 520 271 8950 akeim@picor.com PICOR Commercial Real Estate Services 5151 E. Broadway Blvd, Suite 115

Tucson, Arizona 85711 phone: +1 520 748 7100 picor.com

## **FOR LEASE** 975 S Euclid Ave

**Tucson. AZ 85719** 

For Lease: ±0.84 AC Industrial Land Lease Rate: \$2,095 per Month

#### **Property Highlights**

- · Perfect opportunity for industrial use, outdoor storage, contractor yard, or a variety of additional uses
- · Fully fenced and gated, flattened dirt lot with utilities available
- · Ideally situated in Tucson's south/downtown industrial submarket with great access to the I-10 and Aviation Parkway