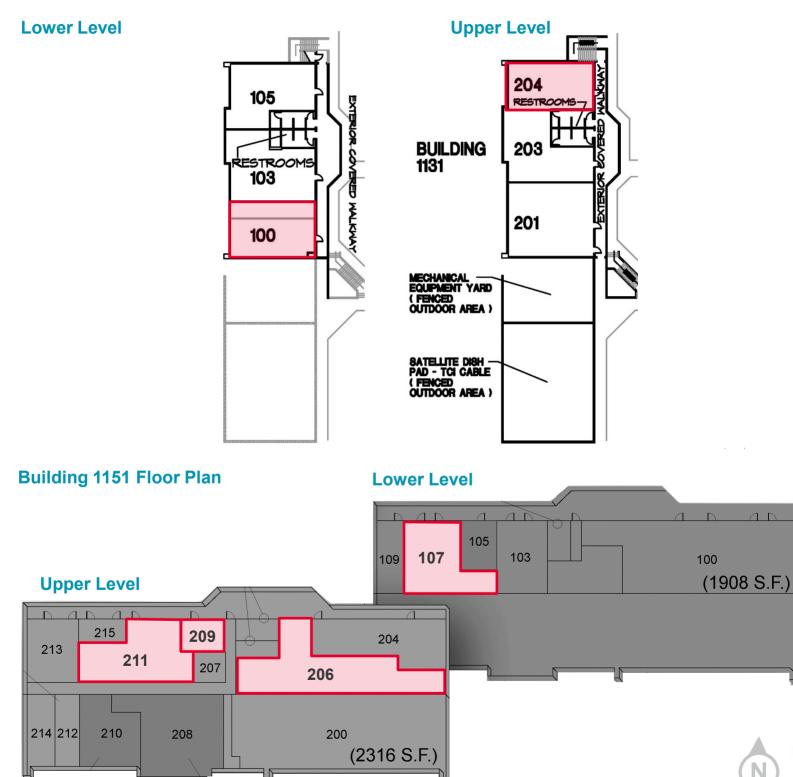

### **Building 1131 Floor Plan**

Independently Owned and Operated / A Member of the Cushman & Wakefield Alliance

FOR LEASE 1131-1151 N La Cañada Dr Green Valley, Arizona 85614

Building 1131 - Second Floor Suite 204 - ±442 SF

#### Building 1131 - Second Floor Suite 211 - ±940 SF

**PICOR Commercial Real Estate Services** 

5151 E. Broadway Blvd, Suite 115

Tucson, Arizona 85711

picor.com

phone: +1 520 748 7100

Ryan McGregor Office Properties +1 520 546 2748 rmcgregor@picor.com Rob Tomlinson Principal, Commercial Services +1 520 546 2757 rtomlinson@picor.com