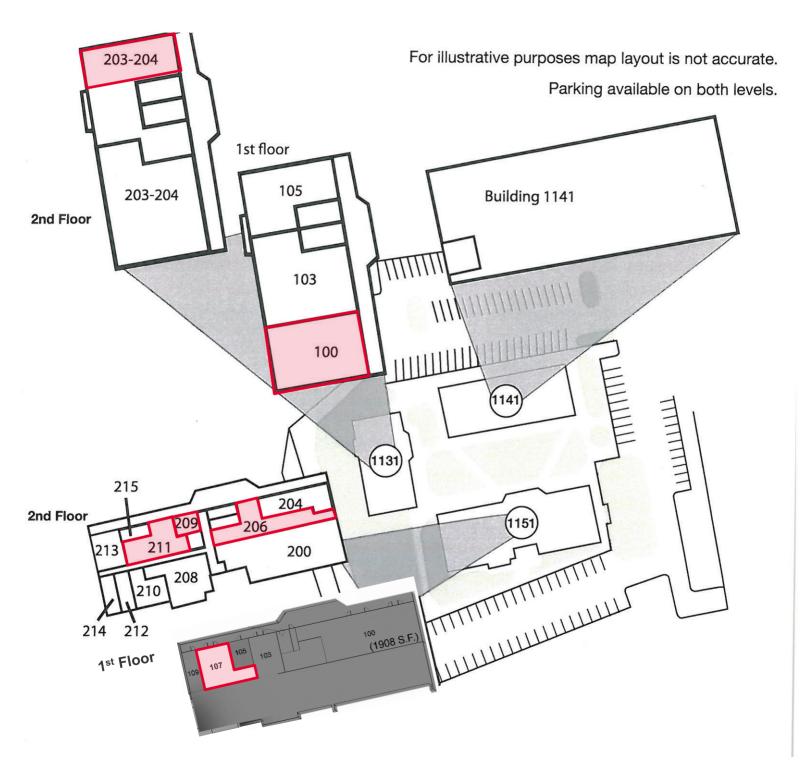

#### Site Map

| Property Details | Suite                            | SF                                |
|------------------|----------------------------------|-----------------------------------|
| Building 1131    | 100<br>204                       | 541<br>442                        |
| Building 1151    | 107<br>206<br>209A<br>209<br>211 | 932<br>1,612<br>243<br>147<br>940 |