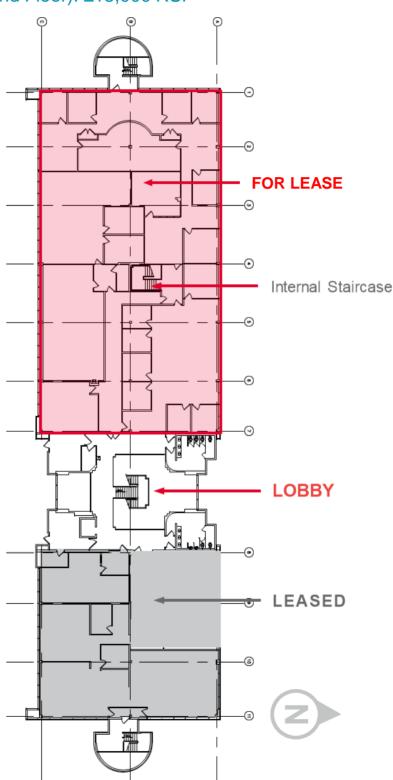

### Floor Plans: Suite 200 (Second Floor): ±13,000 RSF\*

Richard M. Kleiner, MBA **Principal, Office Properties** +1 520 546 2745 rkleiner@picor.com

Thomas J. Nieman **Principal, Office Properties** +1 520 546 2728 tnieman@picor.com

| Property Details    |                                                                                                                             |
|---------------------|-----------------------------------------------------------------------------------------------------------------------------|
| Available           | 1 <sup>st</sup> Floor: Suite 100: ±13,000 RSF*<br>2 <sup>nd</sup> Floor: Suite 200: ±13,000 RSF*<br>*Combines to ±26,000 SF |
| Parcel Size         | 118,483 SF (2.72 Acres)                                                                                                     |
| Assessor Parcel No. | 105-10-088Q                                                                                                                 |
| Zoning              | C-2, Tucson                                                                                                                 |
| Parking             | 184 spaces (4.78 / 1,000 sf) including 94 covered. Secured lot                                                              |
|                     |                                                                                                                             |