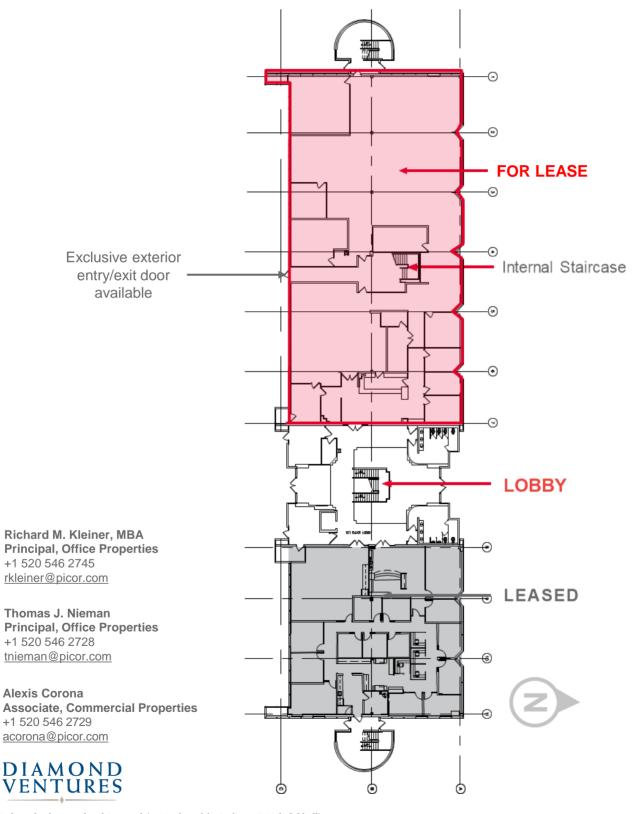

## Floor Plans: Suite 100 (First Floor): ±13,000 RSF\*

Tucson, Arizona 85719

| Property Details    |                                                                                                                             |
|---------------------|-----------------------------------------------------------------------------------------------------------------------------|
| Available           | 1 <sup>st</sup> Floor: Suite 100: ±13,000 RSF*<br>2 <sup>nd</sup> Floor: Suite 200: ±13,000 RSF*<br>*Combines to ±26,000 SF |
| Parcel Size         | 118,483 SF (2.72 Acres)                                                                                                     |
| Assessor Parcel No. | 105-10-088Q                                                                                                                 |
| Zoning              | C-2, Tucson                                                                                                                 |
| Parking             | 184 spaces (4.78 / 1,000 sf) including 94 covered. Secured lot                                                              |
|                     |                                                                                                                             |