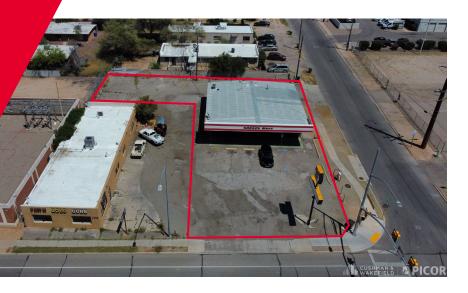

#### **PROPERTY DETAILS**

| Available           | 2,000 SF                  |
|---------------------|---------------------------|
| Sale Price          | \$499,000                 |
| Tax Parcel No.      | 122-13-060A & 122-13-0610 |
| 2023 Property Taxes | \$3,041.29                |
| Year Built          | 1978                      |
| Zoning              | C-1 & R-2, City of Tucson |

#### **HIGHLIGHTS**

- Former convenience store available for sale
- Located near one of Tucson's busiest intersections of Speedway Boulevard and Alvernon Way
- High visibility pole signage