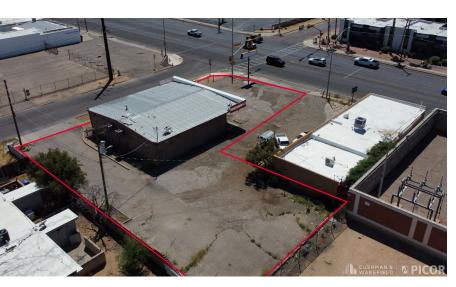

#### **PROPERTY DETAILS**

| Available           | 2,000 SF                  |
|---------------------|---------------------------|
| Sale Price          | \$499,000                 |
| Tax Parcel No.      | 122-13-060A & 122-13-0610 |
| 2023 Property Taxes | \$3,041.29                |
| Year Built          | 1978                      |
| Zoning              | C-1 & R-2, City of Tucson |

#### **HIGHLIGHTS**

- Former convenience store available for sale
- Located near one of Tucson's busiest intersections of Speedway Boulevard and Alvernon Way
- High visibility pole signage