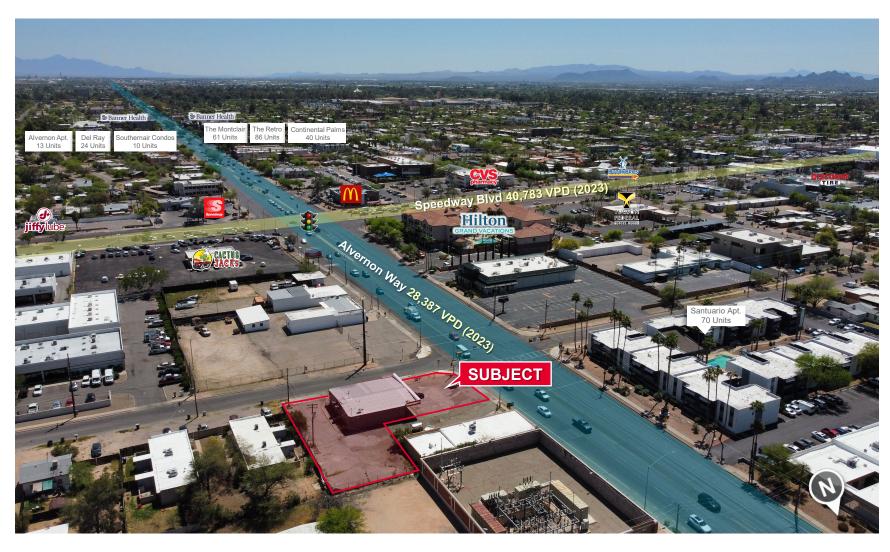

#### TRAFFIC COUNTS

| Speedway Blvd | 40,783 VPD (2023) |
|---------------|-------------------|
| Alvernon Way  | 28,387 VPD (2023) |

| DEMOGRAPHICS | Population | Average<br>Household Income | Daytime<br>Population |
|--------------|------------|-----------------------------|-----------------------|
| 1 Mile       | 16,756     | \$73,575                    | 7,103                 |
| 3 Miles      | 125,309    | \$78,701                    | 69,103                |
| 5 Miles      | 272,941    | \$81,866                    | 159,654               |

### **AERIAL**

Independently Owned and Operated / A Member of the Cushman & Wakefield Alliance 4/25/2024

Cushman & Wakefield Copyright 2022. No warranty or representation, express or implied, is made to the accuracy or completeness of the information contained herein, and same is submitted subject to errors, omissions, change of price, rental or other conditions, withdrawal without notice, and to any special listing conditions imposed by the property owner(s). As applicable, we make no representation as to the condition of the property (or properties) in question.