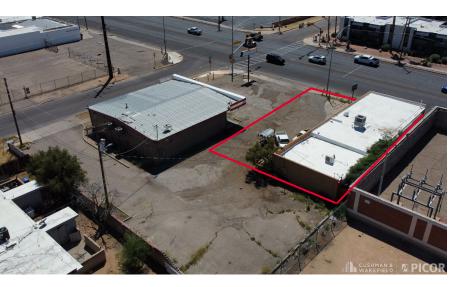

#### **PROPERTY DETAILS**

| Available           | 2,793 SF            |
|---------------------|---------------------|
| Sale Price          | \$355,000           |
| Lot Size            | 0.14 AC             |
| Tax Parcel No.      | 122-13-064A         |
| 2023 Property Taxes | \$4,073.19          |
| Zoning              | C-1, City of Tucson |