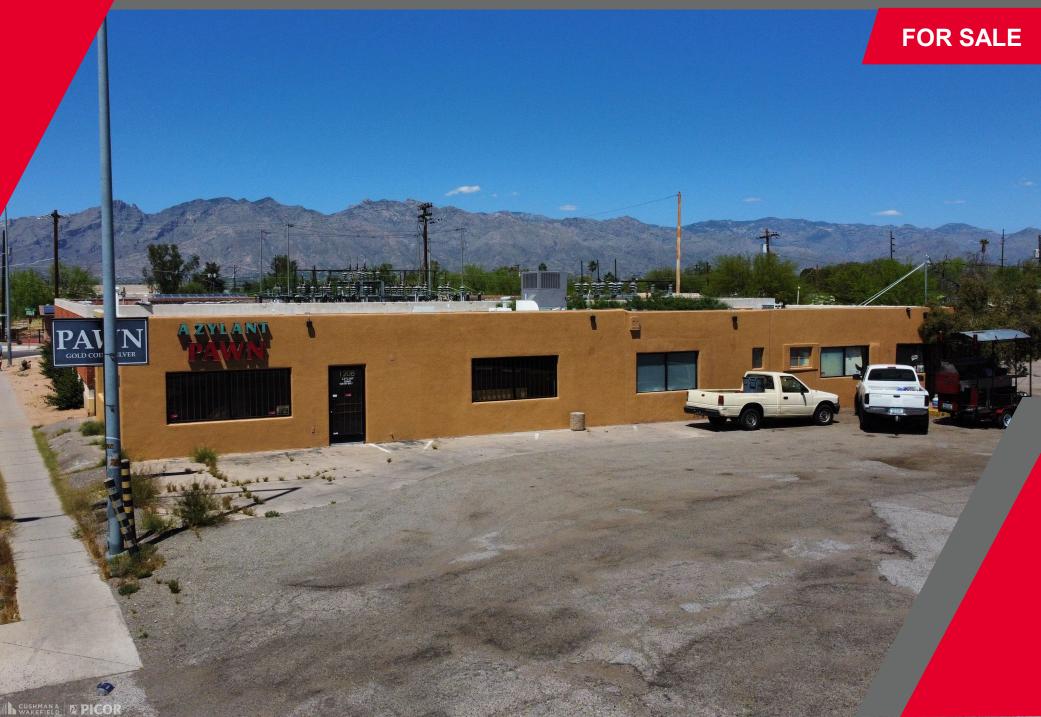

#### **PROPERTY DETAILS**

| Available           | 2,793 SF            |
|---------------------|---------------------|
| Sale Price          | \$355,000           |
| Lot Size            | 0.14 AC             |
| Tax Parcel No.      | 122-13-064A         |
| 2023 Property Taxes | \$4,073.19          |
| Zoning              | C-1, City of Tucson |

#### HIGHLIGHTS

- New interior renovation (2023)
- Pawn Shop tenant has been at property for 8 years. Currently month to month.
- Located near one of Tucson's busiest intersections of Speedway Boulevard and Alvernon Way
- Retail or office use