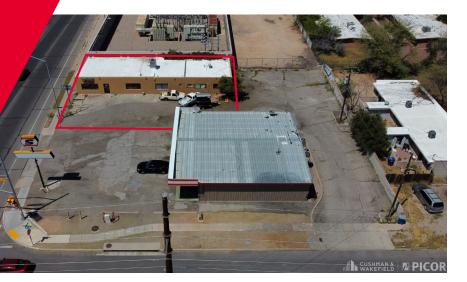

#### **PROPERTY DETAILS**

| Available           | 2,793 SF            |
|---------------------|---------------------|
| Sale Price          | \$355,000           |
| Lot Size            | 0.14 AC             |
| Tax Parcel No.      | 122-13-064A         |
| 2023 Property Taxes | \$4,073.19          |
| Zoning              | C-1, City of Tucson |