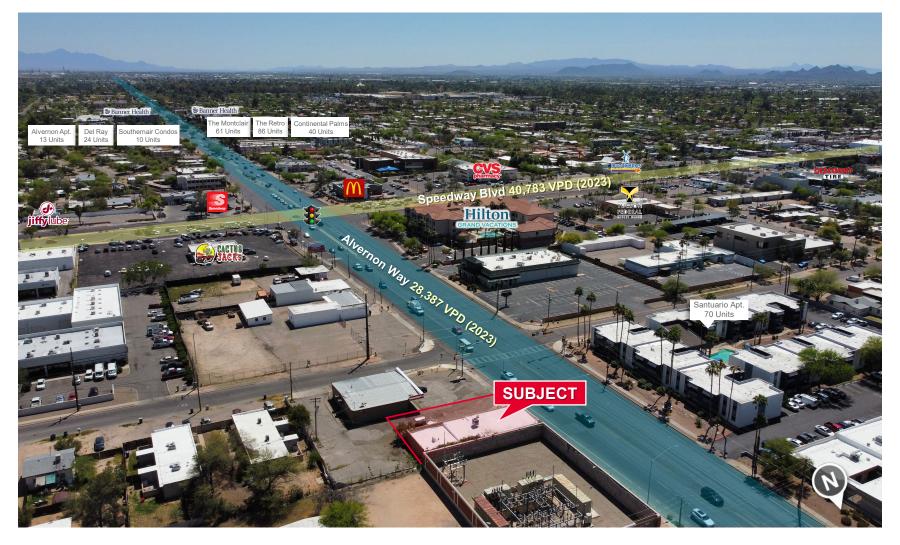

#### **TRAFFIC COUNTS**

| Speedway Blvd | 40,783 VPD (2023) |
|---------------|-------------------|
| Alvernon Way  | 28,387 VPD (2023) |

| DEMOGRAPHICS | Population | Average<br>Household Income | Daytime<br>Population |
|--------------|------------|-----------------------------|-----------------------|
| 1 Mile       | 16,756     | \$73,575                    | 7,103                 |
| 3 Miles      | 125,309    | \$78,701                    | 69,103                |
| 5 Miles      | 272,941    | \$81,866                    | 159,654               |

### AERIAL

Aaron LaPrise / Principal / <u>alaprise@picor.com /</u> +1 520 546 2770

Independently Owned and Operated / A Member of the Cushman & Wakefield Alliance 4/26/2024

Cushman & Wakefield Copyright 2022. No warranty or representation, express or implied, is made to the accuracy or completeness of the information contained herein, and same is submitted subject to errors, ornissions, change of price, rental or other conditions, withdrawal without notice, and to any special listing conditions imposed by the property owner(s). As applicable, we make no representation as to the condition of the property (or properties) in question.