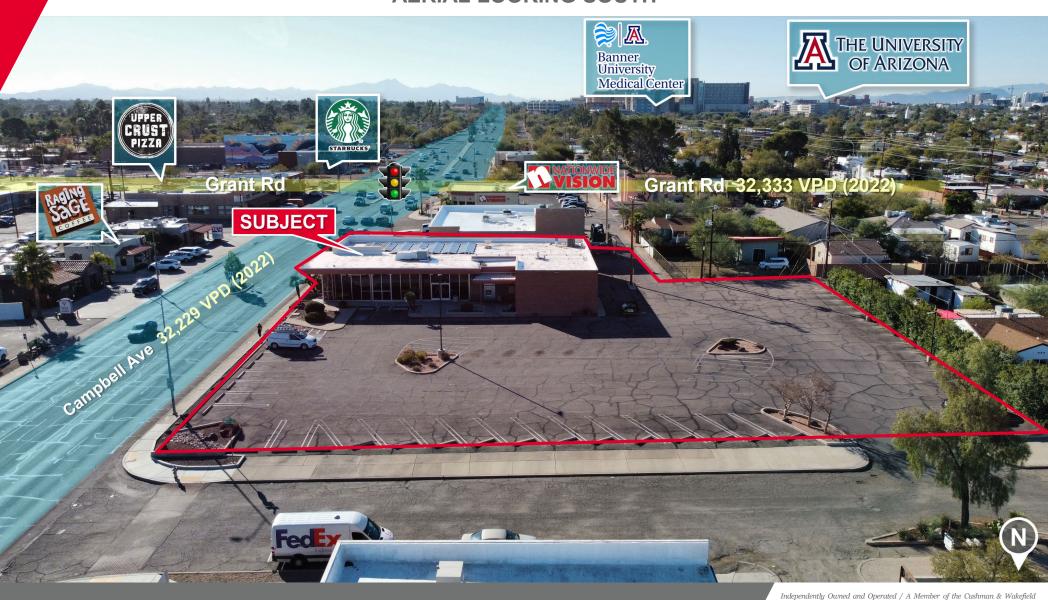

### **AERIAL LOOKING SOUTH**

Dave Hammack / Principal / dhammack@picor.com / +1 520 546 2712

Independently Owned and Operated / A Member of the Cushman & Wakefield Alliance 3/25/2024

Independently Owned and Operated / A Member of the Cushman & Wakefield Alliance 3/25/2024

#### **HIGHLIGHTS**

- Rare ±1 acre site along the Campbell Ave corridor
- ±1.4 miles from the University of Arizona with over ±69,000 students, faculty, and staff
- Strong daytime demographics nearly 10,000 employees within 1 mile of site
- Close proximity to Banner University Medical Center and Arizona Cancer Center

#### TRAFFIC COUNTS

| Campbell Blvd | 32,229 VPD (2022) |
|---------------|-------------------|
| Grant Rd      | 32,333 VPD (2022) |

| DEMOGRAPHICS | Population | Average<br>Household Income | Daytime<br>Population |
|--------------|------------|-----------------------------|-----------------------|
| 1 Mile       | 15,129     | \$82,659                    | 9,820                 |
| 3 Miles      | 134,523    | \$70,300                    | 83,535                |
| 5 Miles      | 270,850    | \$81,352                    | 158,425               |