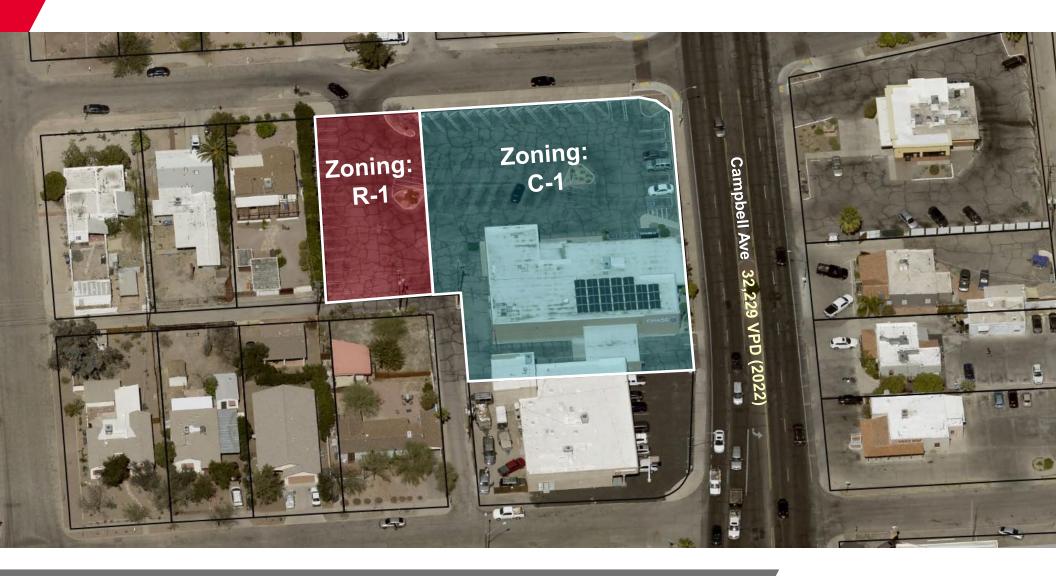

#### **PROPERTY DETAILS**

| Building Size  | 6,208 SF CLICK TO VIEW VIRTUAL TOUR  |  |  |
|----------------|--------------------------------------|--|--|
| Land Size      | ±1.02 Acres                          |  |  |
| Sale Price     | Contact agent for pricing            |  |  |
| Tax Parcel No. | 113-10-289B & 113-10-2940            |  |  |
| Zoning         | C-1 & R-1                            |  |  |
| Year Built     | 1971                                 |  |  |
| Address        | 2465 N Campbell Ave Tucson, AZ 85719 |  |  |

#### TRAFFIC COUNTS

| Campbell Blvd | 32,229 VPD (2022) |
|---------------|-------------------|
| Grant Rd      | 32,333 VPD (2022) |

| DEMOGRAPHICS | Population | Average<br>Household Income | Daytime<br>Population |
|--------------|------------|-----------------------------|-----------------------|
| 1 Mile       | 15,129     | \$82,659                    | 9,820                 |
| 3 Miles      | 134,523    | \$70,300                    | 83,535                |
| 5 Miles      | 270,850    | \$81,352                    | 158,425               |

### **ZONING MAP**

Independently Owned and Operated / A Member of the Cushman & Wakefield Alliance 3/25/2024

Campbell Ave & Grant Rd | Tucson, AZ