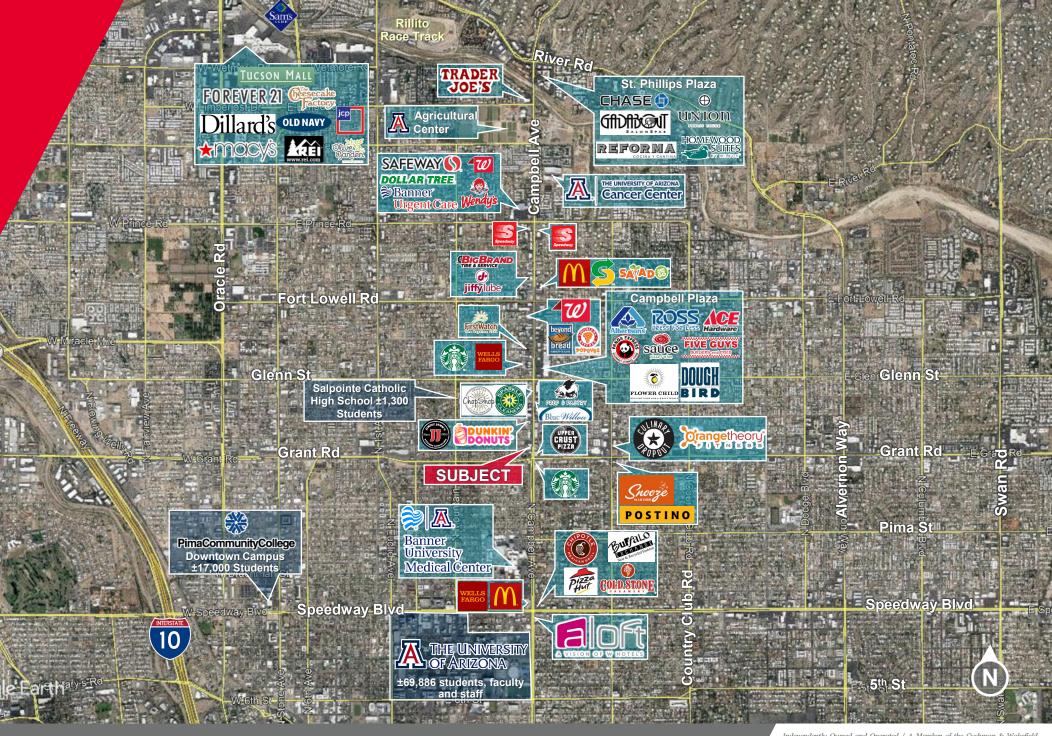

#### **HIGHLIGHTS**

- Rare ±1 acre site along the Campbell Ave corridor
- ±1.4 miles from the University of Arizona with over ±69,000 students, faculty, and staff
- Strong daytime demographics nearly 10,000 employees within 1 mile of site
- Close proximity to Banner University Medical Center and Arizona Cancer Center