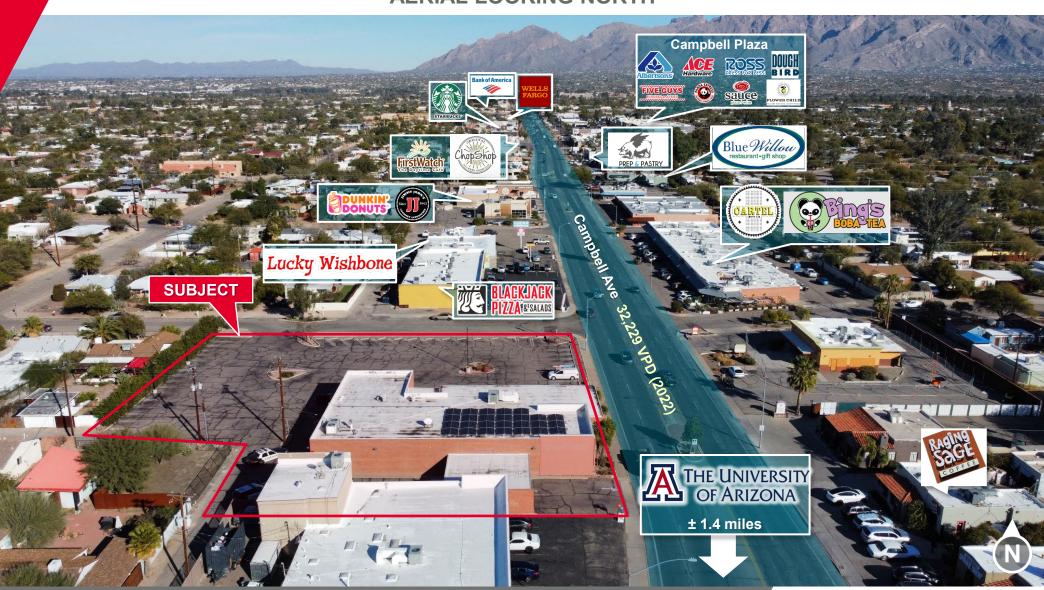

### **AERIAL LOOKING NORTH**

Independently Owned and Operated / A Member of the Cushman & Wakefield Alliance 3/25/2024

Campbell Ave & Grant Rd | Tucson, AZ

#### **HIGHLIGHTS**

- Rare ±1 acre site along the Campbell Ave corridor
- ±1.4 miles from the University of Arizona with over ±69,000 students, faculty, and staff
- Strong daytime demographics nearly 10,000 employees within 1 mile of site
- Close proximity to Banner University Medical Center and Arizona Cancer Center

#### TRAFFIC COUNTS

| Campbell Blvd | 32,229 VPD (2022) |
|---------------|-------------------|
| Grant Rd      | 32,333 VPD (2022) |

| DEMOGRAPHICS | Population | Average<br>Household Income | Daytime<br>Population |
|--------------|------------|-----------------------------|-----------------------|
| 1 Mile       | 15,129     | \$82,659                    | 9,820                 |
| 3 Miles      | 134,523    | \$70,300                    | 83,535                |
| 5 Miles      | 270,850    | \$81,352                    | 158,425               |