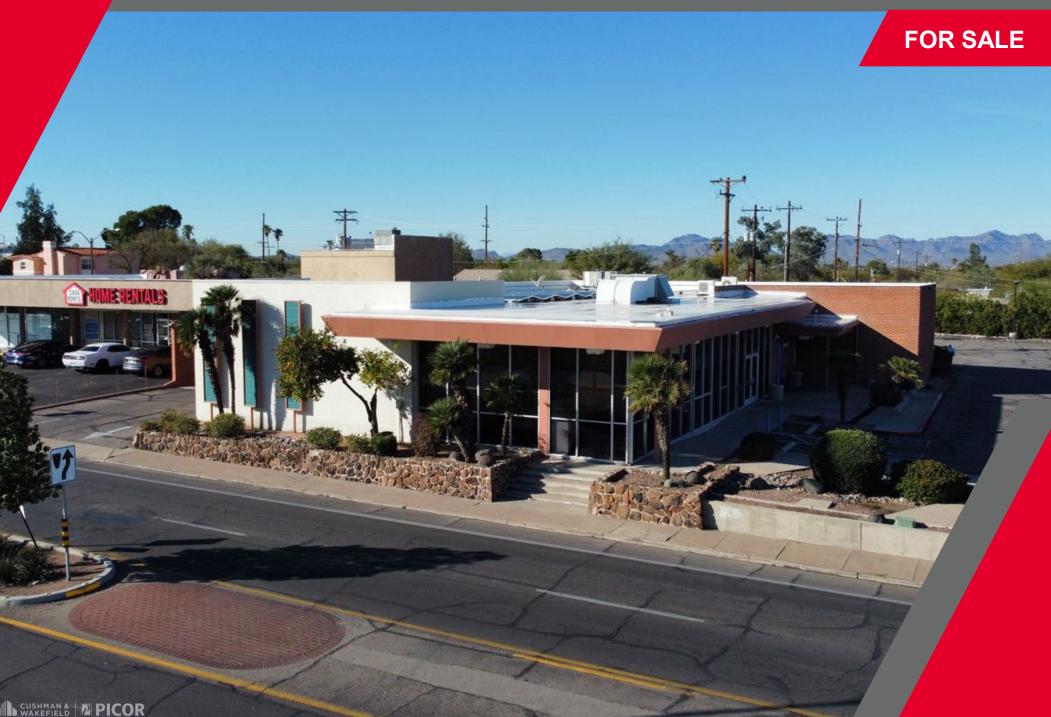

Campbell Ave & Grant Rd | Tucson, AZ

Campbell Ave & Grant Rd | Tucson, AZ

#### **PROPERTY DETAILS**

| Building Size  | 6,208 SF CLICK TO VIEW VIRTUAL TOUR  |  |  |
|----------------|--------------------------------------|--|--|
| Land Size      | ±1.02 Acres                          |  |  |
| Sale Price     | Contact agent for pricing            |  |  |
| Tax Parcel No. | 113-10-289B & 113-10-2940            |  |  |
| Zoning         | C-1 & R-1                            |  |  |
| Year Built     | 1971                                 |  |  |
| Address        | 2465 N Campbell Ave Tucson, AZ 85719 |  |  |

#### **HIGHLIGHTS**

- Rare ±1 acre site along the Campbell Ave corridor
- ±1.4 miles from the University of Arizona with over ±69,000 students, faculty, and staff
- Strong daytime demographics nearly 10,000 employees within 1 mile of site
- Close proximity to Banner University Medical Center and Arizona Cancer Center