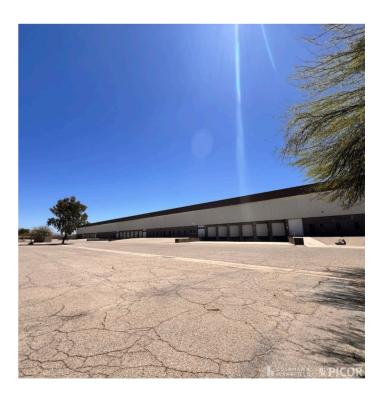

#### 7000 E Century Park Dr Photos

#### **Property Highlights**

- Intermodal Industrial Park (Rail 6.5 miles to Tucson Intl Airport Capability)
- 1.7 miles to I-10
- ±70 miles to US-MEX Border
- · Short term lease available

| Property Details  |                                 |
|-------------------|---------------------------------|
| Warehouse SF      | ±177,000                        |
| Office SF         | ±3,000                          |
| Parcel / Lot Size | ±7.5 Acres                      |
| Delivery Date     | Q4 2024                         |
| Clear Height      | 28'                             |
| Lighting          | LED Lighting                    |
| Loading           | 42 docks, plus 2 Drive-in Ramps |
| Hvac              | Evap                            |
| Sprinkler         | Wet                             |
| Construction      | Metal                           |
| Year Built        | 2001                            |
| Building Size     | 180,000                         |
| Zoning            | I-1                             |
| Parking           | ±50 Employee, ±40 Trailer       |

#### **Property Highlights**

- Intermodal Industrial Park (Rail 6.5 miles to Tucson Intl Airport Capability)
- 1.7 miles to I-10
- ±70 miles to US-MEX Border
- · Short term lease available

| Property Details  |                                                                          |
|-------------------|--------------------------------------------------------------------------|
| Warehouse SF      | ±148,000                                                                 |
| Office SF         | ±2,000                                                                   |
| Parcel / Lot Size | ±7.5 Acres                                                               |
| Delivery Date     | Q4 2024                                                                  |
| Clear Height      | 28'                                                                      |
| Lighting          | LED Lighting                                                             |
| Loading           | 15 Docks, 5 Grade Doors, Plus 2 Grade Drive-ins<br>In Back Service Alley |
| Hvac              | Evap                                                                     |
| Sprinkler         | Wet                                                                      |
| Construction      | Metal                                                                    |
| Year Built        | 2001                                                                     |
| Building Size     | 180,000                                                                  |
| Zoning            | I-1                                                                      |
| Parking           | ±50 Employee, ±40 Trailer                                                |