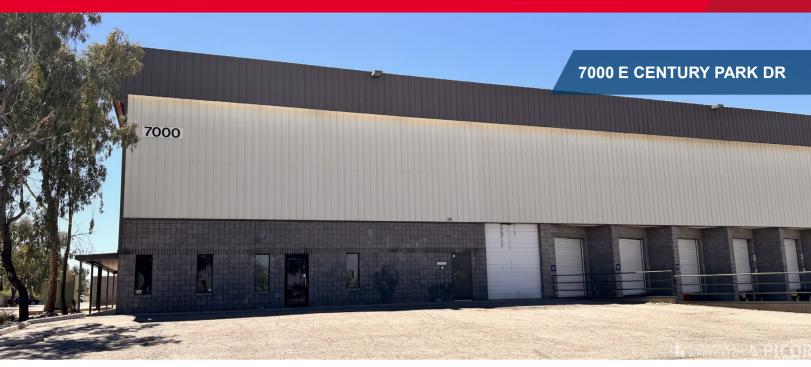

| 42 docks, plus 2 Drive-in Ramps |
| Hvac              | Evap                            |
| Sprinkler         | Wet                             |
| Construction      | Metal                           |
| Year Built        | 2001                            |
| Building Size     | 180,000                         |
| Zoning            | I-1                             |
| Parking           | ±50 Employee, ±40 Trailer       |

José D. Dabdoub **Industrial Properties** +1 520 546 2739 jdabdoub@picor.com

**Robert Tardy Managing Director, Multi Markets** 404 853 5293 bob.tardy@cushwake.com

**PICOR Commercial Real Estate Services** 5151 E. Broadway Blvd, Suite 115 Tucson, Arizona 85711 phone: +1 520 748 7100



### **FOR LEASE** 6978 & 7000 E. Century Park Dr.

Tucson, Arizona 85756



### 150,000 SF of Industrial Space Lease Rate: \$0.52 PSF/Mo, NNN



#### **Property Highlights**

- Intermodal Industrial Park (Rail 6.5 miles to Tucson Intl Airport Capability)
- 1.7 miles to I-10
- ±70 miles to US-MEX Border
- · Short term lease available

| Property Details  |                                                                          |
|-------------------|--------------------------------------------------------------------------|
| Warehouse SF      | ±148,000                                                                 |
| Office SF         | ±2,000                                                                   |
| Parcel / Lot Size | ±7.5 Acres                                                               |
| Delivery Date     | Q4 2024