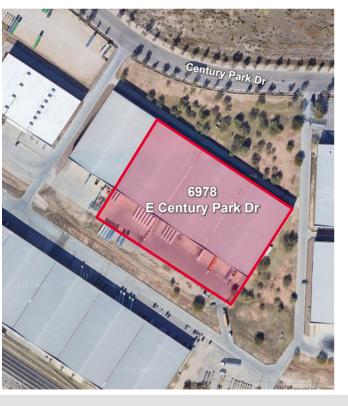

#### **FOR LEASE**

### 6978 & 7000 E. Century Park Dr.

Tucson, Arizona 85756



### 180,000 SF of Industrial Space Lease Rate: \$0.52 PSF/Mo, NNN



#### **Property Highlights**

- Intermodal Industrial Park (Rail 6.5 miles to Tucson Intl Airport Capability)
- 1.7 miles to I-10
- ±70 miles to US-MEX Border
- · Short term lease available

| Property Details  |                                 |
|-------------------|---------------------------------|
| Warehouse SF      | ±177,000                        |
| Office SF         | ±3,000                          |
| Parcel / Lot Size | ±7.5 Acres                      |
| Delivery Date     | Q4 2024                         |
| Clear Height      | 28'                             |
| Lighting          | LED Lighting                    |
| Loading           | 42 docks, plus 2 Drive-in Ramps |
| Hvac              | Evap                            |
| Sprinkler         | Wet