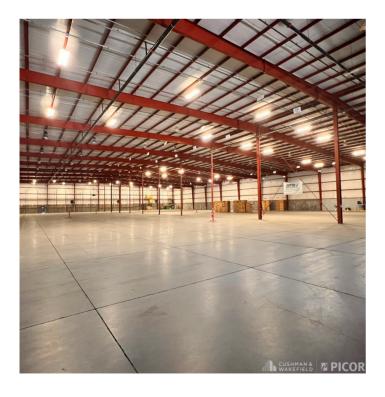

#### 6978 E Century Park Dr Photos

#### **Property Highlights**

- Intermodal Industrial Park (Rail 6.5 miles to Tucson Intl Airport Capability)
- 1.7 miles to I-10
- ±70 miles to US-MEX Border
- · Short term lease available

| Property Details  |                                 |
|-------------------|---------------------------------|
| Warehouse SF      | ±177,000                        |
| Office SF         | ±3,000                          |
| Parcel / Lot Size | ±7.5 Acres                      |
| Delivery Date     | Q4 2024                         |
| Clear Height      | 28'                             |
| Lighting          | LED Lighting                    |
| Loading           | 42 docks, plus 2 Drive-in Ramps |
| Hvac              | Evap                            |
| Sprinkler         | Wet                             |
| Construction      | Metal                           |
| Year Built        | 2001                            |
| Building Size     | 180,000                         |
| Zoning            | I-1                             |
| Parking           | ±50 Employee, ±40 Trailer       |

#### **Property Highlights**

- Intermodal Industrial Park (Rail 6.5 miles to Tucson Intl Airport Capability)
- 1.7 miles to I-10
- ±70 miles to US-MEX Border
- · Short term lease available

| Property Details  |                                                                          |
|-------------------|--------------------------------------------------------------------------|
| Warehouse SF      | ±148,000                                                                 |
| Office SF         | ±2,000                                                                   |
| Parcel / Lot Size | ±7.5 Acres                                                               |
| Delivery Date     | Q4 2024                                                                  |
| Clear Height      | 28'                                                                      |
| Lighting          | LED Lighting                                                             |
| Loading           | 15 Docks, 5 Grade Doors, Plus 2 Grade Drive-ins<br>In Back Service Alley |
| Hvac              | Evap                                                                     |
| Sprinkler         | Wet                                                                      |
| Construction      | Metal                                                                    |
| Year Built        | 2001                                                                     |
| Building Size     | 180,000                                                                  |
| Zoning            | I-1                                                                      |
| Parking           | ±50 Employee, ±40 Trailer                                                |