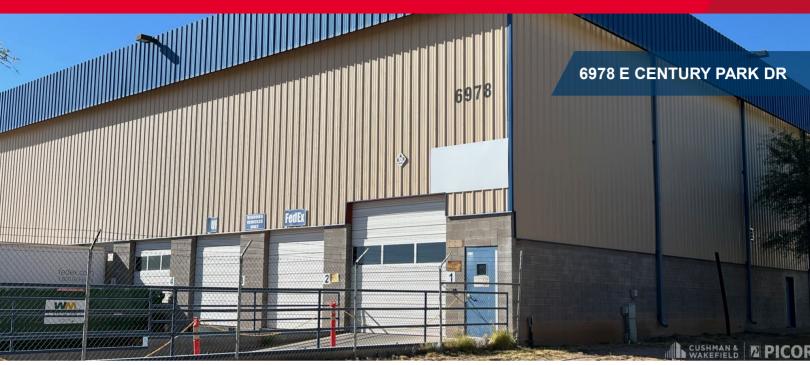

#### **FOR LEASE**

### 6978 & 7000 E. Century Park Dr.

Tucson, Arizona 85756



### 180,000 SF of Industrial Space Lease Rate: \$0.52 PSF/Mo, NNN



#### **Property Highlights**

- Intermodal Industrial Park (Rail 6.5 miles to Tucson Intl Airport Capability)
- 1.7 miles to I-10
- ±70 miles to US-MEX Border
- · Short term lease available

| Property Details  |                                 |
|-------------------|---------------------------------|
| Warehouse SF      | ±177,000                        |
| Office SF         | ±3,000                          |
| Parcel / Lot Size | ±7.5 Acres                      |
| Delivery Date     | Q4 2024                         |
| Clear Height      | 28'                             |
| Lighting          | LED Lighting                    |
| Loading           | 42 docks, plus 2 Drive-in Ramps |
| Hvac              | Evap