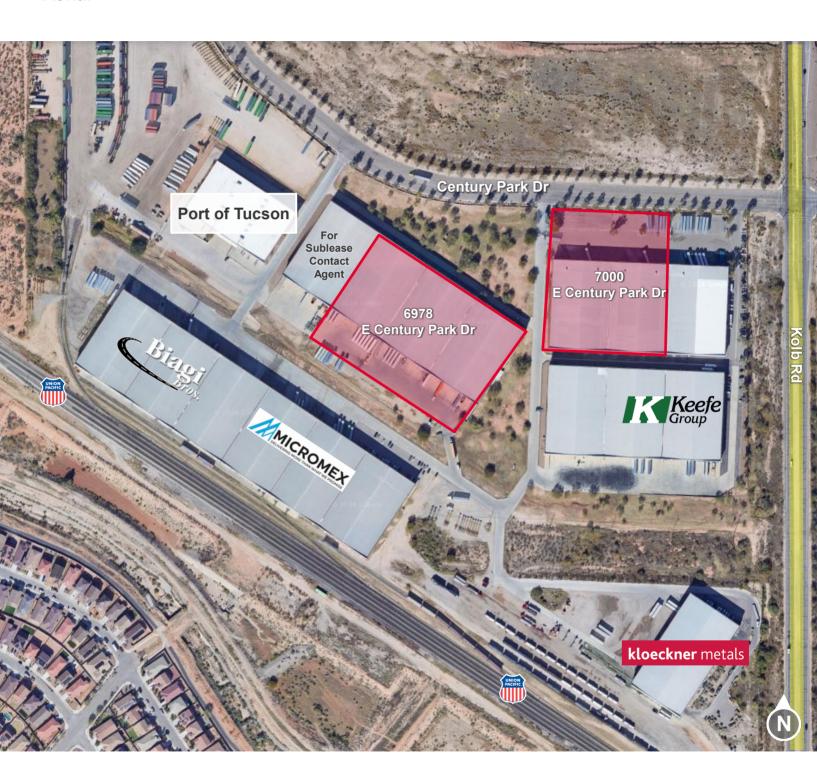

#### **Aerial**

### 6978 & 7000 E. Century Park Dr.

Tucson, Arizona 85756

## 6978 & 7000 E. Century Park Dr.

Tucson, Arizona 85756