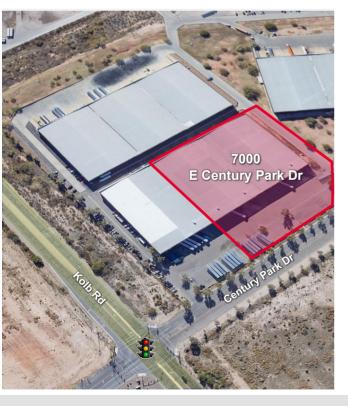

ap                            |
| Sprinkler         | Wet                             |
| Construction      | Metal                           |
| Year Built        | 2001                            |
| Building Size     | 180,000                         |
| Zoning            | I-1                             |
| Parking           | ±50 Employee, ±40 Trailer       |

José D. Dabdoub **Industrial Properties** +1 520 546 2739 jdabdoub@picor.com

**Robert Tardy Managing Director, Multi Markets** 404 853 5293 bob.tardy@cushwake.com

**PICOR Commercial Real Estate Services** 5151 E. Broadway Blvd, Suite 115 Tucson, Arizona 85711 phone: +1 520 748 7100



### **FOR LEASE** 6978 & 7000 E. Century Park Dr.

Tucson, Arizona 85756



### 150,000 SF of Industrial Space Lease Rate: \$0.52 PSF/Mo, NNN



#### **Property Highlights**

- Intermodal Industrial Park (Rail 6.5 miles to Tucson Intl Airport Capability)
- 1.7 miles to I-10
- ±70 miles to US-MEX Border
- · Short term lease available

| Property Details  |                                                                          |
|-------------------|--------------------------------------------------------------------------|
| Warehouse SF      | ±148,000                                                                 |
| Office SF         | ±2,000                                                                   |
| Parcel / Lot Size | ±7.5 Acres                                                               |
| Delivery Date     | Q4 2024                                                                  |
| Clear Height      | 28'