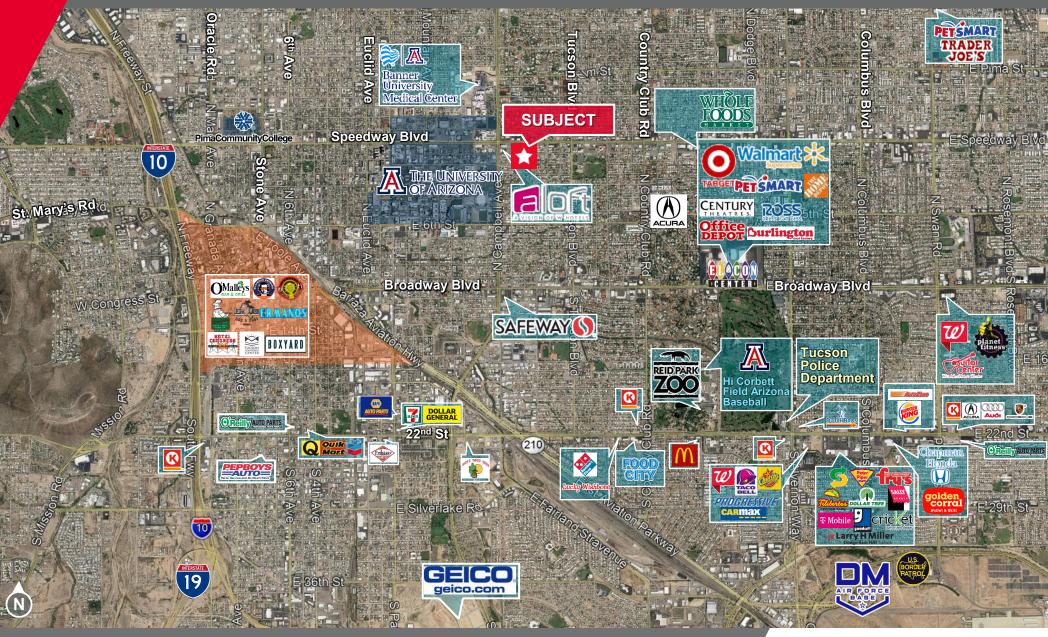

#### **HIGHLIGHTS**

- Located in busy section of Speedway and Campbell Ave, near the University of Arizona & Downtown Tucson
- · Freestanding identity, ideal for retail users
- · Monument signage visible from Speedway Blvd

#### TRAFFIC COUNTS

| Speedway Blvd | 14,955 (2022) |
|---------------|---------------|
| Campbell Ave  | 27,430 (2022) |

| DEMOGRAPHICS | Population | Average<br>Household Income | Daytime<br>Population |
|--------------|------------|-----------------------------|-----------------------|
| 1 Mile       | 17,887     | \$86,204                    | 8,127                 |
| 3 Miles      | 135,237    | \$71,615                    | 80,423                |
| 5 Miles      | 280,594    | \$75,772                    | 169,208               |