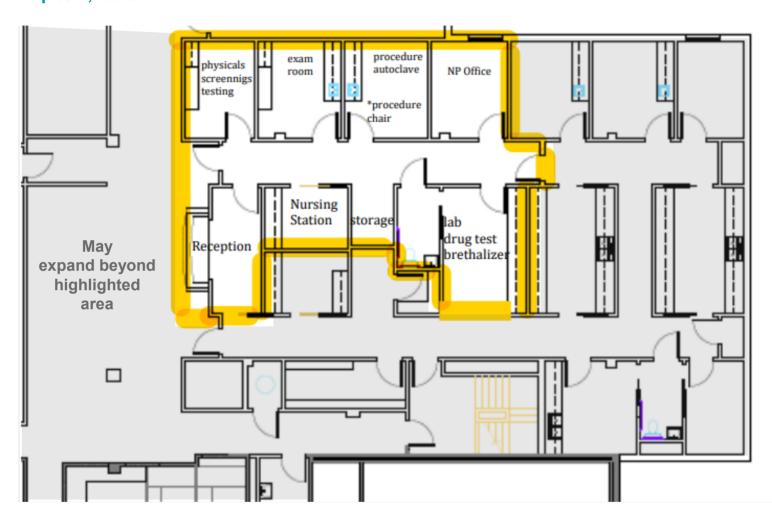

### Floorplan Suite 260

# 1,516 SF with option to expand past highlighted area up to 3,498 SF